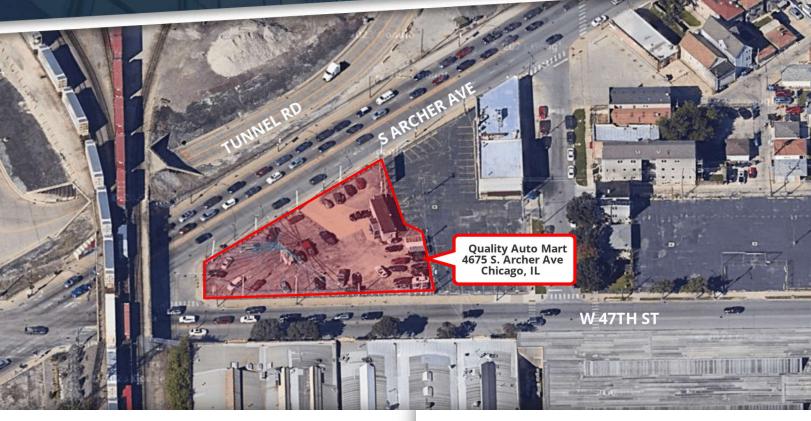

4675 S. ARCHER AVE CHICAGO, IL 60632

## **PROPERTY HIGHLIGHTS:**

- Half acre lot on hard stoplight corner available for sale
- The site sees over 42,500 vehicles per day at stoplight
- Long time Quality Auto Mart still operating please do not speak to employees or customers
- Site has access from all 4 directions on two main streets
- · Clean lines of visibility
- Zoned C2-2 suitable for retail, automotive, or light warehousing