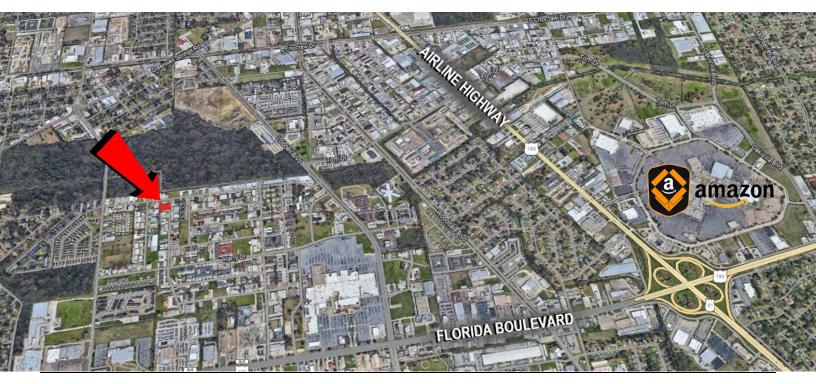

# 85' X135' VACANT LAND AVAILABLE FOR LEASE

BATON ROUGE, LA 70806

\$1,000 MONTHLY

FOR LEASE

#### **PROPERTY HIGHLIGHTS**

- Vacant Lot available for lease measuring ± 85' x 135'
- · Ideal for a variety of uses