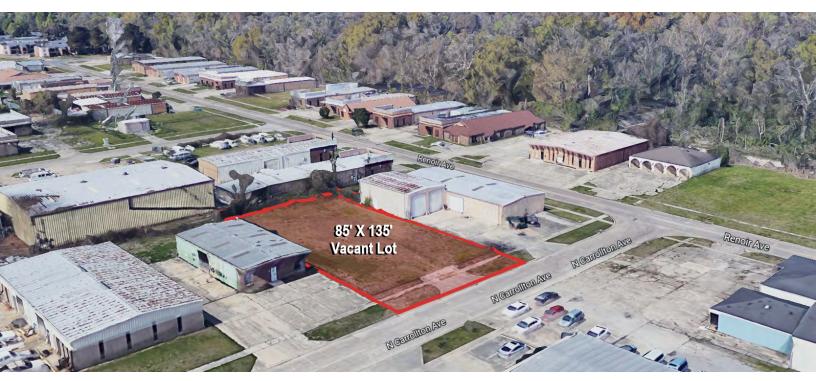

# 85' X135' VACANT LAND AVAILABLE FOR LEASE

BATON ROUGE, LA 70806

\$1,000 MONTHLY

FOR LEASE

#### **OFFERING SUMMARY**

| Lease Rate:   | \$1,000.00 per month |
|---------------|----------------------|
| Available SF: | 11,475 SF            |
| Lot Size:     | 85' X 135'           |

#### **PROPERTY HIGHLIGHTS**

- Vacant Lot available for lease measuring ± 85' x 135'
- · Ideal for a variety of uses