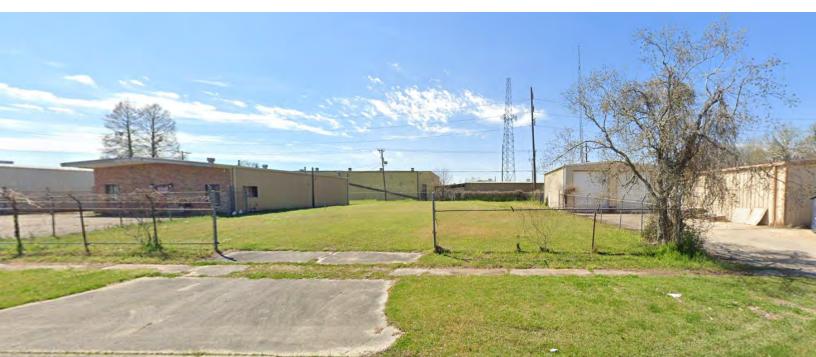

# 85' X135' VACANT LAND AVAILABLE FOR LEASE

BATON ROUGE, LA 70806

\$1,000 MONTHLY

FOR LEASE

#### **OFFERING SUMMARY**

| Lease Rate:   | \$1,000.00 per month |
|---------------|----------------------|
| Available SF: | 11,475 SF            |
| Lot Size:     | 85' X 135'           |

#### **PROPERTY HIGHLIGHTS**

- Vacant Lot available for lease measuring ± 85' x 135'
- · Ideal for a variety of uses