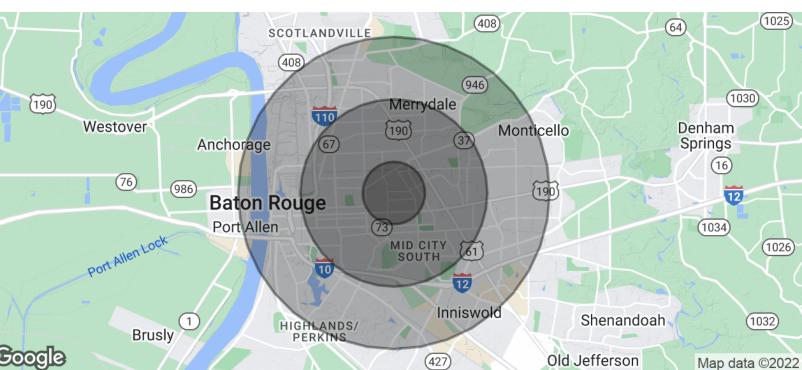

# 85' X135' VACANT LAND AVAILABLE FOR LEASE

BATON ROUGE, LA 70806

\$1,000 MONTHLY

FOR LEASE

| POPULATION           | 1 MILE | 3 MILES | 5 MILES |
|----------------------|--------|---------|---------|
| Total Population     | 11,264 | 76,223  | 176,270 |
| Average Age          | 29.9   | 38.0    | 35.9    |
| Average Age (Male)   | 30.0   | 36.9    | 34.3    |
| Average Age (Female) | 32.5   | 38.5    | 37.5    |

| HOUSEHOLDS & INCOME | 1 MILE    | 3 MILES   | 5 MILES   |
|---------------------|-----------|-----------|-----------|
| Total Households    | 5,256     | 37,891    | 81,875    |
| # Of Persons Per HH | 2.1       | 2.0       | 2.2       |
| Average HH Income   | \$34,556  | \$55,628  | \$62,778  |
| Average House Value | \$148,261 | \$227,336 | \$211,808 |

<sup>\*</sup> Demographic data derived from 2020 ACS - US Census