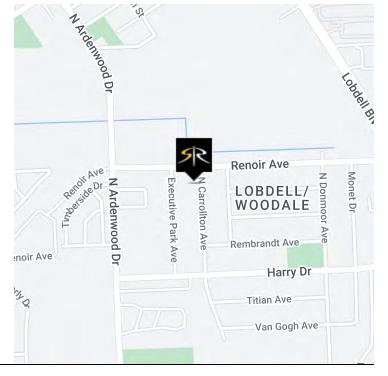

# 85' X135' VACANT LAND AVAILABLE FOR LEASE

BATON ROUGE, LA 70806

\$1,000 MONTHLY

FOR LEASE

#### **OFFERING SUMMARY**

| Lease Rate:   | \$1,000.00 per month |
|---------------|----------------------|
| Available SF: | 11,475 SF            |
| Lot Size:     | 85' X 135'           |

#### **PROPERTY HIGHLIGHTS**

- Vacant Lot available for lease measuring ± 85' x 135'
- · Ideal for a variety of uses