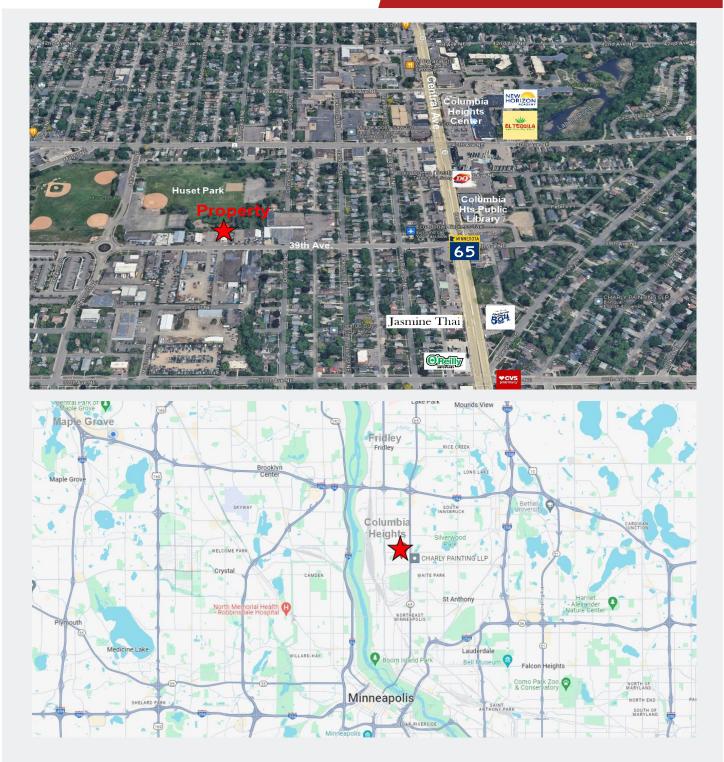

### **FOR LEASE 3,510 SF WAREHOUSE**

Contact Phone: 763.424.6355 Fax: 763.424.7980

**Arrow Companies** 7365 Kirkwood Court N. Suite 335 Maple Grove, MN 55369

**AERIAL & MAP** 