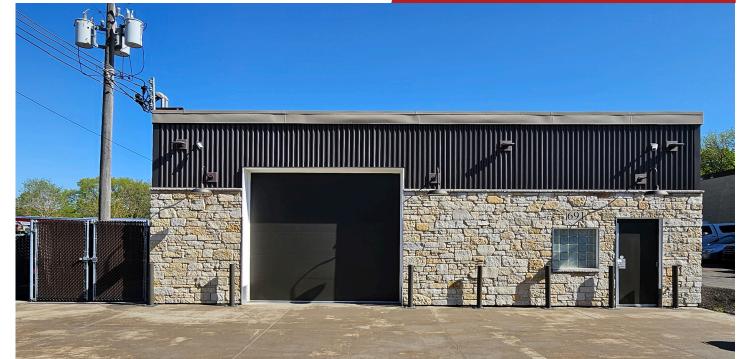

#### **FEATURES:**

- 3,510 SF Showroom / Warehouse "FOR LEASE" in Columbia Heights, MN.
- Remodeled in 2016 with multiple high-end improvements.
- 1 Large drive in door with front access to 39th Ave.
- Beautiful warehouse for multiple uses for any small business owner.
- Perfect for a vintage car owner, 'man cave', or similar specialty use!

#### FACTS:

- \* 0.13 Acre Lot (3,510 SF)
- \* Built in 1950 (Remodel in 2016)
- \* In-Floor heating throughout bldg
- \* One Unisex Bathroom
- \* Clear Ht. 18'
- \* 1 Drive In Door (11.10' x 11.6')
- \* Heavy Power
- \* 10 Parking spaces