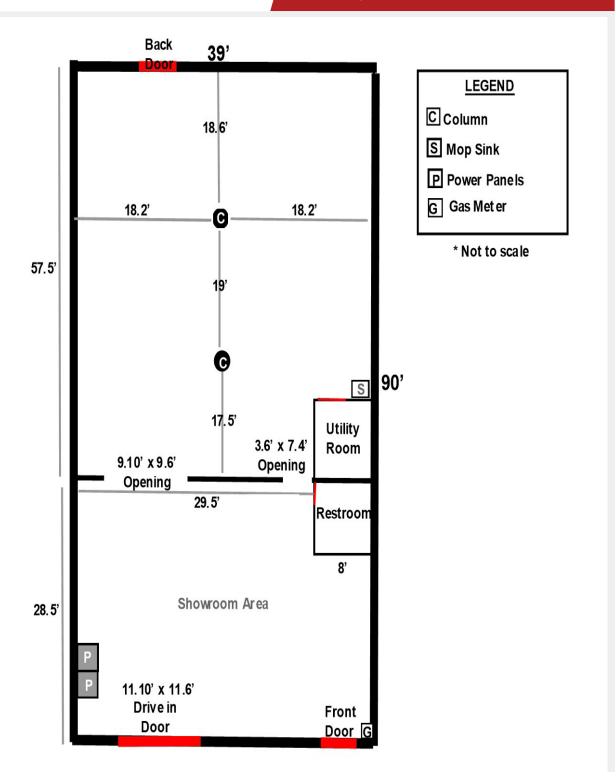

# **PHOTO GALLERY**

Warehouse

FOR LEASE

**3,510 SF WAREHOUSE** 

Warehouse

**Front Warehouse** 

Front Warehouse

Drive-In Door

# **FOR LEASE 3,510 SF WAREHOUSE**

**Front View** 

Front View

Side Walkway View

**Back View** 

Utility Room

Bathroom

Contact Phone: 763.424.6355 Fax: 763.424.7980