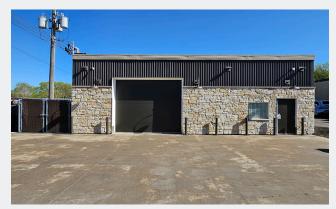

# **PHOTO GALLERY**

Warehouse

FOR LEASE

**3,510 SF WAREHOUSE** 

Warehouse

**Front Warehouse** 

Front Warehouse

Drive-In Door

#### **FEATURES:**

- 3,510 SF Showroom / Warehouse "FOR LEASE" in Columbia Heights, MN.
- Remodeled in 2016 with multiple high-end improvements.
- 1 Large drive in door with front access to 39th Ave.
- Beautiful warehouse for multiple uses for any small business owner.
- Perfect for a vintage car owner, 'man cave', or similar specialty use!

#### FACTS:

- \* 0.13 Acre Lot (3,510 SF)
- \* Built in 1950 (Remodel in 2016)
- \* In-Floor heating throughout bldg
- \* One Unisex Bathroom
- \* Clear Ht. 18'
- \* 1 Drive In Door (11.10' x 11.6')
- \* Heavy Power
- \* 10 Parking spaces