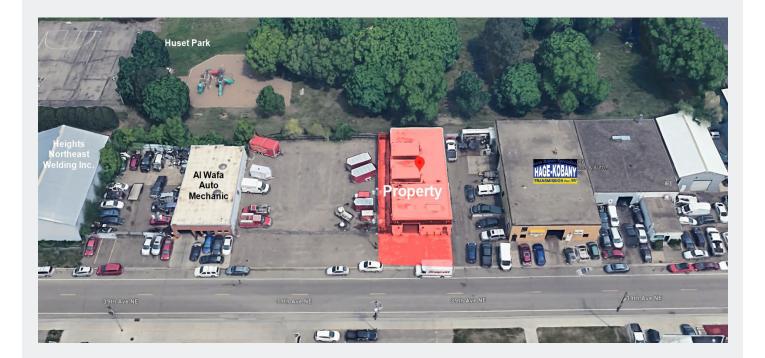

### **FOR LEASE 3,510 SF WAREHOUSE**

Contact Phone: 763.424.6355 Fax: 763.424.7980

**Arrow Companies** 7365 Kirkwood Court N. Suite 335 Maple Grove, MN 55369

**AERIAL & MAP** 