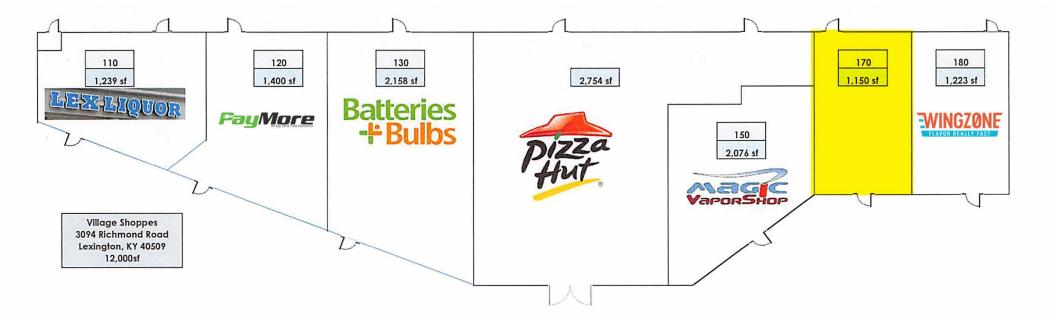

#### AVAILABLE

Suite 170: 1,150 SF

RATES

\$20.00 SF/yr (NNN)

#### **PROPERTY HIGHLIGHTS**

- 12,000 SF Building built in 1988 with 7 Units
  - Co-tenants: Pizza Hut, Wingzone, BatteriesPlus, PayMore Electronics & the Magic Vape Store
- B-3 Highway Service Business
- Conveniently located between New Circle Road & Man O War Blvd on the high-traffic Richmond Road corridor
- · Convenient access and excellent visibility
- The trade area boasts dense residential population as well as dense thriving daytime population
- A wide array of employers nearby, including Valvoline World Headquarters & St. Joseph Healthcare