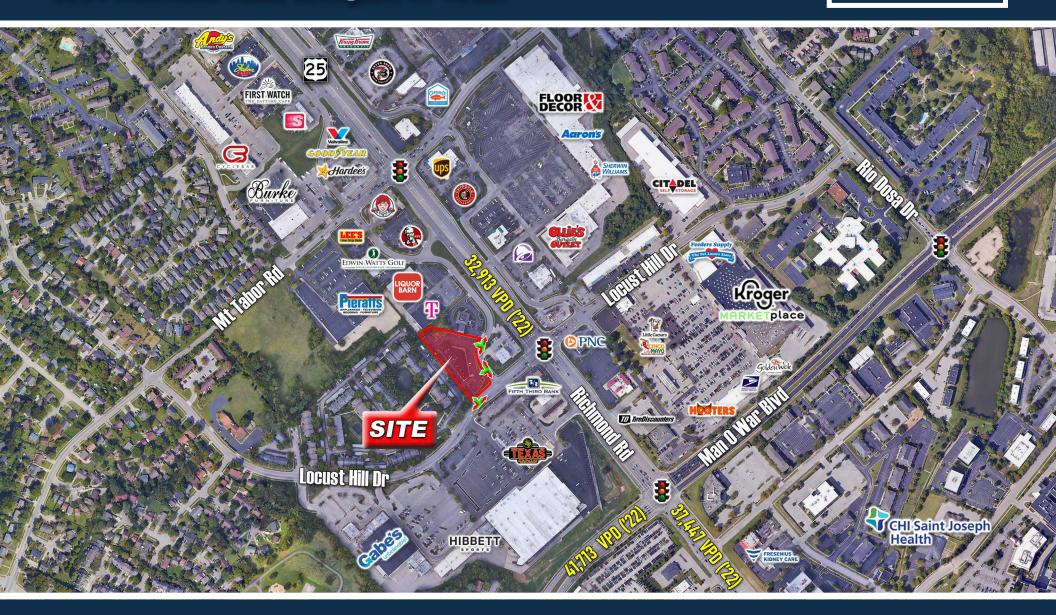

#### **PROPERTY HIGHLIGHTS**

- 12,000 SF Building built in 1988 with 7 Units
  - Co-tenants: Pizza Hut, Wingzone, BatteriesPlus, PayMore Electronics & the Magic Vape Store
- B-3 Highway Service Business
- Conveniently located between New Circle Road & Man O War Blvd on the high-traffic Richmond Road corridor
- · Convenient access and excellent visibility
- The trade area boasts dense residential population as well as dense thriving daytime population
- A wide array of employers nearby, including Valvoline World Headquarters & St. Joseph Healthcare

#### **TRAFFIC COUNTS**

US-25: 32,913 VPD (KyDOT 2022) Man O War Blvd: 41,713 VPD (KyDOT 2022)