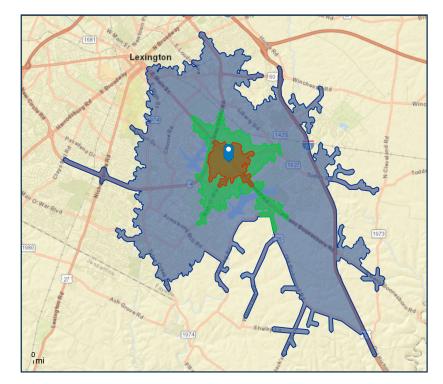

#### **2023 DRIVE TIME DEMOGRAPHICS**

|                 | 3-MIN    | 5-MIN    | 10-MIN   |
|-----------------|----------|----------|----------|
| POPULATION      | 4,501    | 21,663   | 113,790  |
| 2028 POPULATION | 4,494    | 21,797   | 114,195  |
| AVG HH INCOME   | \$64,110 | \$64,878 | \$97,339 |
| HOUSEHOLDS      | 2,241    | 9,866    | 50,878   |