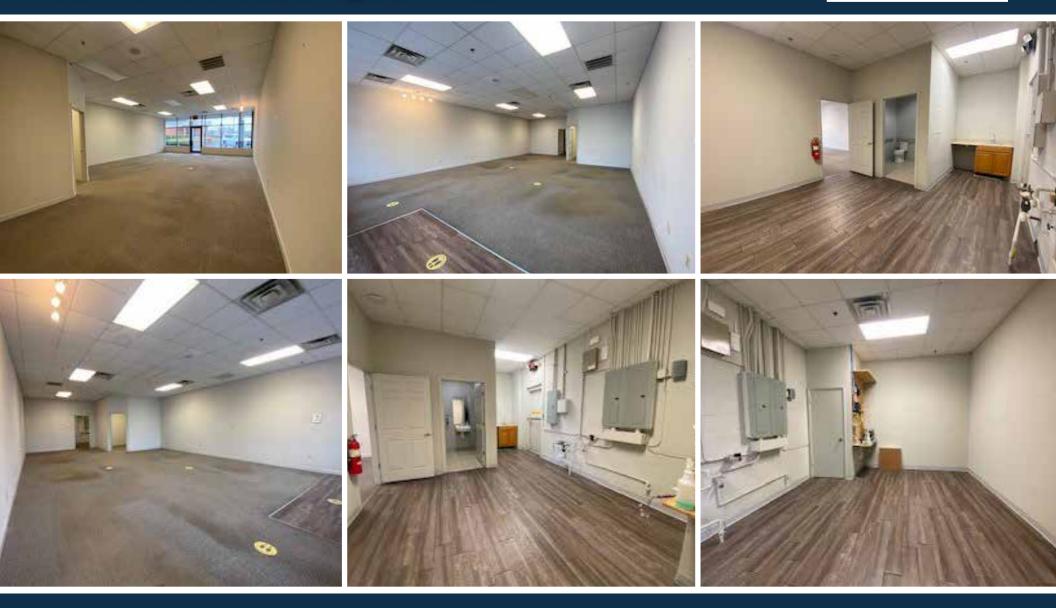

#### AVAILABLE

Suite 170: 1,150 SF

RATES

\$20.00 SF/yr (NNN)

#### **PROPERTY HIGHLIGHTS**

- 12,000 SF Building built in 1988 with 7 Units
  - Co-tenants: Pizza Hut, Wingzone, BatteriesPlus, PayMore Electronics & the Magic Vape Store
- B-3 Highway Service Business
- Conveniently located between New Circle Road & Man O War Blvd on the high-traffic Richmond Road corridor
- · Convenient access and excellent visibility
- The trade area boasts dense residential population as well as dense thriving daytime population
- A wide array of employers nearby, including Valvoline World Headquarters & St. Joseph Healthcare