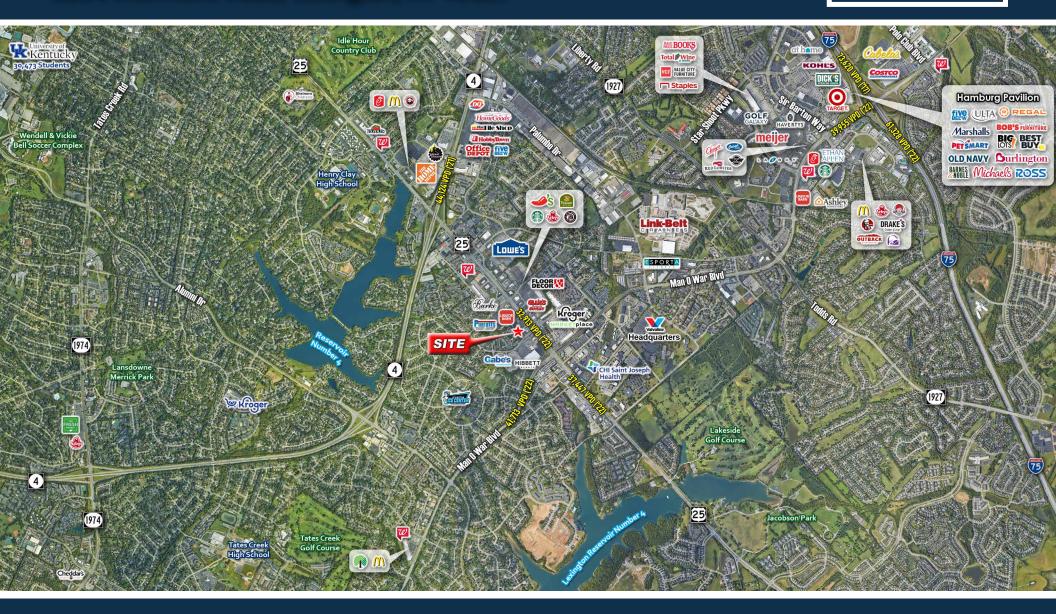

#### **PROPERTY HIGHLIGHTS**

- 12,000 SF Building built in 1988 with 7 Units
  - Co-tenants: Pizza Hut, Wingzone, BatteriesPlus, PayMore Electronics & the Magic Vape Store
- B-3 Highway Service Business
- Conveniently located between New Circle Road & Man O War Blvd on the high-traffic Richmond Road corridor
- · Convenient access and excellent visibility
- The trade area boasts dense residential population as well as dense thriving daytime population
- A wide array of employers nearby, including Valvoline World Headquarters & St. Joseph Healthcare