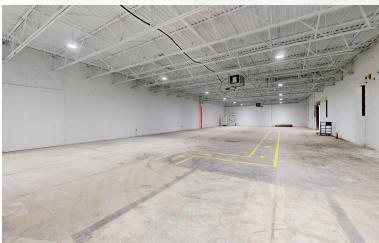

|
| Zoning         | BP-1 - Business Park 1                                                                                                                                      |
| Parking        | Extra trailer parking                                                                                                                                       |
| HVAC           | Gas heat in warehouse                                                                                                                                       |
| Location       | 1.4 mi to Route 73<br>3.4 mi to I-295 (Exit 36)<br>3.6 mi to NJ Turnpike (EXit 4)<br>7 miles to Philadelphia                                                |

## ADDITIONAL IMAGES 1253 GLEN AVENUE || MOORESTOWN, NJ















#### **For More Information**







#### **For More Information**



## LOCATION INFORMATION 1253 GLEN AVENUE || MOORESTOWN, NJ





#### Distance to:

| Route 73                               | 1.5 mi |
|----------------------------------------|--------|
| Route 38                               | 2.0 mi |
| Route 130                              | 2.5 mi |
| I-295 (Exit 36)                        | 3.5 mi |
| NJ Turnpike (Exit 4)                   | 4.3 mi |
| Philadelphia (via Ben Franklin Bridge) | 12 mi  |
| New York                               | 85 mi  |

#### **For More Information**