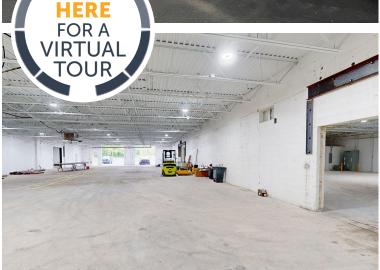

INDUSTRIAL FOR LEASE

# 1253.

### GLEN AVENUE | MOORESTOWN, NJ

#### **For More Information**

| Availability   | 31,944 SF                                                                                                                                                   |
|----------------|-------------------------------------------------------------------------------------------------------------------------------------------------------------|
| Ceiling Height | 12'-13'5" clear                                                                                                                                             |
| Loading        | Two (2) 10'x10' electric loading docks<br>Two (2) 14' x 14' electric drive-in doors<br>One (1) 8'x10' electric drive-in door<br>One (1) 8'x10' loading dock |
| Office         | 1,861 SF office area                                                                                                                                        |
| Sprinkler      | 100% wet system                                                                                                                                             |
| Power          | 1,200-amp, 265/460 volt, 3 phase main                                                                                                                       |
| Lighting       | LED lighting throughout                                                                                                                                     |
| Zoning         | BP-1 - Business Park 1                                                                                                                                      |
| Parking        | Extra trailer parking                                                                                                                                       |
| HVAC           | Gas heat in warehouse                                                                                                                                       |
| Location       | 1.4 mi to Route 73<br>3.4 mi to I-295 (Exit 36)<br>3.6 mi to NJ Turnpike (EXit 4)<br>7 miles to Philadelphia                                                |