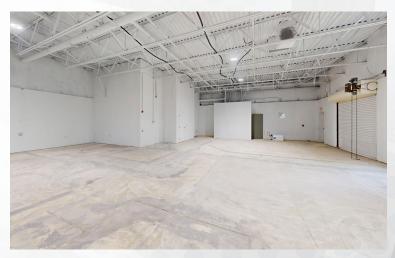

|
| Zoning         | BP-1 - Business Park 1                                                                                                                                      |
| Parking        | Extra trailer parking                                                                                                                                       |
| HVAC           | Gas heat in warehouse                                                                                                                                       |
| Location       | 1.4 mi to Route 73<br>3.4 mi to I-295 (Exit 36)<br>3.6 mi to NJ Turnpike (EXit 4)<br>7 miles to Philadelphia                                                |

## ADDITIONAL IMAGES 1253 GLEN AVENUE || MOORESTOWN, NJ















#### **For More Information**







#### **For More Information**



## LOCATION INFORMATION 1253 GLEN AVENUE || MOORESTOWN, NJ





#### Distance to:

| Route 73                               | 1.5 mi |
|----------------------------------------|--------|
| Route 38                               | 2.0 mi |
| Route 130                              | 2.5 mi |
| I-295 (Exit 36)                        | 3.5 mi |
| NJ Turnpike (Exit 4)                   | 4.3 mi |
| Philadelphia (via Ben Franklin Bridge) | 12 mi  |
| New York                               | 85 mi  |

#### **For More Information**