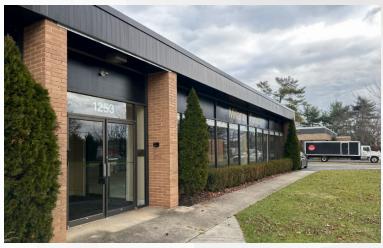

|
| Zoning         | BP-1 - Business Park 1                                                                                                                                      |
| Parking        | Extra trailer parking                                                                                                                                       |
| HVAC           | Gas heat in warehouse                                                                                                                                       |
| Location       | 1.4 mi to Route 73<br>3.4 mi to I-295 (Exit 36)<br>3.6 mi to NJ Turnpike (EXit 4)<br>7 miles to Philadelphia                                                |

## ADDITIONAL IMAGES 1253 GLEN AVENUE || MOORESTOWN, NJ















#### **For More Information**







#### **For More Information**



## LOCATION INFORMATION 1253 GLEN AVENUE || MOORESTOWN, NJ





#### Distance to:

| Route 73                               | 1.5 mi |
|----------------------------------------|--------|
| Route 38                               | 2.0 mi |
| Route 130                              | 2.5 mi |
| I-295 (Exit 36)                        | 3.5 mi |
| NJ Turnpike (Exit 4)                   | 4.3 mi |
| Philadelphia (via Ben Franklin Bridge) | 12 mi  |
| New York                               | 85 mi  |

#### **For More Information**