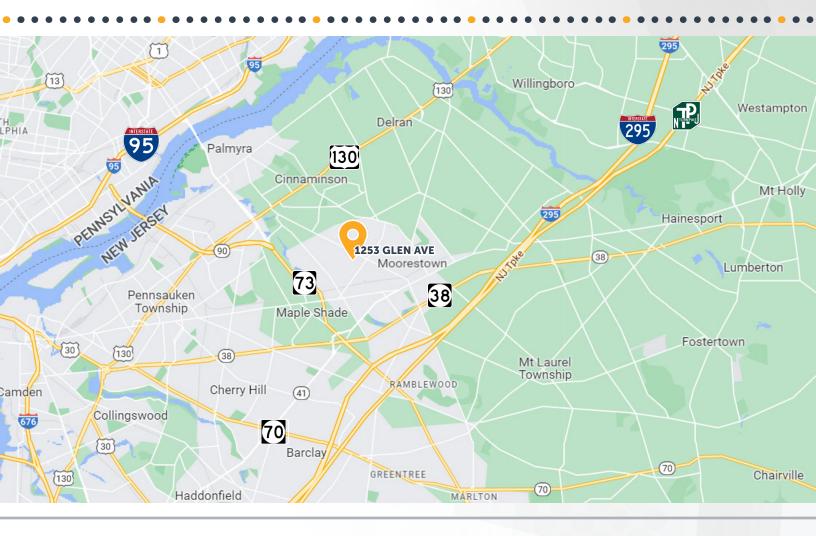

## LOCATION INFORMATION 1253 GLEN AVENUE || MOORESTOWN, NJ

#### Distance to:

| Route 73                               | 1.5 mi |
|----------------------------------------|--------|
| Route 38                               | 2.0 mi |
| Route 130                              | 2.5 mi |
| I-295 (Exit 36)                        | 3.5 mi |
| NJ Turnpike (Exit 4)                   | 4.3 mi |
| Philadelphia (via Ben Franklin Bridge) | 12 mi  |
| New York                               | 85 mi  |