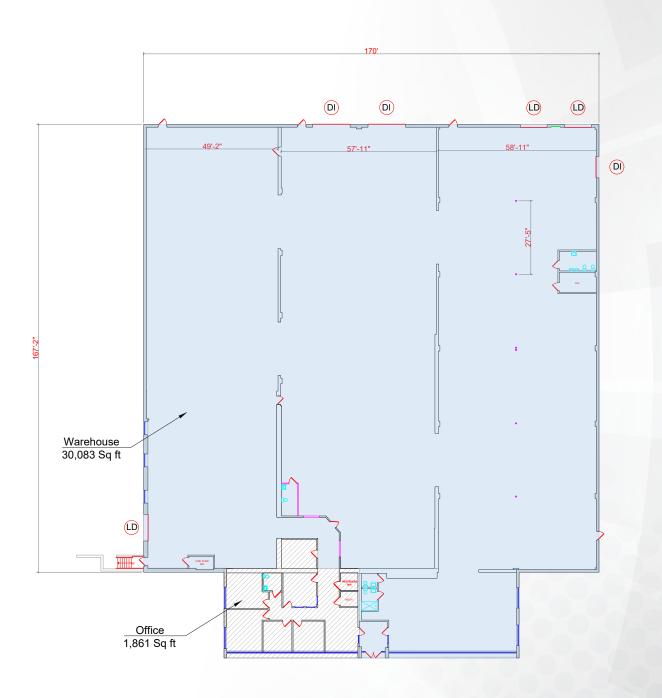

#### **For More Information**

| Availability   | 31,944 SF                                                                                                                                                   |
|----------------|-------------------------------------------------------------------------------------------------------------------------------------------------------------|
| Ceiling Height | 12'-13'5" clear                                                                                                                                             |
| Loading        | Two (2) 10'x10' electric loading docks<br>Two (2) 14' x 14' electric drive-in doors<br>One (1) 8'x10' electric drive-in door<br>One (1) 8'x10' loading dock |
| Office         | 1,861 SF office area                                                                                                                                        |
| Sprinkler      | 100% wet system                                                                                                                                             |
| Power          | 1,200-amp, 265/460 volt, 3 phase main                                                                                                                       |
| Lighting       | LED lighting throughout                                                                                                                                     |
| Zoning         | BP-1 - Business Park 1                                                                                                                                      |
| Parking        | Extra trailer parking                                                                                                                                       |
| HVAC           | Gas heat in warehouse                                                                                                                                       |
| Location       | 1.4 mi to Route 73<br>3.4 mi to I-295 (Exit 36)<br>3.6 mi to NJ Turnpike (EXit 4)<br>7 miles to Philadelphia                                                |