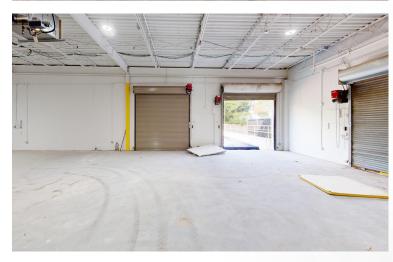

|
| Zoning         | BP-1 - Business Park 1                                                                                                                                      |
| Parking        | Extra trailer parking                                                                                                                                       |
| HVAC           | Gas heat in warehouse                                                                                                                                       |
| Location       | 1.4 mi to Route 73<br>3.4 mi to I-295 (Exit 36)<br>3.6 mi to NJ Turnpike (EXit 4)<br>7 miles to Philadelphia                                                |

## ADDITIONAL IMAGES 1253 GLEN AVENUE || MOORESTOWN, NJ















#### **For More Information**







#### **For More Information**



## LOCATION INFORMATION 1253 GLEN AVENUE || MOORESTOWN, NJ





#### Distance to:

| Route 73                               | 1.5 mi |
|----------------------------------------|--------|
| Route 38                               | 2.0 mi |
| Route 130                              | 2.5 mi |
| I-295 (Exit 36)                        | 3.5 mi |
| NJ Turnpike (Exit 4)                   | 4.3 mi |
| Philadelphia (via Ben Franklin Bridge) | 12 mi  |
| New York                               | 85 mi  |

#### **For More Information**