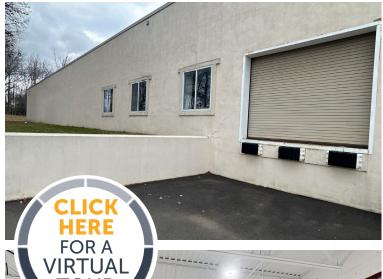

|
| Zoning         | BP-1 - Business Park 1                                                                                                                                      |
| Parking        | Extra trailer parking                                                                                                                                       |
| HVAC           | Gas heat in warehouse                                                                                                                                       |
| Location       | 1.4 mi to Route 73<br>3.4 mi to I-295 (Exit 36)<br>3.6 mi to NJ Turnpike (EXit 4)<br>7 miles to Philadelphia                                                |

## ADDITIONAL IMAGES 1253 GLEN AVENUE || MOORESTOWN, NJ















#### **For More Information**







#### **For More Information**



## LOCATION INFORMATION 1253 GLEN AVENUE || MOORESTOWN, NJ





#### Distance to:

| Route 73                               | 1.5 mi |
|----------------------------------------|--------|
| Route 38                               | 2.0 mi |
| Route 130                              | 2.5 mi |
| I-295 (Exit 36)                        | 3.5 mi |
| NJ Turnpike (Exit 4)                   | 4.3 mi |
| Philadelphia (via Ben Franklin Bridge) | 12 mi  |
| New York                               | 85 mi  |

#### **For More Information**