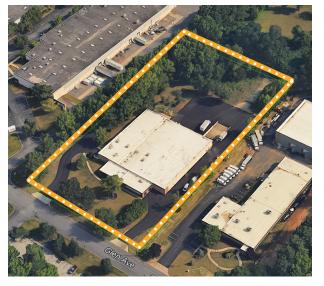

## LOCATION INFORMATION 1253 GLEN AVENUE || MOORESTOWN, NJ

#### Distance to:

| Route 73                               | 1.5 mi |
|----------------------------------------|--------|
| Route 38                               | 2.0 mi |
| Route 130                              | 2.5 mi |
| I-295 (Exit 36)                        | 3.5 mi |
| NJ Turnpike (Exit 4)                   | 4.3 mi |
| Philadelphia (via Ben Franklin Bridge) | 12 mi  |
| New York                               | 85 mi  |