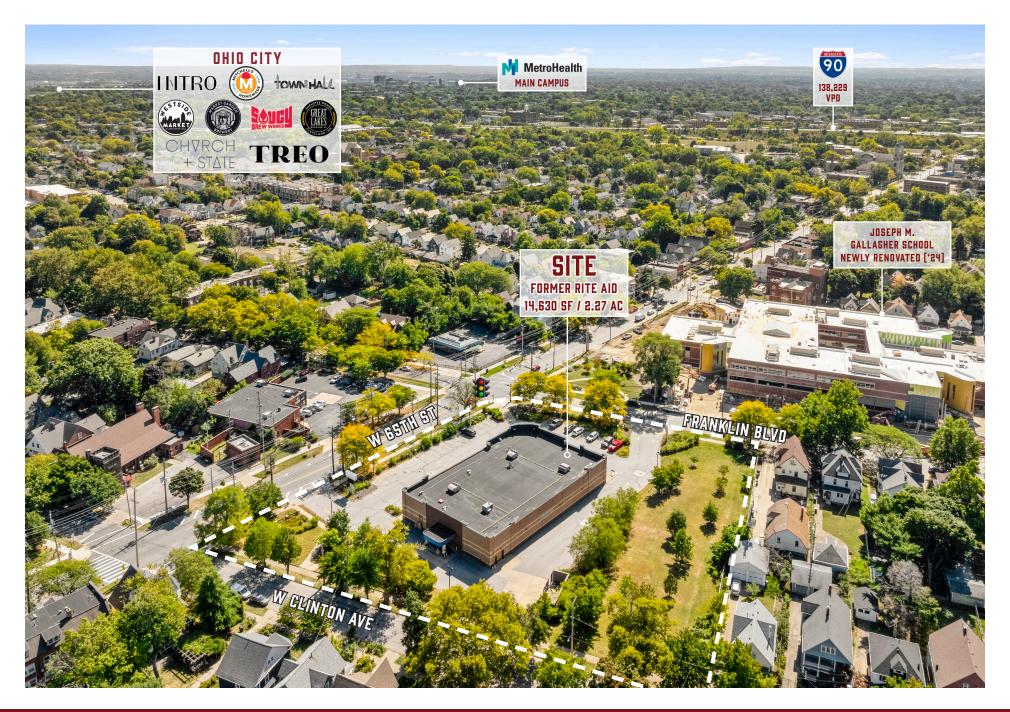

estaurants Blue Habanero, Brew Nuts, Ninja City, McDonald's, Good Company, Local West, il Rione, Stone Mad Pub and many more!
- The site is located in Cleveland's historic Gordon Square Arts district known for its three major theatres and excellent dining options
- The site is adjacent to the new Cleveland Metropolitan School and near the Cleveland Public Theatre
- The site is located minutes from downtown Cleveland, Ohio City, Tremont, Edgewater, Lakewood and more!
- The site is zoned General Retail Business (GR-B1)
- The near west side has seen billions in new commercial development over the past decade



## QUICK STATS - 10 MINUTE DRIVE RADIUS





**69,612** 



POPULATION 25 & OVER

104,008



AVG. HOUSEHOLD INCOME

\$76,755

187,934

144,824

# **AERIAL VIEW**



# **AERIAL VIEW**



#### **DEMOGRAPHICS**

|                                          | 5 MIN    | 10 MIN   | 15 MIN   |
|------------------------------------------|----------|----------|----------|
| 2024 Population - Current Year Estimate  | 32,533   | 144,824  | 348,049  |
| 2024 Daytime Population                  | 27,244   | 187,934  | 387,629  |
| 2024 Households - Current Year Estimate  | 15,805   | 69,612   | 162,623  |
| 2024 Average Household Income            | \$79,727 | \$76,755 | \$75,635 |
| 2029 Average Household Income Projection | \$94,417 | \$91,488 | \$89,670 |
| 2024 Median Household Income             | \$45,809 | \$51,006 | \$50,409 |
| 2024 Population Over 25                  | 23,541   | 104,008  | 248,299  |

#### **CONTACT US**

**Kevin Moss** 

First Vice President 216 363 6453