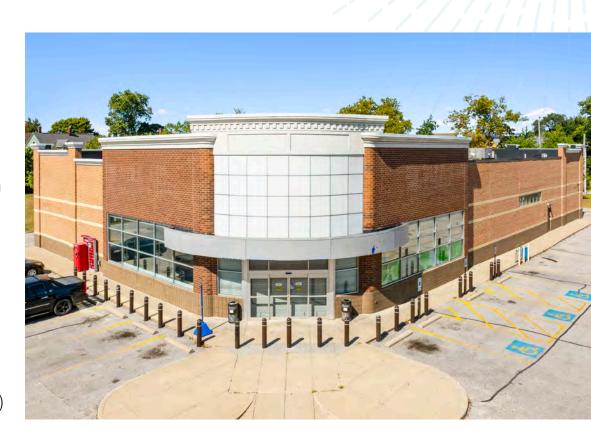

### FORMER RITE AID AVAILABLE!

6512 FRANKLIN BLVD, CLEVELAND, OHIO 44102

**Kevin Moss** First Vice President 216 363 6453

**Vince Mingo** Senior Associate 216 535 0188 kevin.moss@cbre.com vince.mingo@cbre.com CBRE

#### THE OPPORTUNITY

- Freestanding 14,630 SF former Rite Aid available for lease on 2.27 AC
- Join nearby retailers and restaurants Blue Habanero, Brew Nuts, Ninja City, McDonald's, Good Company, Local West, il Rione, Stone Mad Pub and many more!
- The site is located in Cleveland's historic Gordon Square Arts district known for its three major theatres and excellent dining options
- The site is adjacent to the new Cleveland Metropolitan School and near the Cleveland Public Theatre
- The site is located minutes from downtown Cleveland, Ohio City, Tremont, Edgewater, Lakewood and more!
- The site is zoned General Retail Business (GR-B1)
- The near west side has seen billions in new commercial development over the past decade