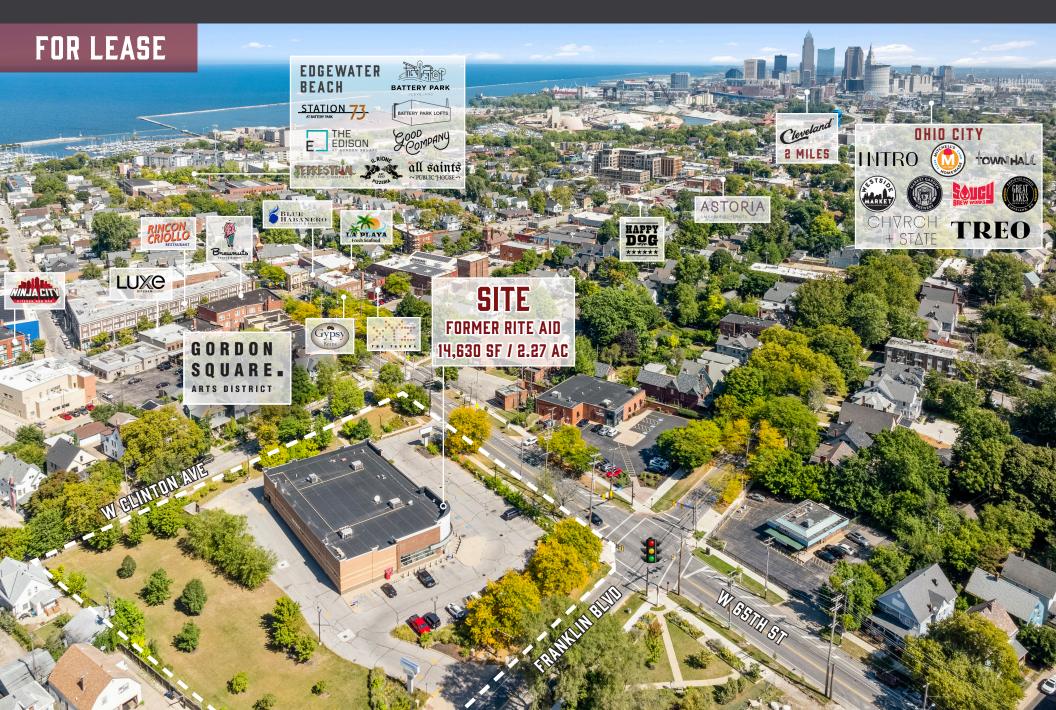

#### THE OPPORTUNITY

- Freestanding 14,630 SF former Rite Aid available for lease on 2.27 AC
- Join nearby retailers and restaurants Blue Habanero, Brew Nuts, Ninja City, McDonald's, Good Company, Local West, il Rione, Stone Mad Pub and many more!
- The site is located in Cleveland's historic Gordon Square Arts district known for its three major theatres and excellent dining options
- The site is adjacent to the new Cleveland Metropolitan School and near the Cleveland Public Theatre
- The site is located minutes from downtown Cleveland, Ohio City, Tremont, Edgewater, Lakewood and more!
- The site is zoned General Retail Business (GR-B1)
- The near west side has seen billions in new commercial development over the past decade

# **AERIAL VIEW**