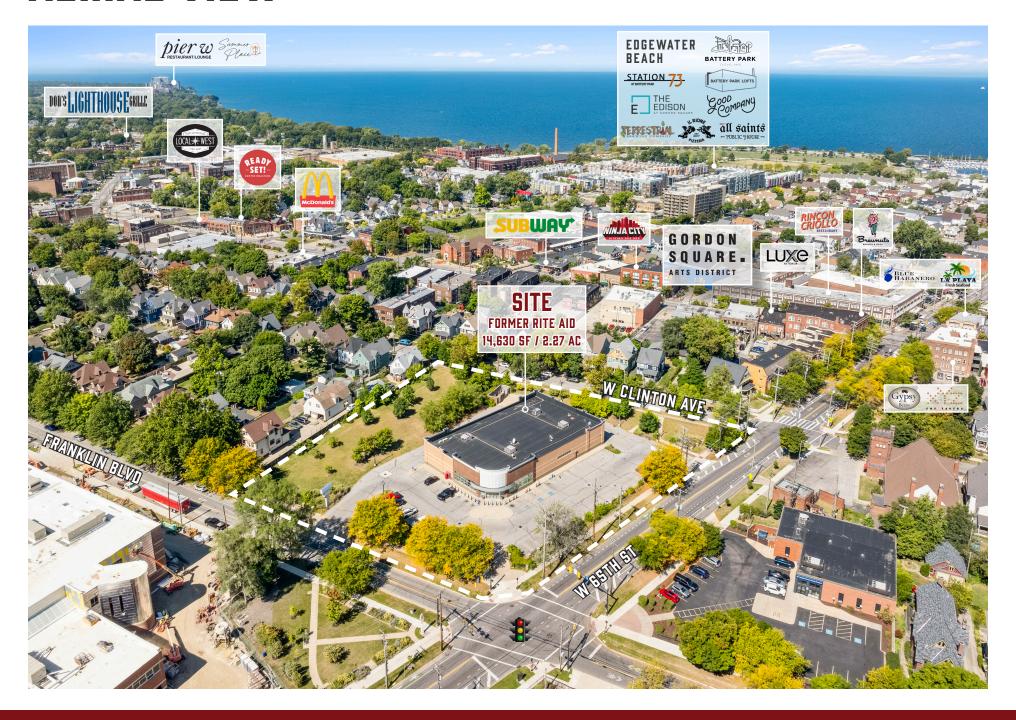

# **AERIAL VIEW**

#### THE OPPORTUNITY

- Freestanding 14,630 SF former Rite Aid available for lease on 2.27 AC
- Join nearby retailers and restaurants Blue Habanero, Brew Nuts, Ninja City, McDonald's, Good Company, Local West, il Rione, Stone Mad Pub and many more!
- The site is located in Cleveland's historic Gordon Square Arts district known for its three major theatres and excellent dining options
- The site is adjacent to the new Cleveland Metropolitan School and near the Cleveland Public Theatre
- The site is located minutes from downtown Cleveland, Ohio City, Tremont, Edgewater, Lakewood and more!
- The site is zoned General Retail Business (GR-B1)
- The near west side has seen billions in new commercial development over the past decade