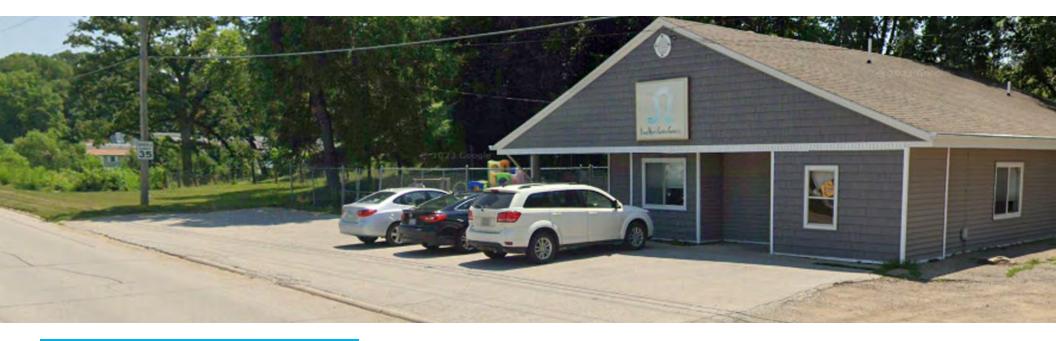

# 31 E STATE ST

Colfax, IA 50054

| OFFERING SUMMARY |            |
|------------------|------------|
| Sale Price:      | \$325,000  |
| Building Size:   | 2,135 SF   |
| Lot Size:        | 0.36 AC    |
| Year Built:      | 1958       |
| Zoning:          | Commercial |

## **PROPERTY OVERVIEW**

This opportunity presents the chance to acquire a well-established and profitable childcare center with a strong reputation and loyal clientele. The center is fully operational, boasting excellent facilities and assets, making it an attractive investment.

### **PROPERTY HIGHLIGHTS**

- Licensed for 38 children
- Operating since 2008
- All FF&E included
- Confidentiality Agreement required for financial records