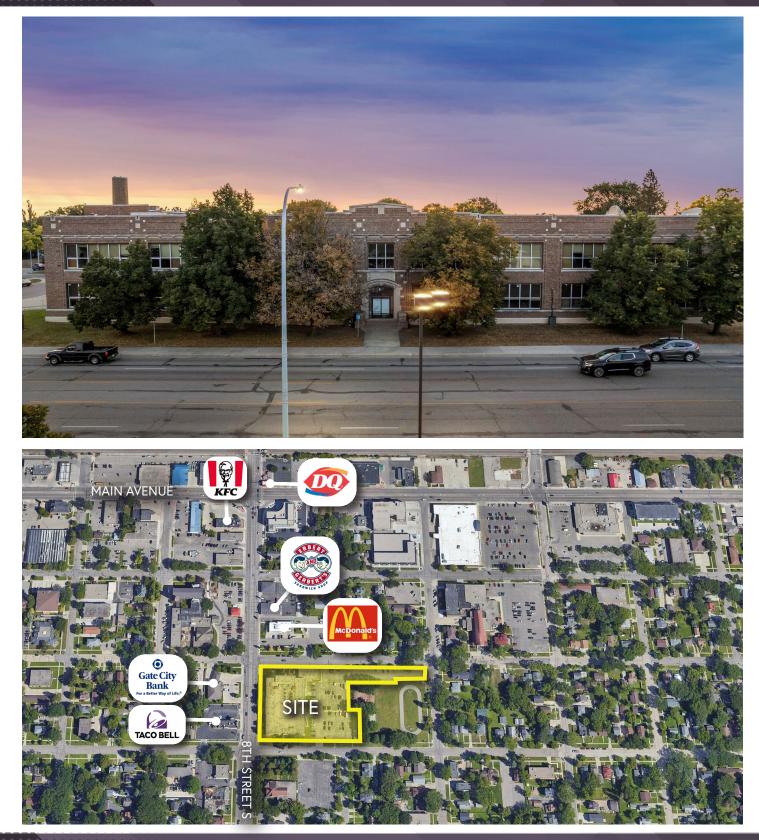

## INVESTMENT OPPORTUNITY: MULTI-FAMILY & COMMERCIAL PROPERTY FOR SALE

810 4th Avenue S, Moorhead, MN 56560 MLS #24-722

**PROPERTY DESCRIPTION:** This is an opportunity to own a great investment property in Downtown Moorhead, MN. The Lofts at Townsite has a great location with ample parking and several amenities within walking distance. The 51 apartment units are all new within the last 10 years and have excellent occupancy. There is upside potential in the commercial space as it is 100% occupied at below market rents. There are currently 9 garages with plenty of space to build more.

| BUILDING SIZE:  | 79,632 SF    | 2024 SPECIALS INSTALLMENT: | \$3,106.13   |         |
|-----------------|--------------|----------------------------|--------------|---------|
| LOT SIZE:       | 3.03 Acres   | COMMERCIAL LEASE SPACE:    | 13,909 SF    |         |
| PURCHASE PRICE: | \$7,975,000  | MULTI-FAMILY UNITS:        | 51           |         |
| NOI:            | \$498,431    | UNIT MIX:                  | 1/1<br>1/1.5 | 7<br>3  |
| CAP RATE:       | 6.25%        |                            | 1/.75        | 1       |
| PARCEL:         | 58.575.2230  |                            | 2/1<br>2/1.5 | 7<br>13 |
| YEAR BUILT:     | 1920         |                            | 2/2<br>2/.75 | 4<br>2  |
| 2024 TAXES:     | \$103,159.87 |                            | 3/2          | 14      |