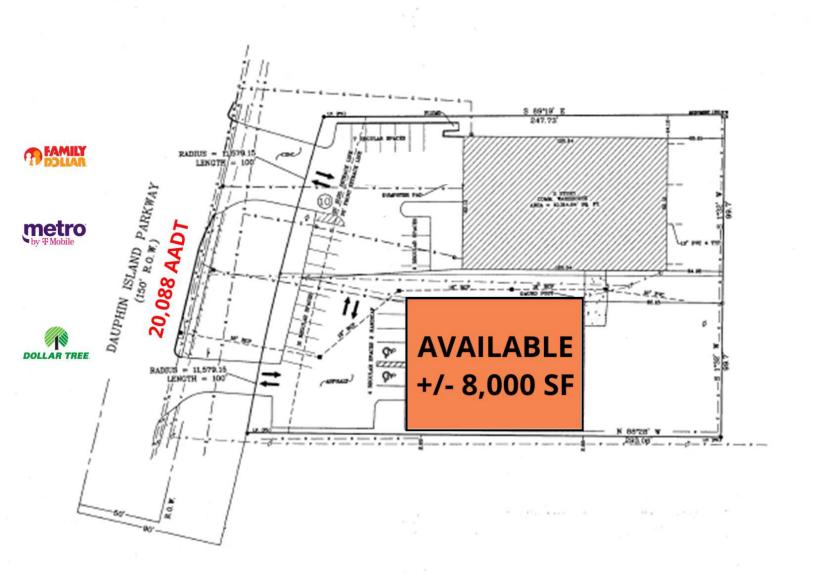

#### **PROPERTY HIGHLIGHTS**

- 8,000 SF freestanding building
- Well located in the bullseye of Dauphin Island Parkway (20,088 VPD) retail corridor
- Excellent visibility
- Available for sale or lease

| DEMOGRAPHICS       | 1 MILE   | 3 MILES  | 5 MILES  |
|--------------------|----------|----------|----------|
| POPULATION         | 4,354    | 15,317   | 50,206   |
| DAYTIME POPULATION | 2,942    | 14,056   | 56,903   |
| HOUSEHOLDS         | 1,822    | 6,149    | 20,831   |
| AVERAGE HH INCOME  | \$70,619 | \$71,148 | \$74,781 |