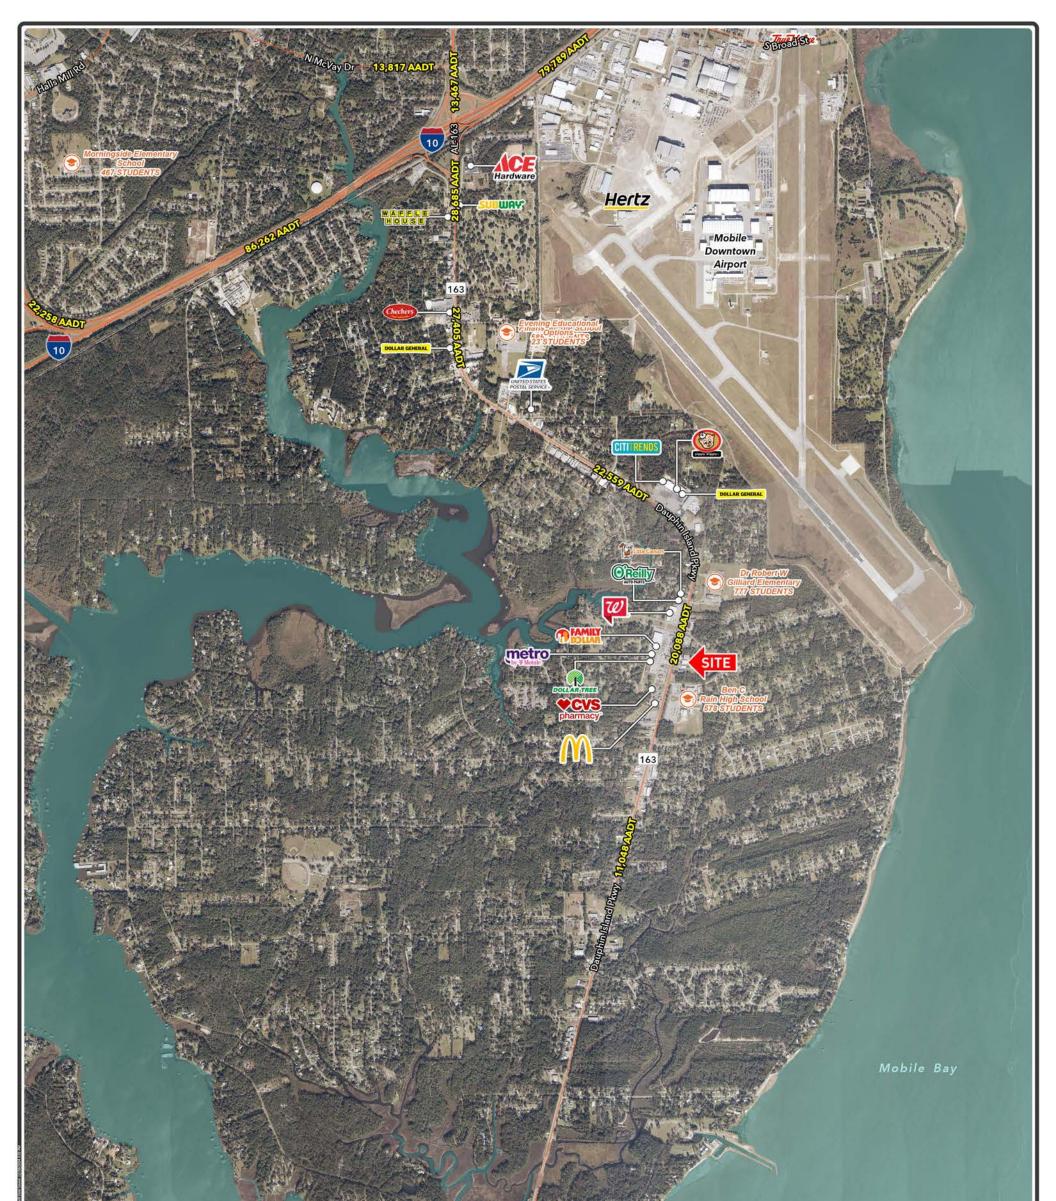

#### **LOCATION DESCRIPTION**

Located on Dauphin Island Pkwy in Mobile, AL. This retail corridor has quick access to I-10 and primarily serves the neighborhoods of the western part of Mobile proper. This site is located across the street from a Food Champs anchored center and next door to B.C. Rain High School (enrollment 590)

#### **PROPERTY HIGHLIGHTS**

- 8,000 SF freestanding building
- Well located in the bullseye of Dauphin Island Parkway (20,088 VPD) retail corridor
- Excellent visibility
- Available for sale or lease

| DEMOGRAPHICS       | 1 MILE   | 3 MILES  | 5 MILES  |
|--------------------|----------|----------|----------|
| POPULATION         | 4,354    | 15,317   | 50,206   |
| DAYTIME POPULATION | 2,942    | 14,056   | 56,903   |
| HOUSEHOLDS         | 1,822    | 6,149    | 20,831   |
| AVERAGE HH INCOME  | \$70,619 | \$71,148 | \$74,781 |