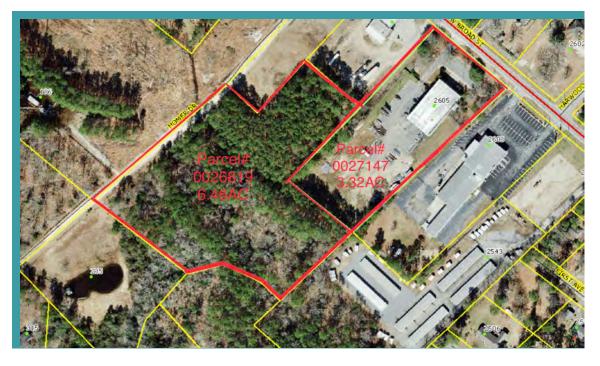

2605 W. BROAD STREET

DREW O'REILLY 910 264 3176 drew.oreilly@scpcommercial.com

SUN COAST PARTNERS COMMERCIAL 1430 Commonwealth Drive, Suite 102 Wilmington, NC 28403

910 350 1200 | scpcommercial.com

**RARE OFFERING** – ±15,504 SF tilt-up concrete industrial building sitting on approximately 9.78 acres (two parcels) located off HWY 87 in Elizabethtown. This building is equipped with a large fenced-in laydown yard which provides a secure area to store materials, equipment, vehicles, etc. It also features 3 custom sized drive-in doors (14'x20'). Call listing broker for details.

## 2605 West Broad Street Elizabethtown, NC 28337

| SPACE AVAILABLE      | 15,504 SF        |  |  |
|----------------------|------------------|--|--|
| ACREAGE <sup>*</sup> | 9.78 Acres       |  |  |
| SALE PRICE           | \$1,185,000      |  |  |
| OPPORTUNITY ZONE     | Yes              |  |  |
| PARCEL#              | 0026819, 0027147 |  |  |