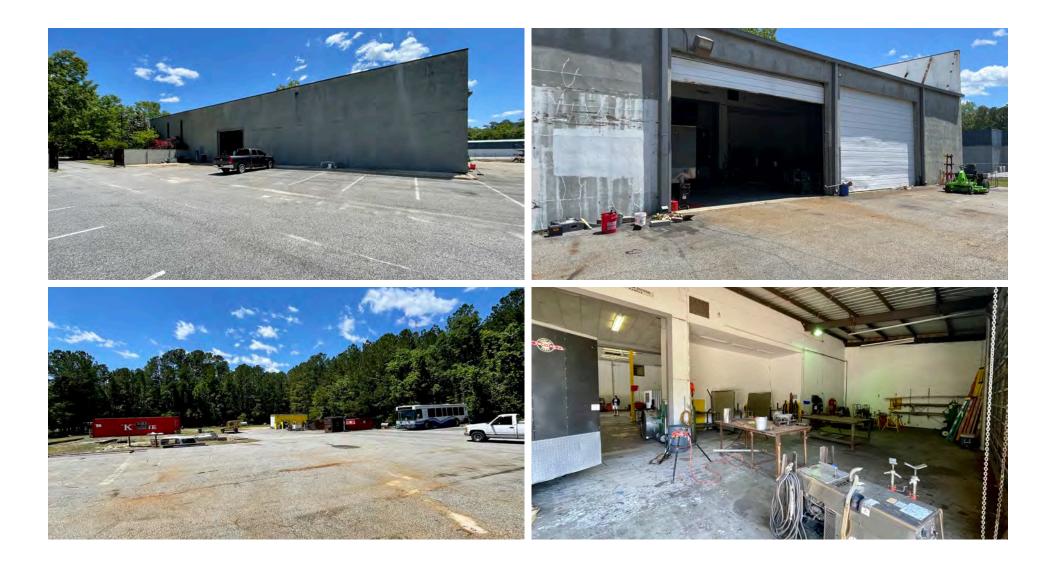

2605 W. BROAD STREET

DREW O'REILLY 910 264 3176 drew.oreilly@scpcommercial.com

SUN COAST PARTNERS COMMERCIAL 1430 Commonwealth Drive, Suite 102 Wilmington, NC 28403

910 350 1200 | scpcommercial.com

**RARE OFFERING** – ±15,504 SF tilt-up concrete industrial building sitting on approximately 9.78 acres (two parcels) located off HWY 87 in Elizabethtown. This building is equipped with a large fenced-in laydown yard which provides a secure area to store materials, equipment, vehicles, etc. It also features 3 custom sized drive-in doors (14'x20'). Call listing broker for details.