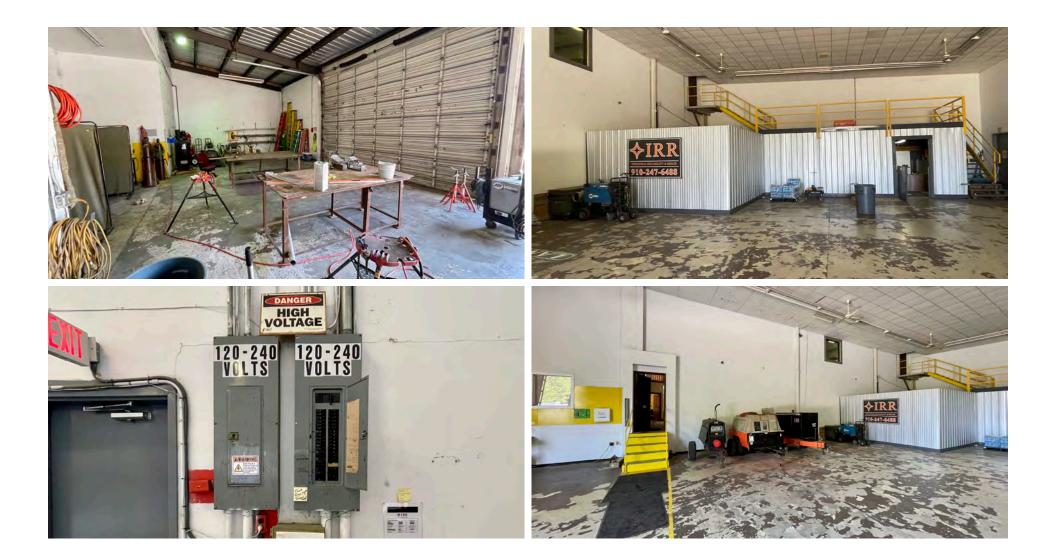

2605 W. BROAD STREET

DREW O'REILLY 910 264 3176 drew.oreilly@scpcommercial.com

SUN COAST PARTNERS COMMERCIAL 1430 Commonwealth Drive, Suite 102 Wilmington, NC 28403

910 350 1200 | scpcommercial.com

**RARE OFFERING** – ±15,504 SF tilt-up concrete industrial building sitting on approximately 9.78 acres (two parcels) located off HWY 87 in Elizabethtown. This building is equipped with a large fenced-in laydown yard which provides a secure area to store materials, equipment, vehicles, etc. It also features 3 custom sized drive-in doors (14'x20'). Call listing broker for details.