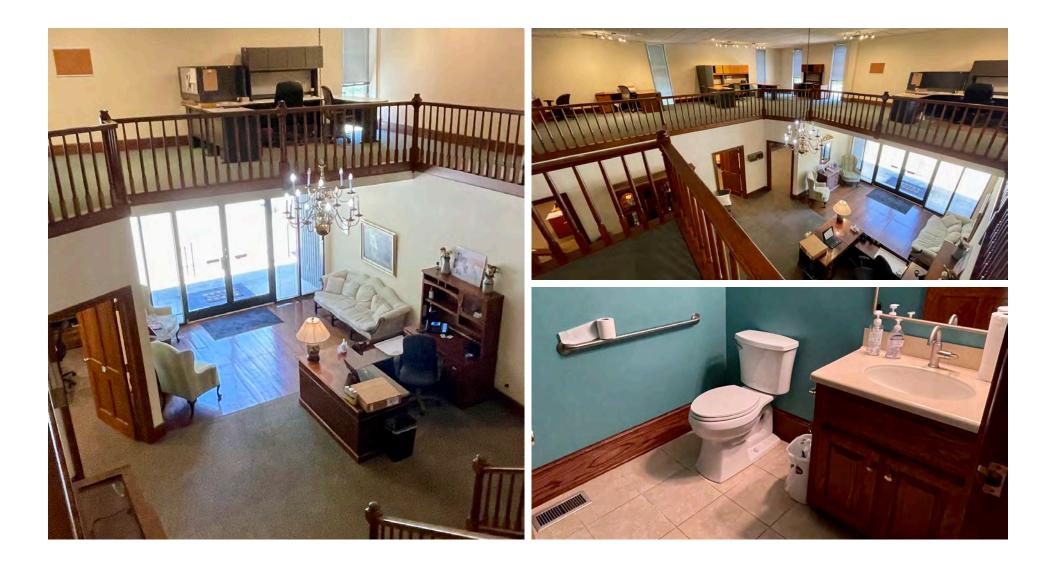

2605 W. BROAD STREET

DREW O'REILLY 910 264 3176 drew.oreilly@scpcommercial.com

SUN COAST PARTNERS COMMERCIAL 1430 Commonwealth Drive, Suite 102 Wilmington, NC 28403

910 350 1200 | scpcommercial.com

**RARE OFFERING** – ±15,504 SF tilt-up concrete industrial building sitting on approximately 9.78 acres (two parcels) located off HWY 87 in Elizabethtown. This building is equipped with a large fenced-in laydown yard which provides a secure area to store materials, equipment, vehicles, etc. It also features 3 custom sized drive-in doors (14'x20'). Call listing broker for details.