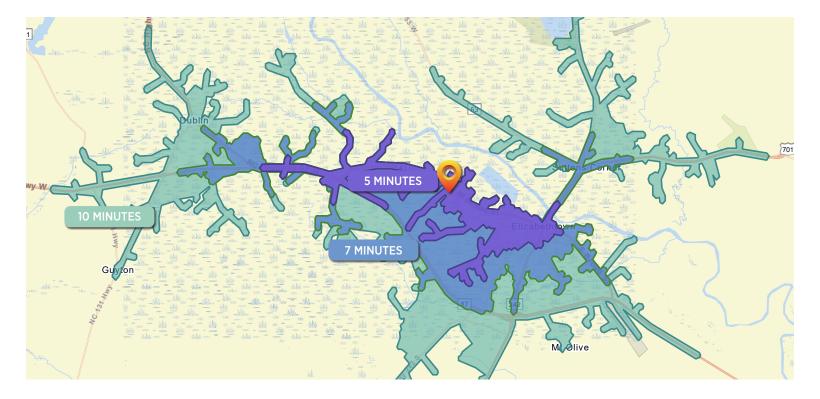

SALE 2605 W. BROAD STREET

| DEMOGRAPHICS      | <b>5 MINUTES</b> | 7 MINUTES | <b>10 MINUTES</b> |
|-------------------|------------------|-----------|-------------------|
| Total Population  | 1,332            | 3,114     | 4,922             |
| Average Age       | 44.8             | 46.3      | 44.6              |
| Households        | 522              | 1,250     | 2,010             |
| Average HH Size   | 2.48             | 2.29      | 2.31              |
| Median HH Income  | \$31,074         | \$23,534  | \$30,610          |
| Average HH Income | \$54,959         | \$45,367  | \$47,565          |
| Per Capita Income | \$22,511         | \$19,423  | \$20,136          |