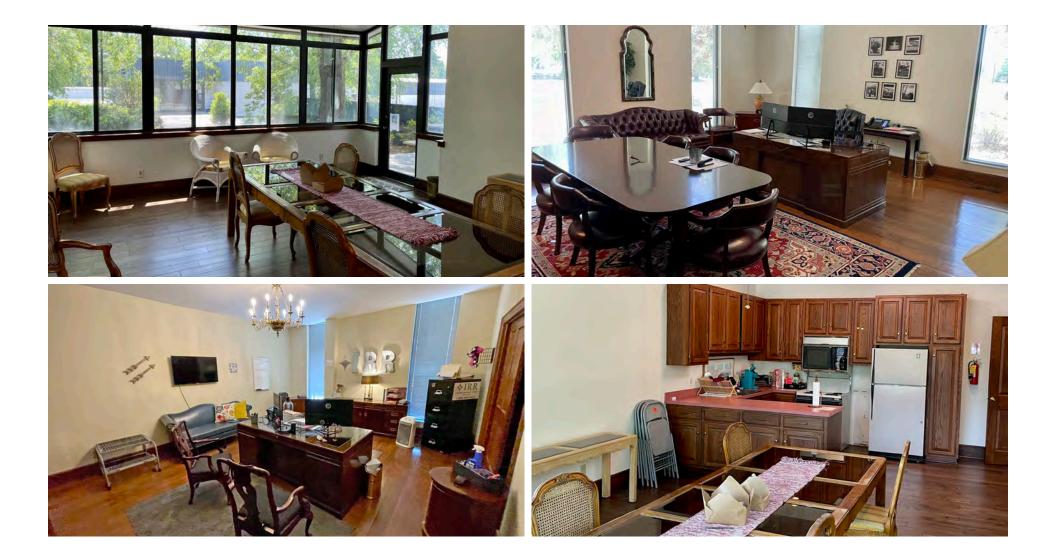

2605 W. BROAD STREET

DREW O'REILLY 910 264 3176 drew.oreilly@scpcommercial.com

SUN COAST PARTNERS COMMERCIAL 1430 Commonwealth Drive, Suite 102 Wilmington, NC 28403

910 350 1200 | scpcommercial.com

**RARE OFFERING** – ±15,504 SF tilt-up concrete industrial building sitting on approximately 9.78 acres (two parcels) located off HWY 87 in Elizabethtown. This building is equipped with a large fenced-in laydown yard which provides a secure area to store materials, equipment, vehicles, etc. It also features 3 custom sized drive-in doors (14'x20'). Call listing broker for details.