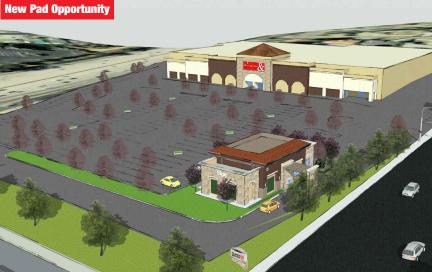

## PROPERTY HIGHLIGHTS

- Visibility and signage to I-5 freeway with 315,499 vehicles per day
- Desirable location in south Orange County near the 5 freeway off-ramp
- 2018 complete property remodel
- Abundant parking
- High income and dense demographic community
- New pad site could accomodate drive-thru and/or shop space