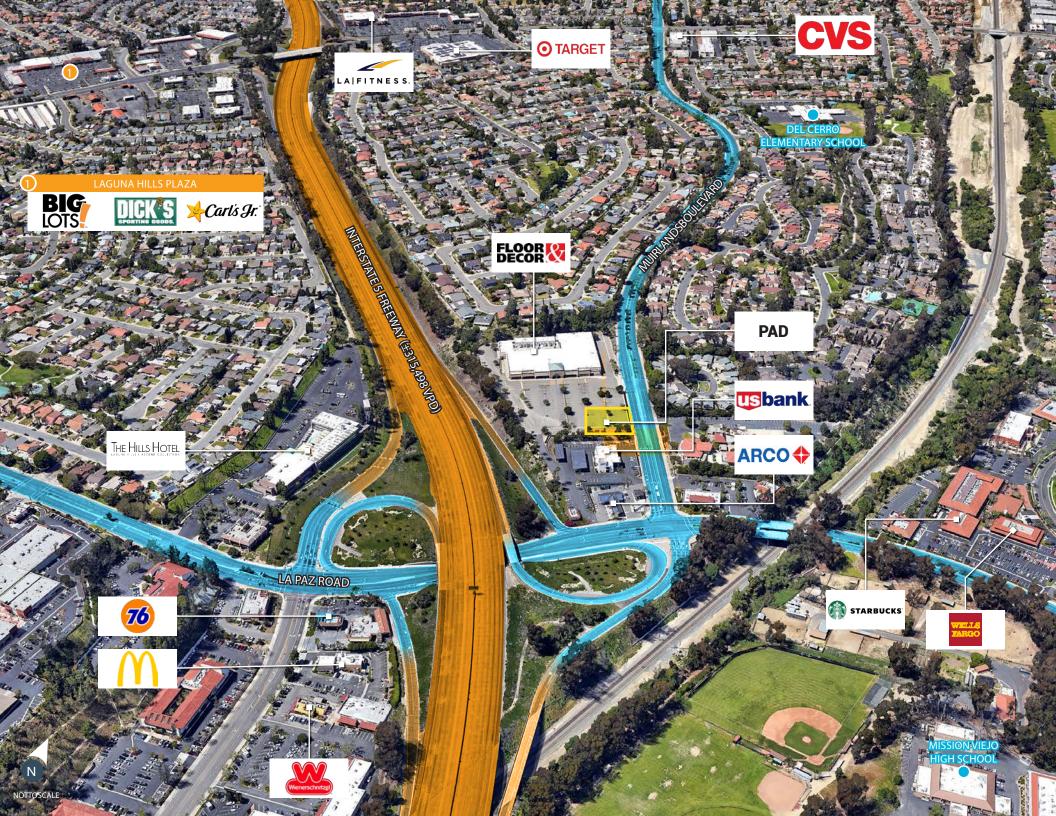

## PROPERTY SUMMARY

LOT SIZE:

6.18 Acres (Entire parcel; lot may be split)

**PARKING SPACES:** 

TBD (368 total shared spaces)

**LOCATION:** 

**Exact Address TBD** 

(Floor & Decor: 25872 Muirlands Blvd

Mission Viejo, CA 92691)

## PROPERTY HIGHLIGHTS

- Visibility and signage to I-5 freeway with 315,499 vehicles per day
- Desirable location in south Orange County near the 5 freeway off-ramp
- 2018 complete property remodel
- Abundant parking
- High income and dense demographic community
- New pad site could accomodate drive-thru and/or shop space