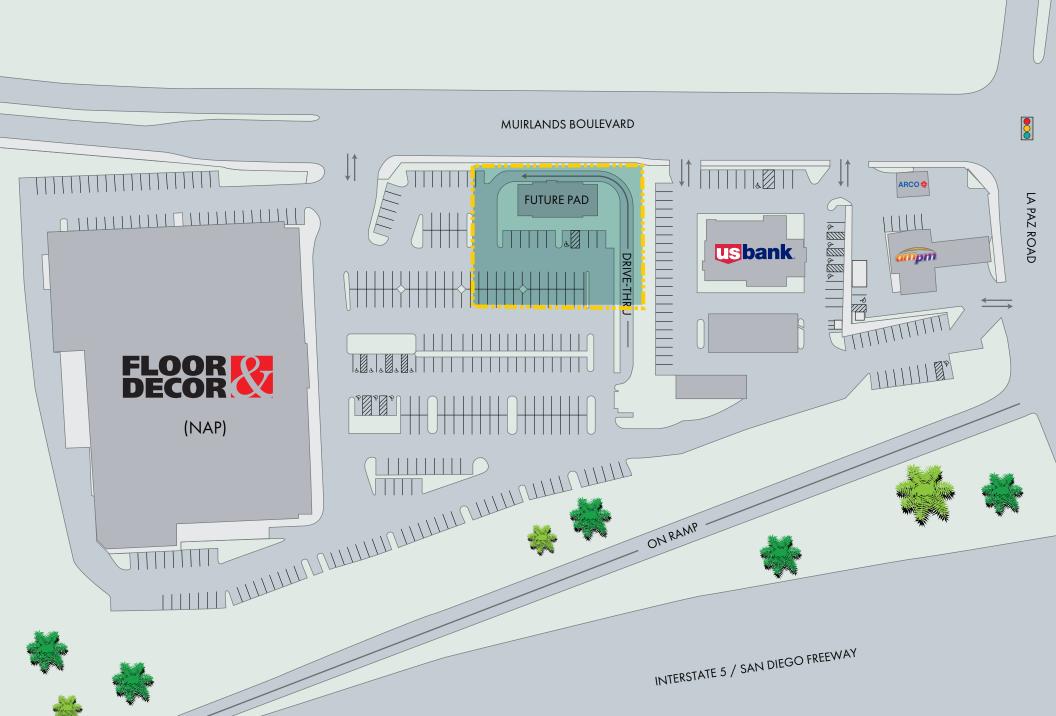

## PROPERTY SUMMARY

LOT SIZE:

6.18 Acres (Entire parcel; lot may be split)

**PARKING SPACES:** 

TBD (368 total shared spaces)

**LOCATION:** 

**Exact Address TBD** 

(Floor & Decor: 25872 Muirlands Blvd

## PROPERTY HIGHLIGHTS

- Visibility and signage to I-5 freeway with 315,499 vehicles per day
- Desirable location in south Orange County near the 5 freeway off-ramp
- 2018 complete property remodel
- Abundant parking
- High income and dense demographic community
- New pad site could accomodate drive-thru and/or shop space