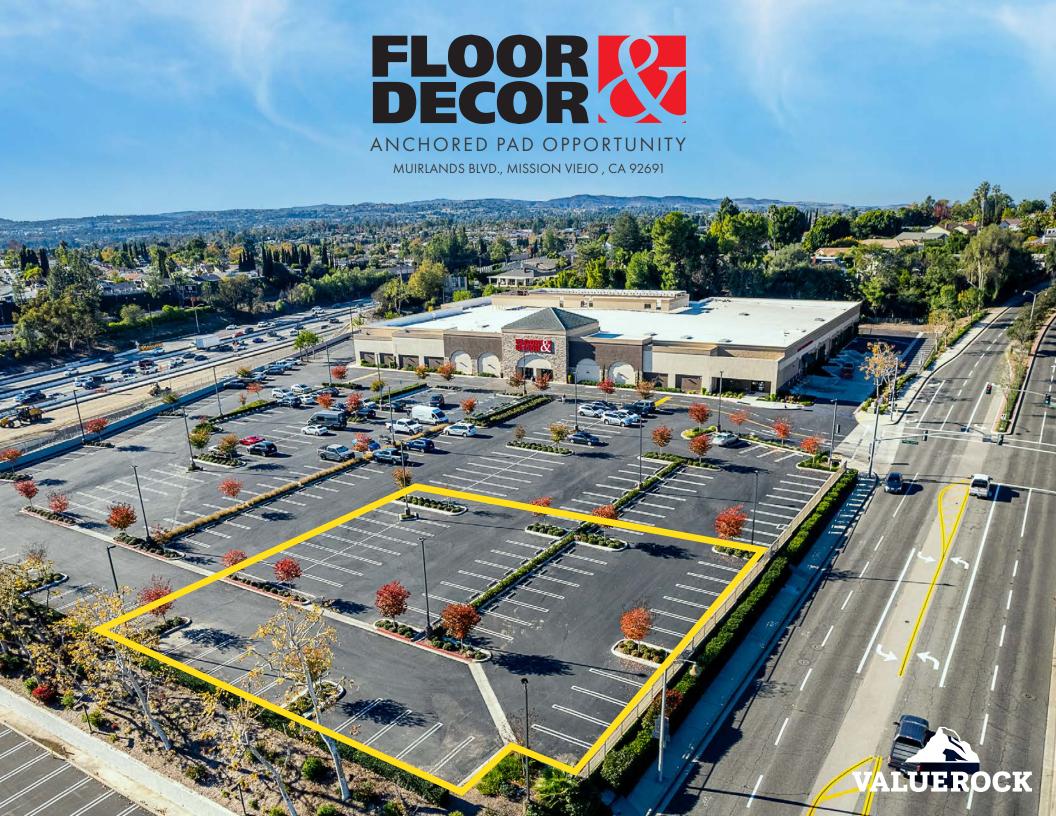

## PROPERTY SUMMARY

LOT SIZE:

6.18 Acres (Entire parcel; lot may be split)

**PARKING SPACES:** 

TBD (368 total shared spaces)

**LOCATION:** 

**Exact Address TBD** 

(Floor & Decor: 25872 Muirlands Blvd

Mission Viejo, CA 92691)

## PROPERTY HIGHLIGHTS

- Visibility and signage to I-5 freeway with 315,499 vehicles per day
- Desirable location in south Orange County near the 5 freeway off-ramp
- 2018 complete property remodel
- Abundant parking
- High income and dense demographic community
- New pad site could accomodate drive-thru and/or shop space