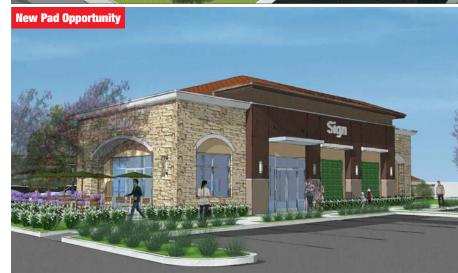

## PROPERTY HIGHLIGHTS

- Visibility and signage to I-5 freeway with 315,499 vehicles per day
- Desirable location in south Orange County near the 5 freeway off-ramp
- 2018 complete property remodel
- Abundant parking
- High income and dense demographic community
- New pad site could accomodate drive-thru and/or shop space