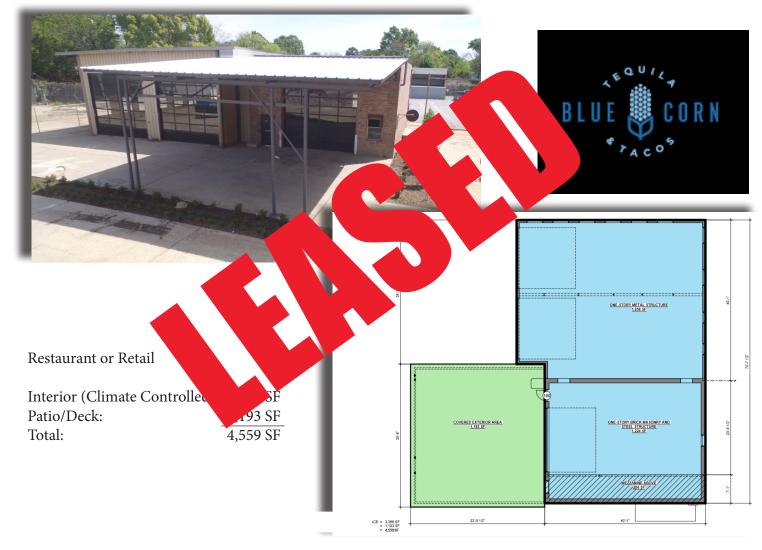

#### Blue Corn Tequila & Tacos (opening 8/2020):

2nd location for this popular traditional Mexican restaurant

Contact listing broker today for more information and to schedule a tour of Electric Depot...

# **Retail/Restaurant/Office Space** For Lease

1509 GOVERNMENT STREET, BATON ROUGE, LA

ELECTRIC DEPOT

**BUILDING C** 

Office or Retail

Interior (Climate Controlled): 3,908 SF Patio/Deck: 540 SF

Total: 4,448 SF