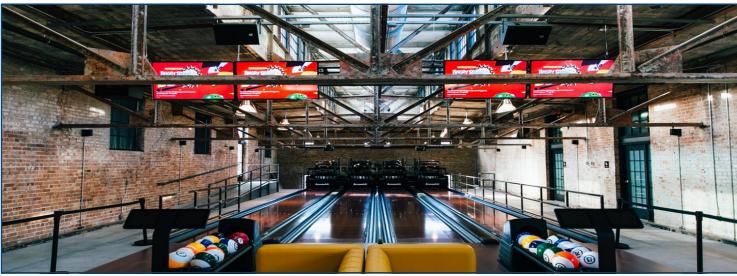

#### Red Stick Social (Opened 4/2019):

A multi-level 25,000 square foot entertainment venue with bowling alleys, live music, private party spaces, restaurant &

# **Retail/Restaurant/Office Space** For Lease

1509 GOVERNMENT STREET, BATON ROUGE, LA

**PHOTOS ELECTRIC DEPOT** 

Even though obtained from sources deemed reliable, no warranty or

representation, expressed or implied is made as to the accuracy of the information herein, and it is subject to errors, omissions, change of price, rental or other conditions, withdrawal without notice, and to any special