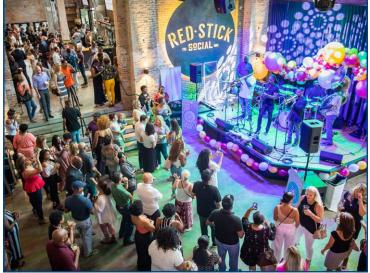

#### Red Stick Social (Opened 4/2019):

A multi-level 25,000 square foot entertainment venue with bowling alleys, live music, private party spaces, restaurant &

# **Retail/Restaurant/Office Space** For Lease

1509 GOVERNMENT STREET, BATON ROUGE, LA

**PHOTOS ELECTRIC DEPOT** 

Even though obtained from sources deemed reliable, no warranty or

representation, expressed or implied is made as to the accuracy of the information herein, and it is subject to errors, omissions, change of price, rental or other conditions, withdrawal without notice, and to any special