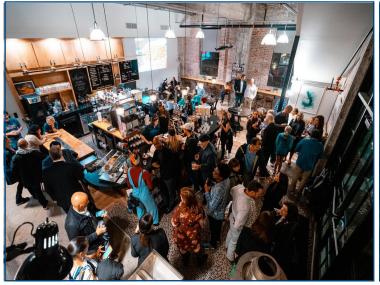

#### City Roots (Opened 12/2019):

A new coffee concept by Matt Saurage of Community Coffee - on site coffee bean roasting, handcrafted coffees, nitro-coffees, draft lattes, teas and weekly coffee tastings.

# **Retail/Restaurant/Office Space** For Lease

1509 GOVERNMENT STREET, BATON ROUGE, LA

**PHOTOS ELECTRIC DEPOT** 

Even though obtained from sources deemed reliable, no warranty or

representation, expressed or implied is made as to the accuracy of the information herein, and it is subject to errors, omissions, change of price, rental or other conditions, withdrawal without notice, and to any special