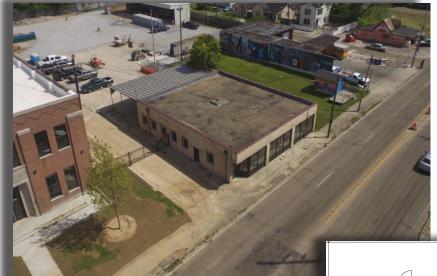

# **Retail/Restaurant/Office Space** For Lease

1509 GOVERNMENT STREET, BATON ROUGE, LA

ELECTRIC DEPOT

**BUILDING C** 

Office or Retail

Interior (Climate Controlled): 3,908 SF Patio/Deck: 540 SF

Total: 4,448 SF