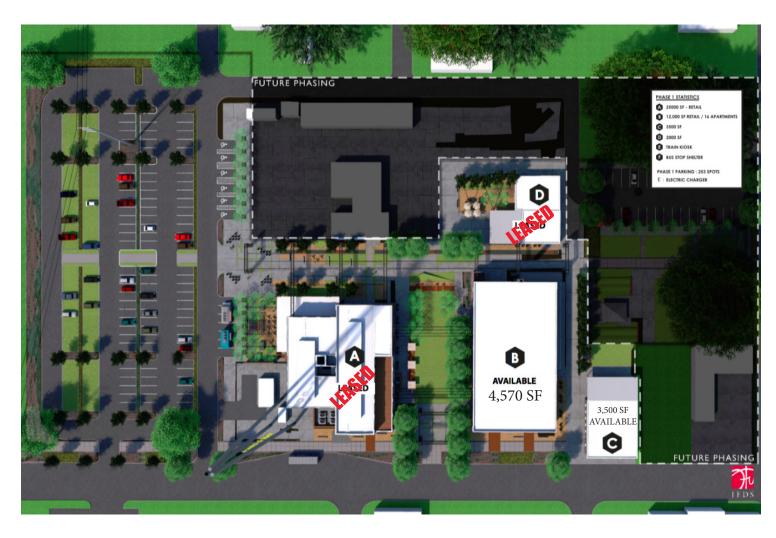

#### PHASE I -

Building A: 25,000 SF (LEASED)

**Building B:** \*4.570 SF

**Building C:** 3.908 SF + Patio 3,366 SF (LEASED) **Building D:** \$24-\$29 PSF, NNN Lease Rate:

\*Minimum leaseable area is 700+/- Sq ft

# **Retail/Restaurant/Office Space** For Lease

1509 GOVERNMENT STREET, BATON ROUGE, LA

**ELECTRIC DEPOT** 

**BUILDING B** 

Retail or Office

Only 4,570 SF remains!

Demising walls not in place. Suite sizes and layout can be modified to suit needs.