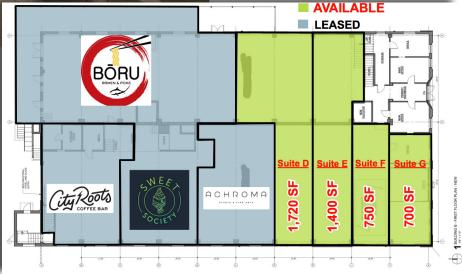

#### **BŌRU (Opening 2/2020):**

An exciting new Japanese ramen and poke eatery operated by the owners of Ichiban Japanese Grill & Sushi Bar.

#### Achroma (opened 9/2019):

A photography studio and art gallery.

#### PHASE I -

Building A: 25,000 SF (LEASED)

**Building B:** \*4.570 SF

**Building C:** 3.908 SF + Patio 3,366 SF (LEASED) **Building D:** \$24-\$29 PSF, NNN Lease Rate:

\*Minimum leaseable area is 700+/- Sq ft