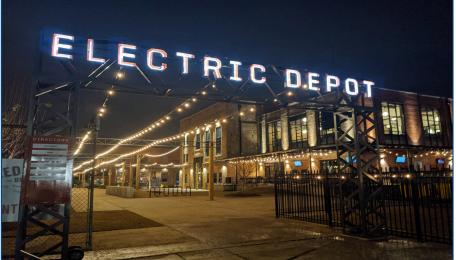

#### ELECTRIC DEPOT

Phase I of the revitalization of the old Entergy power plant on Government Street in Baton Rouge's Mid-City is complete. Over 35,000 square feet of retail, restaurant, entertainment, & living space has been leased. Come be a part of this unique "social space" known as ELECTRIC DEPOT - the premier redevelopment project in the Capital Region.

In addition to a vibrant tenant mix, Electric Depot has a central green area for guests to gather, relax, and enjoy periodic outdoor events (music, markets, voga...).

Phase II to include approximately 100 residential units, is currently in the planning process and anticipated to be completed in 2021.