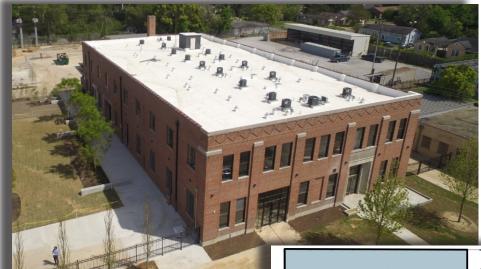

# **Retail/Restaurant/Office Space** For Lease

1509 GOVERNMENT STREET, BATON ROUGE, LA

**ELECTRIC DEPOT** 

**BUILDING B** 

Retail or Office

Only 4,570 SF remains!

Demising walls not in place. Suite sizes and layout can be modified to suit needs.