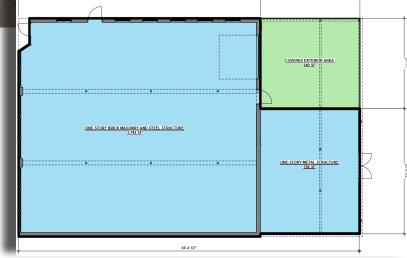

# **Retail/Restaurant/Office Space** For Lease

1509 GOVERNMENT STREET, BATON ROUGE, LA

**ELECTRIC DEPOT** 

**BUILDING D** 

facebook.com/WatersPettit

# **Retail/Restaurant/Office Space** For Lease

SITE PLAN

1509 GOVERNMENT STREET, BATON ROUGE, LA

ELECTRIC DEPOT