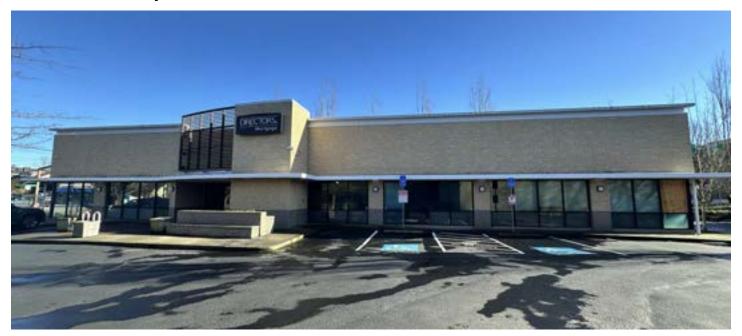

# FOR SALE / LEASE

3636 NE Broadway Street, Portland, OR 97232

#### PROPERTY DESCRIPTION

Located in Portland's vibrant Hollywood District, this 6,275 SF office building offers exceptional visibility at a major signalized intersection, as well as easy access via I-84 and near the confluence of three major arterials serving Portland's east side. The property is directly on TriMet bus lines, with light rail just blocks away. Built in 1992, this well-appointed building features high ceilings, great natural light with expansive glass lines and a layout consisting of a mix of private offices, dedicated conference spaces and meeting rooms, open work space and a large open kitchen. The property is within short walking distance of many amenities, including retail, dining, lodging, and more. With a 5/1,000 SF parking ratio, commuting is convenient for employees and clients alike. The building's flexible CM3 zoning allows for a broad range of uses and lends itself well to a potential multi-story redevelopment play in the future.

#### **PROPERTY HIGHLIGHTS**

- Excellent opportunity for medical offices and not-for-profit organizations
- Generous 5/1,000 SF parking
- Easy Access via I-84
- Excellent signage opportunity at a major signalized intersection