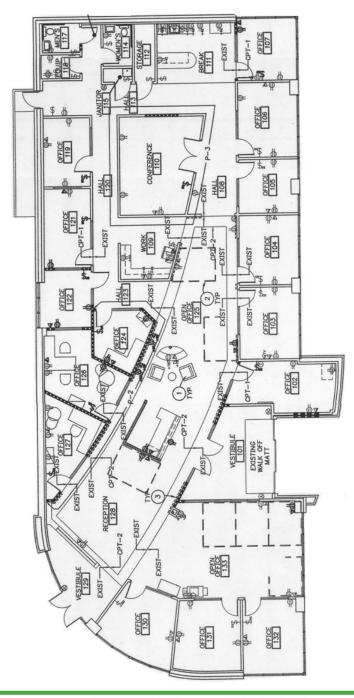

I-84
- Excellent signage opportunity at a major signalized intersection

### OFFEDING SHIMMADY

| OTTENING SOMMANT      |                |
|-----------------------|----------------|
| Sale Price:           | \$3,150,000.00 |
| Lease Rate:           | \$25.00 NNN    |
| <b>Building Size:</b> | 6,275 SF +/-   |
| Lot Size:             | 27,158 SF      |
| Parking Spaces:       | 31             |

#### **ADAM BEAN**

**JOHN BRANDHORST** Director, SIOR Senior Director / Brokerage Services Licensed in Oregon Licensed in Oregon 503-887-5100 C: 971-506-3498 O: 503-222-5100 O: 503-222-5100

adambean@dougbean.com jbrandhorst@dougbean.com

Doug Bean & Associates, Inc. | 1200 NW Naito Parkway #180 | Portland, OR 97209

#### DOUGBEAN.COM



### Floor Plan

3636 NE Broadway Street, Portland, OR 97232



#### **ADAM BEAN**

Director, SIOR Licensed in Oregon C: 503-887-5100

O: 503-222-5100

adambean@dougbean.com

#### **JOHN BRANDHORST**

Senior Director / Brokerage Services

Licensed in Oregon C: 971-506-3498

O: 503-222-5100

jbrandhorst@dougbean.com





# **Additional Photos**

3636 NE Broadway Street, Portland, OR 97232





#### **ADAM BEAN**

Director, SIOR Licensed in Oregon C: 503-887-5100 O: 503-222-5100

adambean@dougbean.com

#### **JOHN BRANDHORST**

Senior Director / Brokerage Services Licensed in Oregon

C: 971-506-3498 O: 503-222-5100

jbrandhorst@dougbean.com





# **Additional Photos**

3636 NE Broadway Street, Portland, OR 97232





#### **ADAM BEAN**

Director, SIOR Licensed in Oregon C: 503-887-5100 O: 503-222-5100

adambean@dougbean.com

#### **JOHN BRANDHORST**