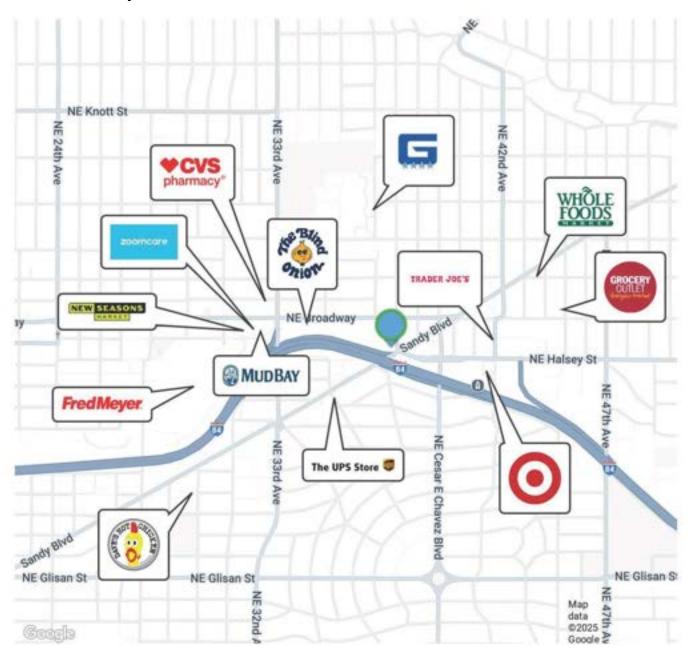

#### PROPERTY DESCRIPTION

Located in Portland's vibrant Hollywood District, this 6,275 SF office building offers exceptional visibility at a major signalized intersection, as well as easy access via I-84 and near the confluence of three major arterials serving Portland's east side. The property is directly on TriMet bus lines, with light rail just blocks away. Built in 1992, this well-appointed building features high ceilings, great natural light with expansive glass lines and a layout consisting of a mix of private offices, dedicated conference spaces and meeting rooms, open work space and a large open kitchen. The property is within short walking distance of many amenities, including retail, dining, lodging, and more. With a 5/1,000 SF parking ratio, commuting is convenient for employees and clients alike. The building's flexible CM3 zoning allows for a broad range of uses and lends itself well to a potential multi-story redevelopment play in the future.

#### **PROPERTY HIGHLIGHTS**

- Excellent opportunity for medical offices and not-for-profit organizations
- Generous 5/1,000 SF parking
- Easy Access via I-84
- Excellent signage opportunity at a major signalized intersection