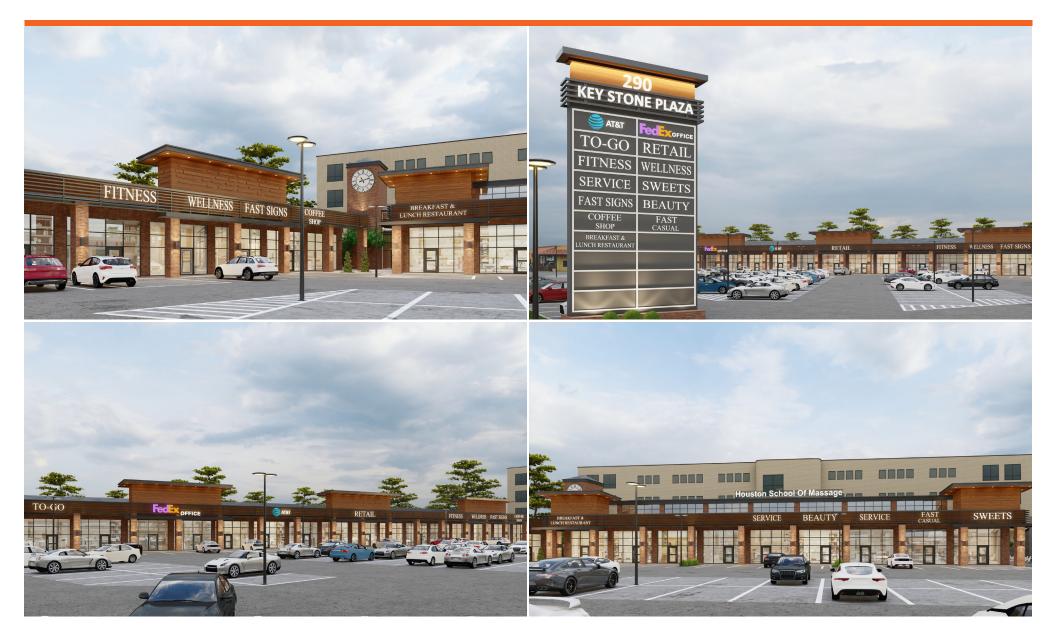

# **KEYSTONE PLAZA I RENDERINGS**

|                                          | 3 MI RADIUS | 5 MI RADIUS | 7 MI RADIUS |  |  |
|------------------------------------------|-------------|-------------|-------------|--|--|
| POPULATION                               |             |             |             |  |  |
| TOTAL POPULATION                         | 141,663     | 385,187     | 814,407     |  |  |
| TOTAL DAYTIME POPULATION                 | 132,694     | 385,581     | 893,175     |  |  |
| PROJECTED POPULATION GROWTH 2021 TO 2026 | 8.76%       | 8.07%       | 5.82%       |  |  |
| 2026 PROJECTED POPULATION                | 154,069     | 416,288     | 861,768     |  |  |
| % FEMALE POPULATION                      | 50%         | 50%         | 50%         |  |  |
| % MALE POPULATION                        | 50%         | 50%         | 50%         |  |  |
| MEDIAN AGE                               | 36.6        | 37.2        | 36.6        |  |  |
| BUSINESS                                 |             |             |             |  |  |
| TOTAL EMPLOYEES                          | 62,000      | 193,712     | 449,150     |  |  |
| TOTAL BUSINESSES                         | 5,312       | 15,998      | 33,992      |  |  |
| HOUSEHOLD INCOME                         |             |             |             |  |  |
| ESTIMATED AVERAGE HOUSEHOLD INCOME       | \$89,874    | \$93,838    | \$89,061    |  |  |
| ESTIMATED MEDIAN HOUSEHOLD INCOME        | \$68,751    | \$74,776    | \$69,999    |  |  |
| ESTIMATED PER CAPITA INCOME              | \$48,388    | \$57,004    | \$52,398    |  |  |
| HOUSEHOLD                                |             |             |             |  |  |
| TOTAL OCCUPIED HOUSING UNITS             | 62,946      | 179,569     | 380,947     |  |  |
| % HOUSING UNITS OWNER-OCCUPIED           | 47.00%      | 47.00%      | 43.00%      |  |  |
| % HOUSING UNITS RENTER-OCCUPIED          | 45.00%      | 44.00%      | 47.00%      |  |  |
| RACE & ETHNICITY                         |             |             |             |  |  |
| % WHITE                                  | 46.43%      | 45.72%      | 43.13%      |  |  |
| % BLACK OR AFRICAN AMERICAN              | 8.85%       | 13.19%      | 12.27%      |  |  |
| % ASIAN                                  | 4.73%       | 5.27%       | 6.98%       |  |  |
| % OTHER                                  | 40.00%      | 35.82%      | 37.62%      |  |  |
| % HISPANIC                               | 44.99%      | 39.99%      | 42.72%      |  |  |
| % NON-HISPANIC                           | 55.01%      | 60.01%      | 57.28%      |  |  |