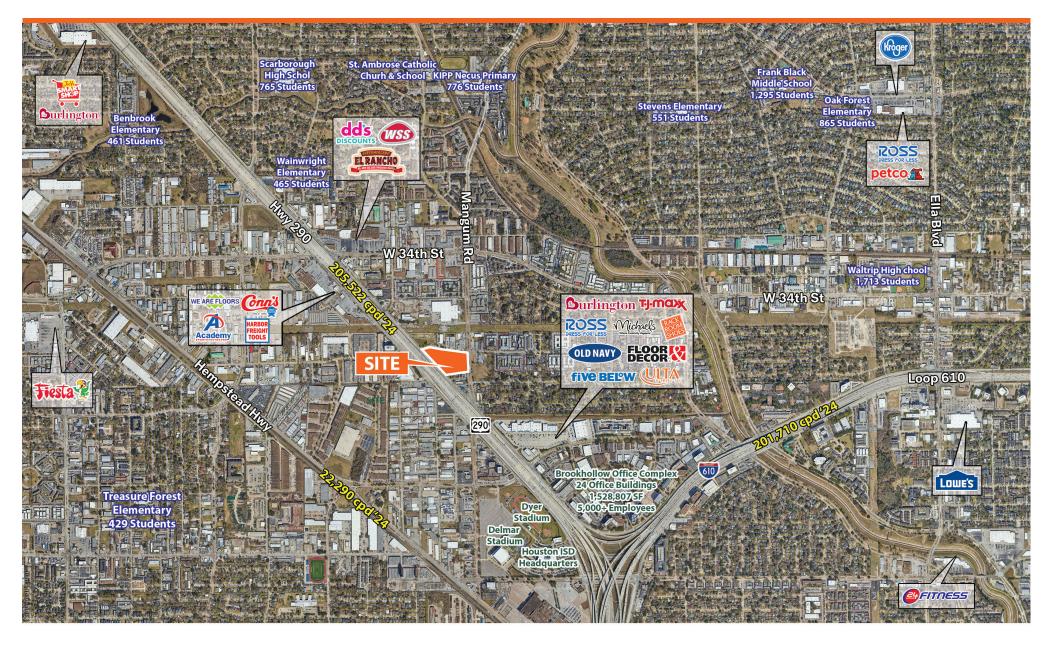

### AREA RETAILERS

T.J. Maxx, Burlington, Old Navy, Five Below, Ross Dress for Less, Petco, Michaels, Rack Room Shoes, Bath & Body Works, Academy Sports & Outdoors, Conn's HomePlus, Harbor Freight Tools, We Are Floors, El Rancho Supermercado, Los Cucos, Olive Garden, Chick-fil-A, Denny's

• Conveniently located 1 mile from Loop 610 North. Keystone Plaza is situated along US 290, one of Houston's most traveled commuters' highways, linking northwest Houston residential communities to Downtown Houston, The Galleria, and Inner Loop attractions.

- Superior Access from US 290 and Mangum Road
- Less Than 10 minutes from Top Ranking Residential Neighborhoods of Spring Branch East, Rice Military/Memorial Park, Garden Oaks, Lazybrook/Timmber Grove, and Greater Heights
- Highly Visible Freeway Pylon Sign
- 174,280 Daytime Population within 10 Minutes Drive