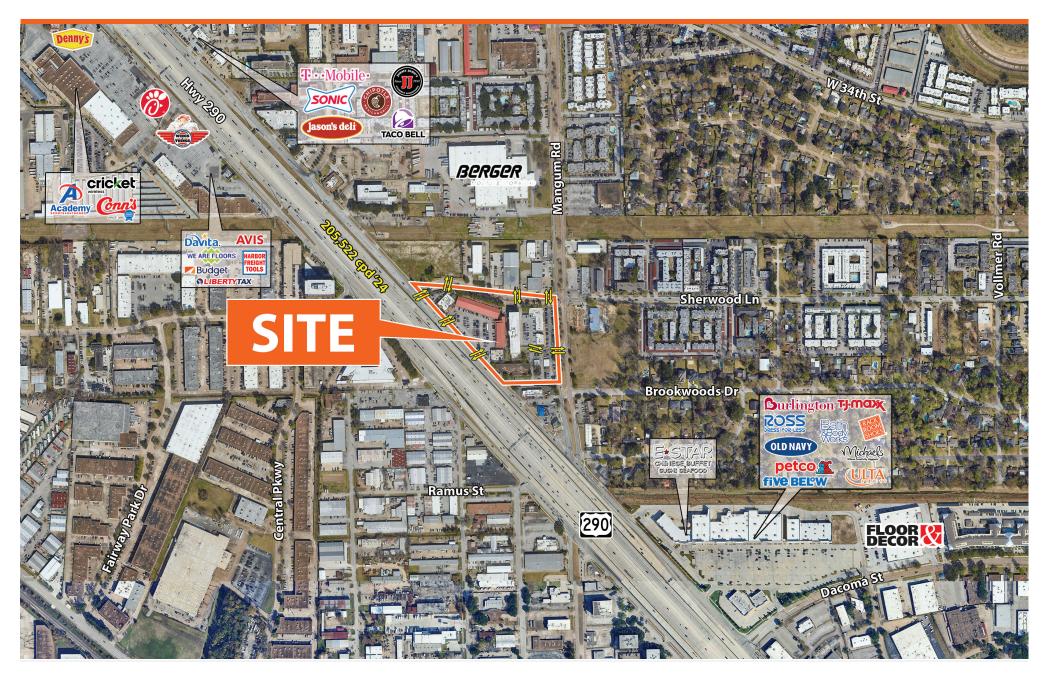

# TRAFFIC COUNTS (KALIBRATE 2024)

**205,522 CPD** Hwy 290

LOCATION

Mangum Rd

20,808 CPD

 $\sim$ 

| KEY | AREA                       | SF     |
|-----|----------------------------|--------|
| 1   | Retail                     | 21,578 |
| 2   | Retail                     | 18,960 |
| 3   | Restaurant                 | 6,038  |
| 4   | Restaurant                 | 6,922  |
| 5   | Retail                     | 14,142 |
| 6   | Retail                     | 5,142  |
| 7   | Future Retail              | 2,700  |
| 8   | Office Lobby, Office above | 50,091 |
| 9   | Plaza                      |        |

• Conveniently located 1 mile from Loop 610 North. Keystone Plaza is situated along US 290, one of Houston's most traveled commuters' highways, linking northwest Houston residential communities to Downtown Houston, The Galleria, and Inner Loop attractions.

- Superior Access from US 290 and Mangum Road
- Less Than 10 minutes from Top Ranking Residential Neighborhoods of Spring Branch East, Rice Military/Memorial Park, Garden Oaks, Lazybrook/Timmber Grove, and Greater Heights
- Highly Visible Freeway Pylon Sign
- 174,280 Daytime Population within 10 Minutes Drive