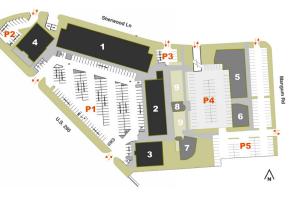

# TRAFFIC COUNTS (KALIBRATE 2024)

**205,522 CPD** Hwy 290

LOCATION

Mangum Rd

20,808 CPD

 $\sim$ 

| KEY | AREA                       | SF     |
|-----|----------------------------|--------|
| 1   | Retail                     | 21,578 |
| 2   | Retail                     | 18,960 |
| 3   | Restaurant                 | 6,038  |
| 4   | Restaurant                 | 6,922  |
| 5   | Retail                     | 14,142 |
| 6   | Retail                     | 5,142  |
| 7   | Future Retail              | 2,700  |
| 8   | Office Lobby, Office above | 50,091 |
| 9   | Plaza                      |        |

| KEY | PARKING                           | SPACES |
|-----|-----------------------------------|--------|
| P1  | Parking - Retail                  | 175    |
| P2  | Parking - Retail                  | 17     |
| P3  | Parking - Retail                  | 10     |
| P4  | Parking Gargage - Retail & Office | 130    |
| P5  | Parking - Retail & Office         | 94     |
|     | Total Parking Spaces              | 426    |

# **RETAIL & OFFICE MULTIPLEX REPOSITIONING UNDERWAY**

Keystone Plaza is a retail and office multiplex consisting of two retail buildings and two restaurant buildings facing US 290, along with two 2-level-retail buildings facing Mangum Road, a 5-story office tower hovering above a community plaza, and a two-story parking garage at the center of the complex. Keystone plaza holds a total offering of 72,500 sf of retail & restaurant spaces, 50,000 sf of class B office spaces, and EV charging stations at key locations by the completion of the project repositioning.