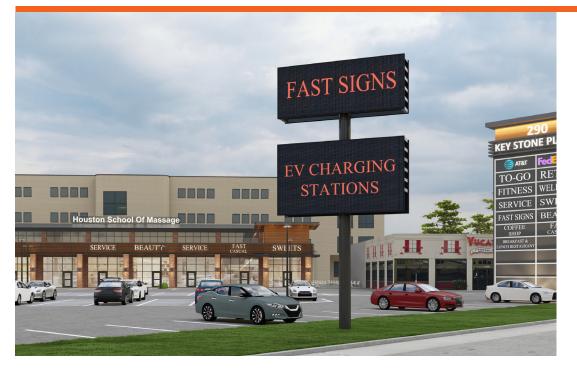

# **RETAIL & OFFICE MULTIPLEX REPOSITIONING UNDERWAY**

Keystone Plaza is a retail and office multiplex consisting of two retail buildings and two restaurant buildings facing US 290, along with two 2-level-retail buildings facing Mangum Road, a 5-story office tower hovering above a community plaza, and a two-story parking garage at the center of the complex. Keystone plaza holds a total offering of 72,500 sf of retail & restaurant spaces, 50,000 sf of class B office spaces, and EV charging stations at key locations by the completion of the project repositioning.

- Superior Access from US 290 and Mangum Road
- Less Than 10 minutes from Top Ranking Residential Neighborhoods of Spring Branch East, Rice Military/Memorial Park, Garden Oaks, Lazybrook/Timmber Grove, and Greater Heights
- Highly Visible Freeway Pylon Sign
- 174,280 Daytime Population within 10 Minutes Drive