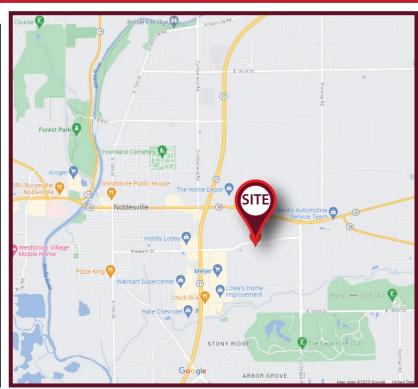

## FOR LEASE

PLEASANT STREET WAREHOUSES 17265 HARGER COURT, NOBLESVILLE, IN



## **Property Highlights**

- 21,150 SF First Floor + 6,750 SF Mezzanine Total
- Great location at the SWC of Pleasant Street and Harger Court
- Estimated occupancy by January, 2025
- Brand new office/warehouse/flex space available for lease
- 22' Clear Height
- 2,250 SF Suites (30' x 75') and 2,550 SF Suites (30' x 85') All with 750 SF Office and 750 SF Mezzanine
- Call for details



### FOR MORE INFORMATION

#### James G. Mount

Senior Director, Leasing & Brokerage (317) 633-8061 jgm@hokansoninc.com



## **Hokanson Companies, Inc.**

10201 N. Illinois Street, Suite 350 Carmel, Indiana 46290 www.hokansoninc.com

ne information obtained herein was obtained from sources we consider reviable. We cannot be responsible, however, for error, omission, prior sale, without Broker makes no representation to the environmental condition of the property and recommends purchaser's independent if





# FOR LEASE

PLEASANT STREET WAREHOUSES 17265 HARGER COURT, NOBLESVILLE, IN



#### FOR MORE INFORMATION

#### James G. Mount

Senior Director, Leasing & Brokerage (317) 633-8061 jgm@hokansoninc.com



## **Hokanson Companies, Inc.**

10201 N. Illinois Street, Suite 350 Carmel, India