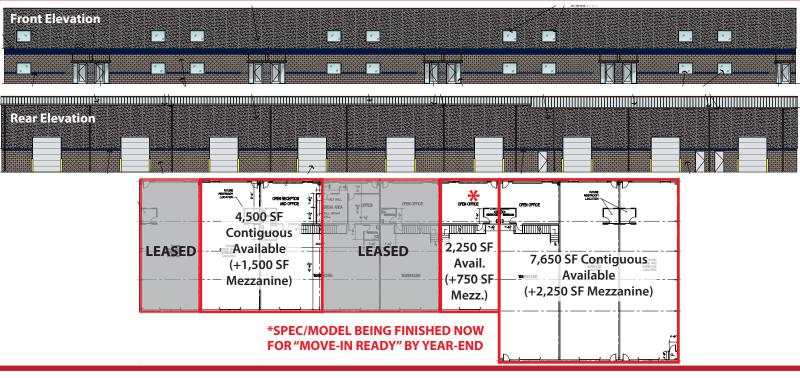

## **Property Highlights**

- 21,150 SF First Floor + 6,750 SF Mezzanine Total
- Great location at the SWC of Pleasant Street and Harger Court
- Estimated occupancy by January, 2025
- Brand new office/warehouse/flex space available for lease
- 22' Clear Height
- 2,250 SF Suites (30' x 75') and 2,550 SF Suites (30' x 85') All with 750 SF Office and 750 SF Mezzanine
- Call for details