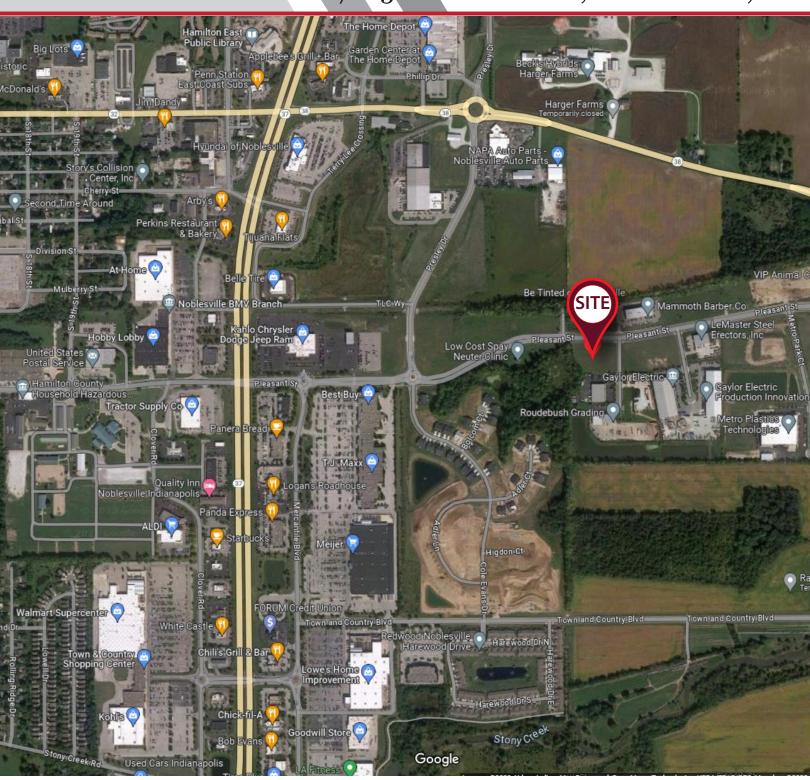

5
- Brand new office/warehouse/flex space available for lease
- 22' Clear Height
- 2,250 SF Suites (30' x 75') and 2,550 SF Suites (30' x 85') All with 750 SF Office and 750 SF Mezzanine
- Call for details



### FOR MORE INFORMATION

#### James G. Mount

Senior Director, Leasing & Brokerage (317) 633-8061 jgm@hokansoninc.com



## **Hokanson Companies, Inc.**

10201 N. Illinois Street, Suite 350 Carmel, Indiana 46290 www.hokansoninc.com

ne information obtained herein was obtained from sources we consider reviable. We cannot be responsible, however, for error, omission, prior sale, without Broker makes no representation to the environmental condition of the property and recommends purchaser's independent if





# FOR LEASE

PLEASANT STREET WAREHOUSES 17265 HARGER COURT, NOBLESVILLE, IN



#### FOR MORE INFORMATION

#### James G. Mount

Senior Director, Leasing & Brokerage (317) 633-8061 jgm@hokansoninc.com



## **Hokanson Companies, Inc.**

10201 N. Illinois Street, Suite 350 Carmel, Indiana 46290 www.hokansoninc.com