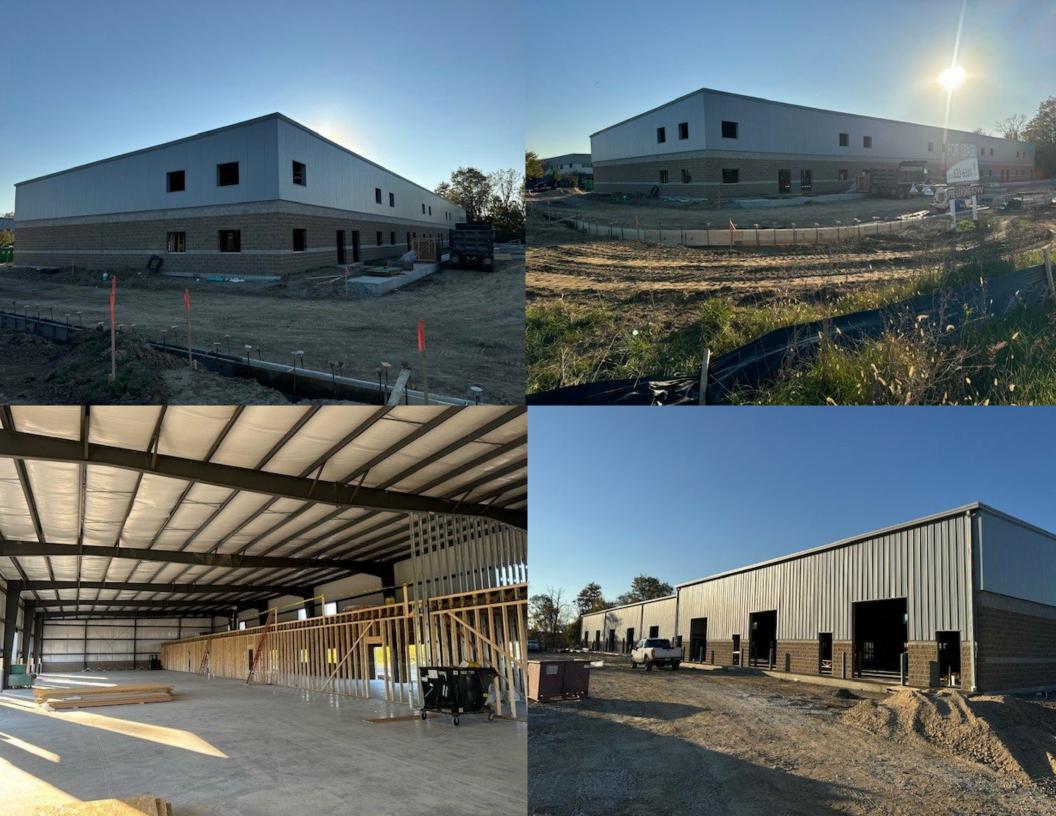

## **Property Highlights**

- 21,150 SF First Floor + 6,750 SF Mezzanine Total
- Great location at the SWC of Pleasant Street and Harger Court
- Estimated occupancy by January, 2025
- Brand new office/warehouse/flex space available for lease
- 22' Clear Height
- 2,250 SF Suites (30' x 75') and 2,550 SF Suites (30' x 85') All with 750 SF Office and 750 SF Mezzanine
- Call for details