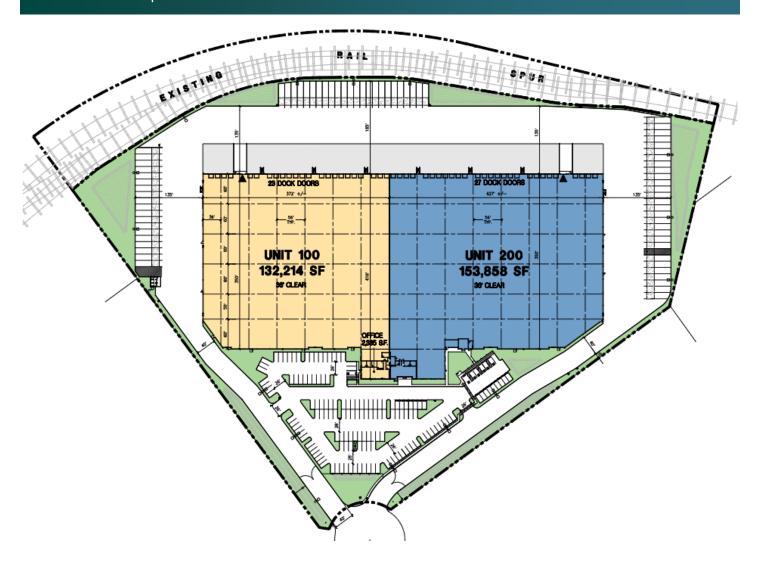

# 132,214 SF

Industrial Warehouse in Manteca

### **FACILITY**

- ±286,072 SF building
- ±19.41 AC site
- ±132,214 SF available
- ±2,385 SF office
- 23 dock doors w/ 6 pit levelers
- 1 grade level door
- ±36' clear height
- ±72 auto stalls
- ±36 trailer stalls
- ±185' truck court
- 600 amps expandable, 277/480 volt
- ESFR sprinkler system
- 56' x 56' column spacing
- Skylights
- Freeway visibility
- Ceiling Insulation