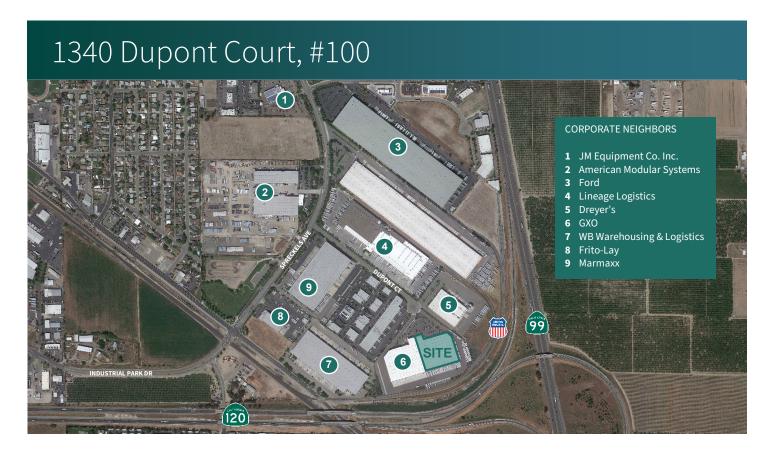

# 1340 Dupont Court, #100 LEASED AVAILABLE

1340 Dupont Court, #100 Manteca, CA 95336 USA

## 1340 Dupont Court, #100

Jones Lang LaSalle Brokerage, Inc., CA Real Estate License #01856260