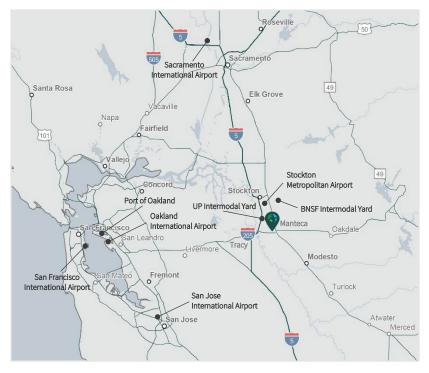

### **LOCATION**

- Easy access to Highways 99 and 120 and I-5.
- Located only 60 miles east of the Port of Oakland.
- Nearby BNSF & Union Pacific Intermodal facilities.

### **DRIVE TIMES**

| DNCCInterno e del     | 10 00:100 |
|-----------------------|-----------|
| BNSF Intermodal       | 10 miles  |
| UP Intermodal         | 9 miles   |
| Port of Stockton      | 20 miles  |
| Sacramento            | 60 miles  |
| Port of Oakland       | 80 miles  |
| Reno                  | 219 miles |
| Fresno                | 110 miles |
| Port of LA/Long Beach | 359 miles |
| Las Vegas             | 504 miles |
| Portland              | 639 miles |
| Salt Lake City        | 733 miles |
| Seattle               | 812 miles |
| Phoenix               | 704 miles |