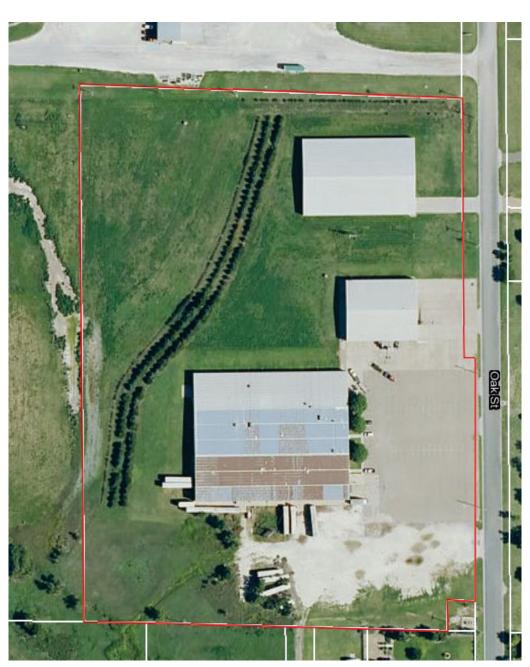

### **Building SF:**

Building I: 57,750 (±) SF Building II: 12,500 (±) SF Building III: 25,000 (±) SF

### **Lot Size:**

14.9 acres