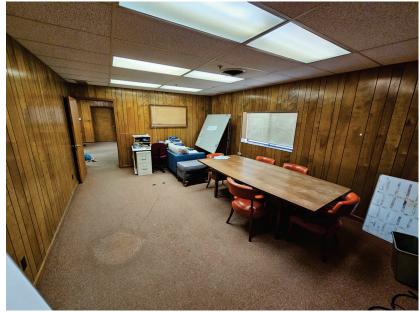

e. 11 overhead doors, 3 hvac units, 4 bathrooms, sprinkler system. 57,750 sq. ft.

Middle building is 12,500 sq.ft. with 16' walls and mostly open floor plan. 2 bathrooms, sprinkler system, 2 overhead doors, heated.

North building is 25,000 sq. ft. built in 2011, 12' walls, 2 dock doors with truck well, no hvac system.

Rail system to the south of the property.

The factory suspended work 2/2/2023.

#### **Location:**

The property is located on Highway 4 and 281 Highway. 20 miles to Hays, KS and Interstate 70.

### **Building SF:**

Building I: 57,750 (±) SF Building II: 12,500 (±) SF Building III: 25,000 (±) SF

### **Lot Size:**

14.9 acres

#### Year Built:

Built 1978 - 2011

### **Purchase Price:**

\$1,999,999



## **Exterior Photos**









## Building I Interior Photos









## Building I Interior Pics









## Building II Photos









## Building III Photos









# Former LaCrosse Furniture Co.

3 Industrial Warehouse Buildings on 14+ Acres

1215 Oak St. La Crosse, KS 67548

### Prepared by:

### **Brady Lundeen**

Kansas Commercial Real Estate Services, Inc. Associate Broker t 785-228-5303 brady@kscommercial.com Kansas Commercial

104 S 4th ST, Suite 207 Manhattan, KS 66502

kscommercial.com

#### Dianne J Morse

Mpire Realty Group

Associate Broker
t 620-617-8992
dmorse@mpirerealtyks.com
Mpire Realty Group
2201-16th St, Suite A
Great Bend, KS 67530
mpirerealtyks.com

The information contained herein has been obtained from sources deemed reliable but has not been verified and no guarantee, warranty or representation, either express or implied, is