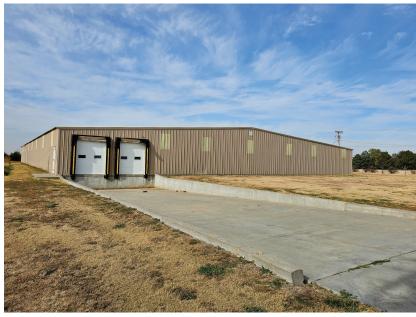

s office space, warehouse, and mezzanine. 11 overhead doors, 3 hvac units, 4 bathrooms, sprinkler system. 57,750 sq. ft.

Middle building is 12,500 sq.ft. with 16' walls and mostly open floor plan. 2 bathrooms, sprinkler system, 2 overhead doors, heated.

North building is 25,000 sq. ft. built in 2011, 12' walls, 2 dock doors with truck well, no hvac system.

Rail system to the south of the property.

The factory suspended work 2/2/2023.

#### **Location:**

The property is located on Highway 4 and 281 Highway. 20 miles to Hays, KS and Interstate 70.

### **Building SF:**

Building I: 57,750 (±) SF Building II: 12,500 (±) SF Building III: 25,000 (±) SF

### **Lot Size:**

14.9 acres

#### Year Built:

Built 1978 - 2011

### **Purchase Price:**

\$1,999,999



## **Exterior Photos**









## Building I Interior Photos









## Building I Interior Pics









## Building II Photos









## Building III Photos









# Former LaCrosse Furniture Co.

3 Industrial Warehouse Buildings on 14+ Acres

1215 Oak St. La Crosse, KS 67548

### Prepared by:

### **Brady Lundeen**

Kansas Commercial Real Estate Services, Inc. Associate Broker t 785-228-5303 brady@kscommercial.com Kansas Commercial

104 S 4th ST, Suite 207 Manhattan, KS 66502

kscommercial.com

#### Dianne J Morse

Mpire Realty Group

Associate Broker
t 620-617-8992
dmorse@mpirerealtyks.com
Mpire Realty Group
2201-16th St, Suite A
Great Bend, KS 67530
mpirerealtyks.com

The information contained herein has been obtained from sources deemed reliable but has not been verified and no guarantee, warranty or represe