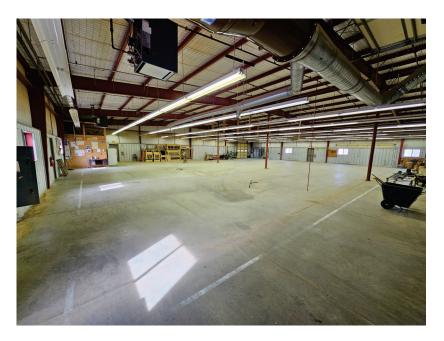

tem. 57,750 sq. ft.

Middle building is 12,500 sq.ft. with 16' walls and mostly open floor plan. 2 bathrooms, sprinkler system, 2 overhead doors, heated.

North building is 25,000 sq. ft. built in 2011, 12' walls, 2 dock doors with truck well, no hvac system.

Rail system to the south of the property.

The factory suspended work 2/2/2023.

#### **Location:**

The property is located on Highway 4 and 281 Highway. 20 miles to Hays, KS and Interstate 70.

### **Building SF:**

Building I: 57,750 (±) SF Building II: 12,500 (±) SF Building III: 25,000 (±) SF

### **Lot Size:**

14.9 acres

#### Year Built:

Built 1978 - 2011

### **Purchase Price:**

\$1,999,999



## **Exterior Photos**









## Building I Interior Photos









## Building I Interior Pics









## Building II Photos









## Building III Photos









# Former LaCrosse Furniture Co.

3 Industrial Warehouse Buildings on 14+ Acres

1215 Oak St. La Crosse, KS 67548

### Prepared by:

### **Brady Lundeen**

Kansas Commercial Real Estate Services, Inc. Associate Broker t 785-228-5303 brady@kscommercial.com Kansas Commercial

104 S 4th ST, Suite 207 Manhattan, KS 66502

kscommercial.com

#### Dianne J Morse

Mpire Realty Group

Associate Broker
t 620-617-8992
dmorse@mpirerealtyks.com
Mpire Realty Group
2201-16th St, Suite A
Great Bend, KS 67530
mpirerealtyks.com

The information contained herein has been obtained from sources deemed reliable but has not been verified and no guarantee, warranty or representation, either express or implied, is made with respect to such information.

Terms of sale or lease