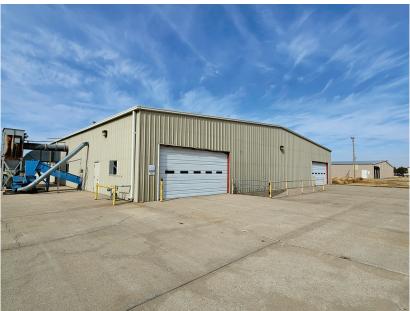

## Building III Photos

Middle building is 12,500 sq.ft. with 16' walls and mostly open floor plan. 2 bathrooms, sprinkler system, 2 overhead doors, heated.

North building is 25,000 sq. ft. built in 2011, 12' walls, 2 dock doors with truck well, no hvac system.