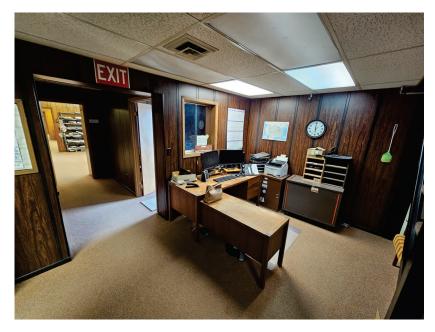

zzanine. 11 overhead doors, 3 hvac units, 4 bathrooms, sprinkler system. 57,750 sq. ft.

Middle building is 12,500 sq.ft. with 16' walls and mostly open floor plan. 2 bathrooms, sprinkler system, 2 overhead doors, heated.

North building is 25,000 sq. ft. built in 2011, 12' walls, 2 dock doors with truck well, no hvac system.

Rail system to the south of the property.

The factory suspended work 2/2/2023.

#### **Location:**

The property is located on Highway 4 and 281 Highway. 20 miles to Hays, KS and Interstate 70.

### **Building SF:**

Building I: 57,750 (±) SF Building II: 12,500 (±) SF Building III: 25,000 (±) SF

### **Lot Size:**

14.9 acres

#### Year Built:

Built 1978 - 2011

### **Purchase Price:**

\$1,999,999



## **Exterior Photos**









## Building I Interior Photos









## Building I Interior Pics









## Building II Photos









## Building III Photos









# Former LaCrosse Furniture Co.

3 Industrial Warehouse Buildings on 14+ Acres

1215 Oak St. La Crosse, KS 67548

### Prepared by:

### **Brady Lundeen**

Kansas Commercial Real Estate Services, Inc. Associate Broker t 785-228-5303 brady@kscommercial.com Kansas Commercial

104 S 4th ST, Suite 207 Manhattan, KS 66502

kscommercial.com

#### Dianne J Morse

Mpire Realty Group

Associate Broker
t 620-617-8992
dmorse@mpirerealtyks.com
Mpire Realty Group
2201-16th St, Suite A
Great Bend, KS 67530
mpirerealtyks.com

The information contained herein has been obtained from sources deemed reliable but has not been verified and no guarantee, warranty or representation, either express or implie