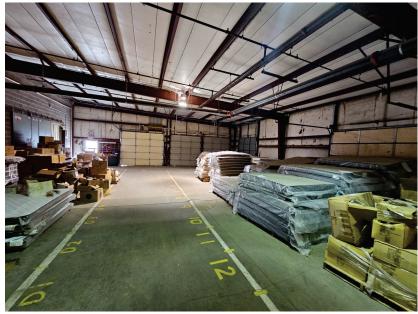

bathrooms, sprinkler system. 57,750 sq. ft.

Middle building is 12,500 sq.ft. with 16' walls and mostly open floor plan. 2 bathrooms, sprinkler system, 2 overhead doors, heated.

North building is 25,000 sq. ft. built in 2011, 12' walls, 2 dock doors with truck well, no hvac system.

Rail system to the south of the property.

The factory suspended work 2/2/2023.

#### **Location:**

The property is located on Highway 4 and 281 Highway. 20 miles to Hays, KS and Interstate 70.

### **Building SF:**

Building I: 57,750 (±) SF Building II: 12,500 (±) SF Building III: 25,000 (±) SF

### **Lot Size:**

14.9 acres

#### Year Built:

Built 1978 - 2011

### **Purchase Price:**

\$1,999,999



## **Exterior Photos**









## Building I Interior Photos









## Building I Interior Pics









## Building II Photos









## Building III Photos









# Former LaCrosse Furniture Co.

3 Industrial Warehouse Buildings on 14+ Acres

1215 Oak St. La Crosse, KS 67548

### Prepared by:

### **Brady Lundeen**

Kansas Commercial Real Estate Services, Inc. Associate Broker t 785-228-5303 brady@kscommercial.com Kansas Commercial

104 S 4th ST, Suite 207 Manhattan, KS 66502

kscommercial.com

#### Dianne J Morse

Mpire Realty Group

Associate Broker
t 620-617-8992
dmorse@mpirerealtyks.com
Mpire Realty Group
2201-16th St, Suite A
Great Bend, KS 67530
mpirerealtyks.com

The information contained herein has been obtained from sources deemed reliable but has not been verified and no guarantee, warranty or representation, either express or implied, is made with respect to such information