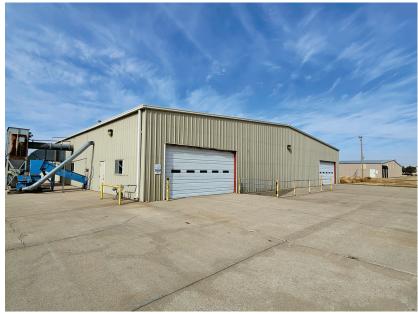

7,750 sq. ft.

Middle building is 12,500 sq.ft. with 16' walls and mostly open floor plan. 2 bathrooms, sprinkler system, 2 overhead doors, heated.

North building is 25,000 sq. ft. built in 2011, 12' walls, 2 dock doors with truck well, no hvac system.

Rail system to the south of the property.

The factory suspended work 2/2/2023.

#### **Location:**

The property is located on Highway 4 and 281 Highway. 20 miles to Hays, KS and Interstate 70.

### **Building SF:**

Building I: 57,750 (±) SF Building II: 12,500 (±) SF Building III: 25,000 (±) SF

### **Lot Size:**

14.9 acres

#### Year Built:

Built 1978 - 2011

### **Purchase Price:**

\$1,999,999



## **Exterior Photos**









## Building I Interior Photos









## Building I Interior Pics









## Building II Photos









## Building III Photos









# Former LaCrosse Furniture Co.

3 Industrial Warehouse Buildings on 14+ Acres

1215 Oak St. La Crosse, KS 67548

### Prepared by:

### **Brady Lundeen**

Kansas Commercial Real Estate Services, Inc. Associate Broker t 785-228-5303 brady@kscommercial.com Kansas Commercial

104 S 4th ST, Suite 207 Manhattan, KS 66502

kscommercial.com

#### Dianne J Morse

Mpire Realty Group

Associate Broker
t 620-617-8992
dmorse@mpirerealtyks.com
Mpire Realty Group
2201-16th St, Suite A
Great Bend, KS 67530
mpirerealtyks.com

The information contained herein has been obtained from sources deemed reliable but has not been verified and no guarantee, warranty or representation, either express or implied, is made with respect to such information.

Terms of sale or lease and a