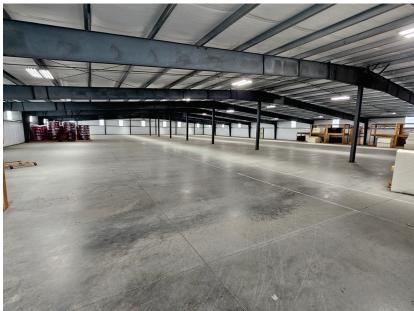

## Building I Interior Photos

### Space:

Former furniture factory, 3 buildings with combination of office, production plant, mezzanine, and warehouse.

Main building is 57,750 sq. ft. Includes office space, warehouse, and mezzanine. 11 overhead doors, 3 hvac units, 4 bathrooms, sprinkler system. 57,750 sq. ft.