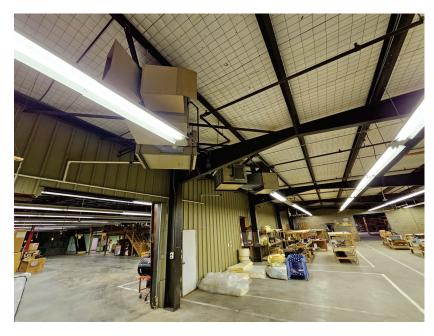

4 bathrooms, sprinkler system. 57,750 sq. ft.

Middle building is 12,500 sq.ft. with 16' walls and mostly open floor plan. 2 bathrooms, sprinkler system, 2 overhead doors, heated.

North building is 25,000 sq. ft. built in 2011, 12' walls, 2 dock doors with truck well, no hvac system.

Rail system to the south of the property.

The factory suspended work 2/2/2023.

#### **Location:**

The property is located on Highway 4 and 281 Highway. 20 miles to Hays, KS and Interstate 70.

### **Building SF:**

Building I: 57,750 (±) SF Building II: 12,500 (±) SF Building III: 25,000 (±) SF

### **Lot Size:**

14.9 acres

#### Year Built:

Built 1978 - 2011

### **Purchase Price:**

\$1,999,999



## **Exterior Photos**









## Building I Interior Photos









## Building I Interior Pics









## Building II Photos









## Building III Photos









# Former LaCrosse Furniture Co.

3 Industrial Warehouse Buildings on 14+ Acres

1215 Oak St. La Crosse, KS 67548

### Prepared by:

### **Brady Lundeen**

Kansas Commercial Real Estate Services, Inc. Associate Broker t 785-228-5303 brady@kscommercial.com Kansas Commercial

104 S 4th ST, Suite 207 Manhattan, KS 66502

kscommercial.com

#### Dianne J Morse

Mpire Realty Group

Associate Broker
t 620-617-8992
dmorse@mpirerealtyks.com
Mpire Realty Group
2201-16th St, Suite A
Great Bend, KS 67530
mpirerealtyks.com

The information contained herein has been obtained from sources deemed reliable but has not been verified and no guarantee, warranty or representation, either express or implied, is made with respect to such informati