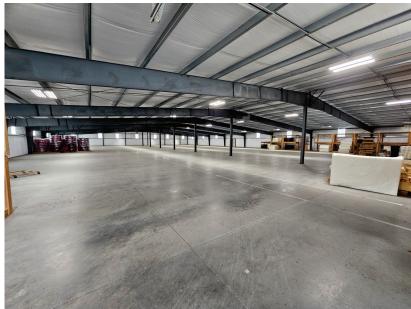

ng is 12,500 sq.ft. with 16' walls and mostly open floor plan. 2 bathrooms, sprinkler system, 2 overhead doors, heated.

North building is 25,000 sq. ft. built in 2011, 12' walls, 2 dock doors with truck well, no hvac system.

Rail system to the south of the property.

The factory suspended work 2/2/2023.

#### **Location:**

The property is located on Highway 4 and 281 Highway. 20 miles to Hays, KS and Interstate 70.

### **Building SF:**

Building I: 57,750 (±) SF Building II: 12,500 (±) SF Building III: 25,000 (±) SF

### **Lot Size:**

14.9 acres

#### Year Built:

Built 1978 - 2011

### **Purchase Price:**

\$1,999,999



## **Exterior Photos**









## Building I Interior Photos









## Building I Interior Pics









## Building II Photos









## Building III Photos









# Former LaCrosse Furniture Co.

3 Industrial Warehouse Buildings on 14+ Acres

1215 Oak St. La Crosse, KS 67548

### Prepared by:

### **Brady Lundeen**

Kansas Commercial Real Estate Services, Inc. Associate Broker t 785-228-5303 brady@kscommercial.com Kansas Commercial

104 S 4th ST, Suite 207 Manhattan, KS 66502

kscommercial.com

#### Dianne J Morse

Mpire Realty Group

Associate Broker
t 620-617-8992
dmorse@mpirerealtyks.com
Mpire Realty Group
2201-16th St, Suite A
Great Bend, KS 67530
mpirerealtyks.com

The information contained herein has been obtained from sources deemed reliable but has not been verified and no guarantee, warranty or representation, either express or implied, is made with respect to such information.

Terms of sale or lease and availability are subject to c