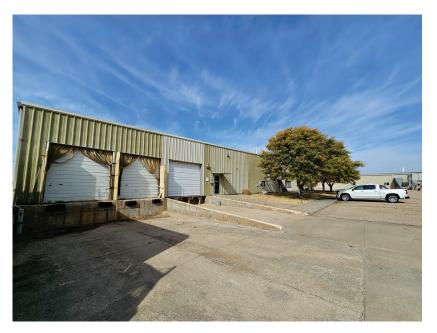

## **Exterior Photos**

### Space:

Former furniture factory, 3 buildings with combination of office, production plant, mezzanine, and warehouse.

Main building is 57,750 sq. ft. Includes office space, warehouse, and mezzanine. 11 overhead doors, 3 hvac units, 4 bathrooms, sprinkler system. 57,750 sq. ft.