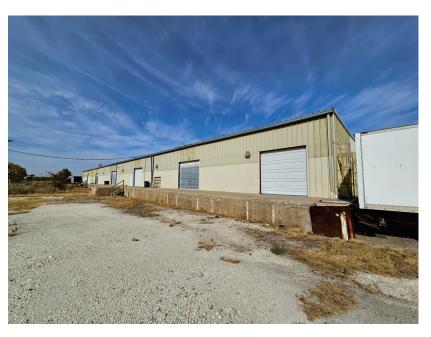

des office space, warehouse, and mezzanine. 11 overhead doors, 3 hvac units, 4 bathrooms, sprinkler system. 57,750 sq. ft.

Middle building is 12,500 sq.ft. with 16' walls and mostly open floor plan. 2 bathrooms, sprinkler system, 2 overhead doors, heated.

North building is 25,000 sq. ft. built in 2011, 12' walls, 2 dock doors with truck well, no hvac system.

Rail system to the south of the property.

The factory suspended work 2/2/2023.

#### **Location:**

The property is located on Highway 4 and 281 Highway. 20 miles to Hays, KS and Interstate 70.

### **Building SF:**

Building I: 57,750 (±) SF Building II: 12,500 (±) SF Building III: 25,000 (±) SF

### **Lot Size:**

14.9 acres

#### Year Built:

Built 1978 - 2011

### **Purchase Price:**

\$1,999,999



## **Exterior Photos**









## Building I Interior Photos









## Building I Interior Pics









## Building II Photos









## Building III Photos









# Former LaCrosse Furniture Co.

3 Industrial Warehouse Buildings on 14+ Acres

1215 Oak St. La Crosse, KS 67548

### Prepared by:

### **Brady Lundeen**

Kansas Commercial Real Estate Services, Inc. Associate Broker t 785-228-5303 brady@kscommercial.com Kansas Commercial

104 S 4th ST, Suite 207 Manhattan, KS 66502

kscommercial.com

#### Dianne J Morse

Mpire Realty Group

Associate Broker
t 620-617-8992
dmorse@mpirerealtyks.com
Mpire Realty Group
2201-16th St, Suite A
Great Bend, KS 67530
mpirerealtyks.com

The information contained herein has been obtained from sources deemed reliable but has not been verified and no guarantee, warranty or repre