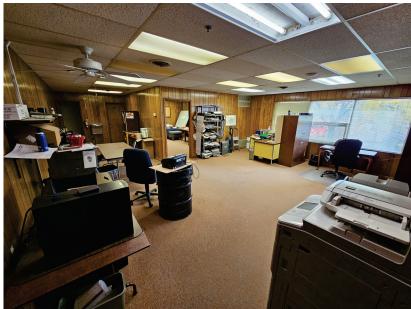

anine. 11 overhead doors, 3 hvac units, 4 bathrooms, sprinkler system. 57,750 sq. ft.

Middle building is 12,500 sq.ft. with 16' walls and mostly open floor plan. 2 bathrooms, sprinkler system, 2 overhead doors, heated.

North building is 25,000 sq. ft. built in 2011, 12' walls, 2 dock doors with truck well, no hvac system.

Rail system to the south of the property.

The factory suspended work 2/2/2023.

#### **Location:**

The property is located on Highway 4 and 281 Highway. 20 miles to Hays, KS and Interstate 70.

### **Building SF:**

Building I: 57,750 (±) SF Building II: 12,500 (±) SF Building III: 25,000 (±) SF

### **Lot Size:**

14.9 acres

#### Year Built:

Built 1978 - 2011

### **Purchase Price:**

\$1,999,999



## **Exterior Photos**









## Building I Interior Photos









## Building I Interior Pics









## Building II Photos









## Building III Photos









# Former LaCrosse Furniture Co.

3 Industrial Warehouse Buildings on 14+ Acres

1215 Oak St. La Crosse, KS 67548

### Prepared by:

### **Brady Lundeen**

Kansas Commercial Real Estate Services, Inc. Associate Broker t 785-228-5303 brady@kscommercial.com Kansas Commercial

104 S 4th ST, Suite 207 Manhattan, KS 66502

kscommercial.com

#### Dianne J Morse

Mpire Realty Group

Associate Broker
t 620-617-8992
dmorse@mpirerealtyks.com
Mpire Realty Group
2201-16th St, Suite A
Great Bend, KS 67530
mpirerealtyks.com

The information contained herein has been obtained from sources deemed reliable but has not been verified and no guarantee, warranty or representation, either express or implied,