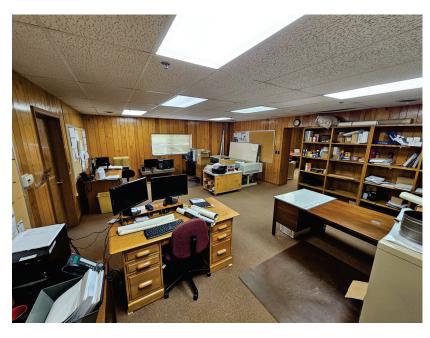

ine. 11 overhead doors, 3 hvac units, 4 bathrooms, sprinkler system. 57,750 sq. ft.

Middle building is 12,500 sq.ft. with 16' walls and mostly open floor plan. 2 bathrooms, sprinkler system, 2 overhead doors, heated.

North building is 25,000 sq. ft. built in 2011, 12' walls, 2 dock doors with truck well, no hvac system.

Rail system to the south of the property.

The factory suspended work 2/2/2023.

#### **Location:**

The property is located on Highway 4 and 281 Highway. 20 miles to Hays, KS and Interstate 70.

### **Building SF:**

Building I: 57,750 (±) SF Building II: 12,500 (±) SF Building III: 25,000 (±) SF

### **Lot Size:**

14.9 acres

#### Year Built:

Built 1978 - 2011

### **Purchase Price:**

\$1,999,999



## **Exterior Photos**









## Building I Interior Photos









## Building I Interior Pics









## Building II Photos









## Building III Photos









# Former LaCrosse Furniture Co.

3 Industrial Warehouse Buildings on 14+ Acres

1215 Oak St. La Crosse, KS 67548

### Prepared by:

### **Brady Lundeen**

Kansas Commercial Real Estate Services, Inc. Associate Broker t 785-228-5303 brady@kscommercial.com Kansas Commercial

104 S 4th ST, Suite 207 Manhattan, KS 66502

kscommercial.com

#### Dianne J Morse

Mpire Realty Group

Associate Broker
t 620-617-8992
dmorse@mpirerealtyks.com
Mpire Realty Group
2201-16th St, Suite A
Great Bend, KS 67530
mpirerealtyks.com

The information contained herein has been obtained from sources deemed reliable but has not been verified and no guarantee, warranty or representation, either express or implied, i