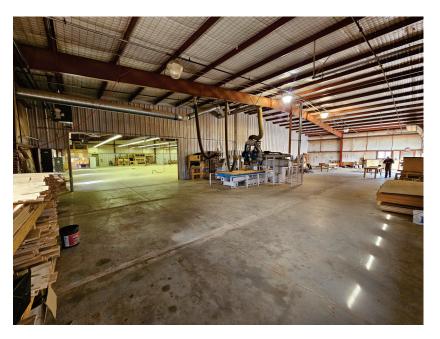

57,750 sq. ft.

Middle building is 12,500 sq.ft. with 16' walls and mostly open floor plan. 2 bathrooms, sprinkler system, 2 overhead doors, heated.

North building is 25,000 sq. ft. built in 2011, 12' walls, 2 dock doors with truck well, no hvac system.

Rail system to the south of the property.

The factory suspended work 2/2/2023.

#### **Location:**

The property is located on Highway 4 and 281 Highway. 20 miles to Hays, KS and Interstate 70.

### **Building SF:**

Building I: 57,750 (±) SF Building II: 12,500 (±) SF Building III: 25,000 (±) SF

### **Lot Size:**

14.9 acres

#### Year Built:

Built 1978 - 2011

### **Purchase Price:**

\$1,999,999



## **Exterior Photos**









## Building I Interior Photos









## Building I Interior Pics









## Building II Photos









## Building III Photos









# Former LaCrosse Furniture Co.

3 Industrial Warehouse Buildings on 14+ Acres

1215 Oak St. La Crosse, KS 67548

### Prepared by:

### **Brady Lundeen**

Kansas Commercial Real Estate Services, Inc. Associate Broker t 785-228-5303 brady@kscommercial.com Kansas Commercial

104 S 4th ST, Suite 207 Manhattan, KS 66502

kscommercial.com

#### Dianne J Morse

Mpire Realty Group

Associate Broker
t 620-617-8992
dmorse@mpirerealtyks.com
Mpire Realty Group
2201-16th St, Suite A
Great Bend, KS 67530
mpirerealtyks.com

The information contained herein has been obtained from sources deemed reliable but has not been verified and no guarantee, warranty or representation, either express or implied, is made with respect to such information.

Terms of sale or lease and