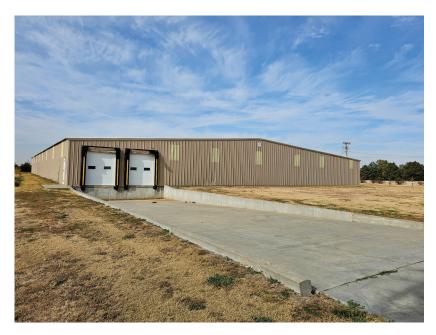

ding is 12,500 sq.ft. with 16' walls and mostly open floor plan. 2 bathrooms, sprinkler system, 2 overhead doors, heated.

North building is 25,000 sq. ft. built in 2011, 12' walls, 2 dock doors with truck well, no hvac system.

Rail system to the south of the property.

The factory suspended work 2/2/2023.

#### **Location:**

The property is located on Highway 4 and 281 Highway. 20 miles to Hays, KS and Interstate 70.

### **Building SF:**

Building I: 57,750 (±) SF Building II: 12,500 (±) SF Building III: 25,000 (±) SF

### **Lot Size:**

14.9 acres

#### Year Built:

Built 1978 - 2011

### **Purchase Price:**

\$1,999,999



## **Exterior Photos**









## Building I Interior Photos









## Building I Interior Pics









## Building II Photos









## Building III Photos









# Former LaCrosse Furniture Co.

3 Industrial Warehouse Buildings on 14+ Acres

1215 Oak St. La Crosse, KS 67548

### Prepared by:

### **Brady Lundeen**

Kansas Commercial Real Estate Services, Inc. Associate Broker t 785-228-5303 brady@kscommercial.com Kansas Commercial

104 S 4th ST, Suite 207 Manhattan, KS 66502

kscommercial.com

#### Dianne J Morse

Mpire Realty Group

Associate Broker
t 620-617-8992
dmorse@mpirerealtyks.com
Mpire Realty Group
2201-16th St, Suite A
Great Bend, KS 67530
mpirerealtyks.com

The information contained herein has been obtained from sources deemed reliable but has not been verified and no guarantee, warranty or representation, either express or implied, is made with respect to such information.

Terms of sale or lease and availability are subject to