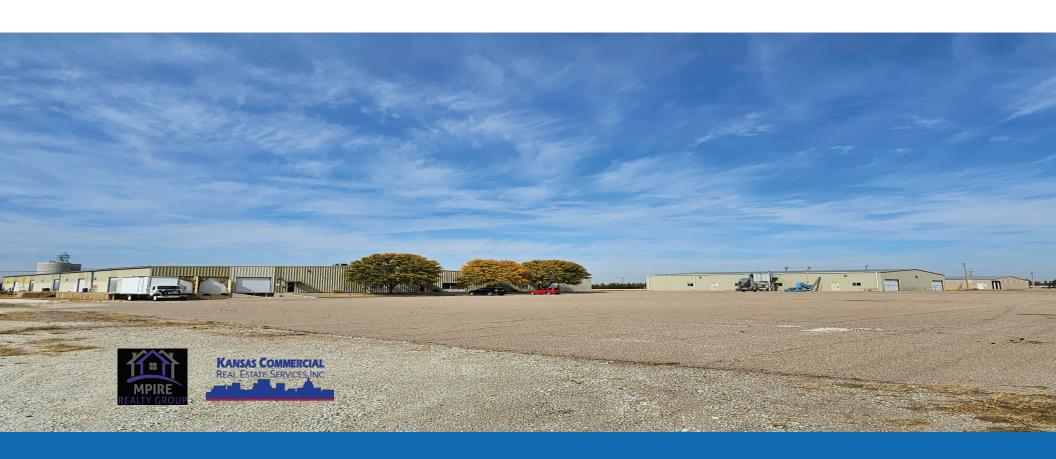

# Former LaCrosse Furniture Co.

3 Industrial Warehouse Buildings on 14+ Acres

1215 Oak St. La Crosse, KS 67548

### Space:

Former furniture factory, 3 buildings with combination of office, production plant, mezzanine, and warehouse.

Main building is 57,750 sq. ft. Includes office space, warehouse, and mezzanine. 11 overhead doors, 3 hvac units, 4 bathrooms, sprinkler system. 57,750 sq. ft.

Middle building is 12,500 sq.ft. with 16' walls and mostly open floor plan. 2 bathrooms, sprinkler system, 2 overhead doors, heated.

North building is 25,000 sq. ft. built in 2011, 12' walls, 2 dock doors with truck well, no hvac system.

Rail system to the south of the property.

The factory suspended work 2/2/2023.