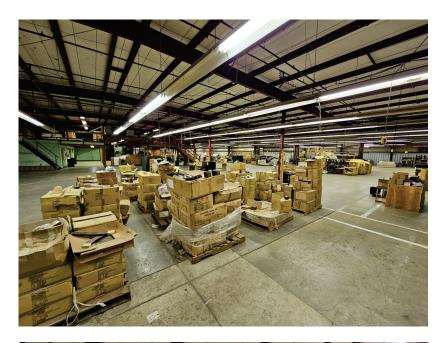

its, 4 bathrooms, sprinkler system. 57,750 sq. ft.

Middle building is 12,500 sq.ft. with 16' walls and mostly open floor plan. 2 bathrooms, sprinkler system, 2 overhead doors, heated.

North building is 25,000 sq. ft. built in 2011, 12' walls, 2 dock doors with truck well, no hvac system.

Rail system to the south of the property.

The factory suspended work 2/2/2023.

#### **Location:**

The property is located on Highway 4 and 281 Highway. 20 miles to Hays, KS and Interstate 70.

### **Building SF:**

Building I: 57,750 (±) SF Building II: 12,500 (±) SF Building III: 25,000 (±) SF

### **Lot Size:**

14.9 acres

#### Year Built:

Built 1978 - 2011

### **Purchase Price:**

\$1,999,999



## **Exterior Photos**









## Building I Interior Photos









## Building I Interior Pics









## Building II Photos









## Building III Photos









# Former LaCrosse Furniture Co.

3 Industrial Warehouse Buildings on 14+ Acres

1215 Oak St. La Crosse, KS 67548

### Prepared by:

### **Brady Lundeen**

Kansas Commercial Real Estate Services, Inc. Associate Broker t 785-228-5303 brady@kscommercial.com Kansas Commercial

104 S 4th ST, Suite 207 Manhattan, KS 66502

kscommercial.com

#### Dianne J Morse

Mpire Realty Group

Associate Broker
t 620-617-8992
dmorse@mpirerealtyks.com
Mpire Realty Group
2201-16th St, Suite A
Great Bend, KS 67530
mpirerealtyks.com

The information contained herein has been obtained from sources deemed reliable but has not been verified and no guarantee, warranty or representation, either express or implied, is made with respect to such infor