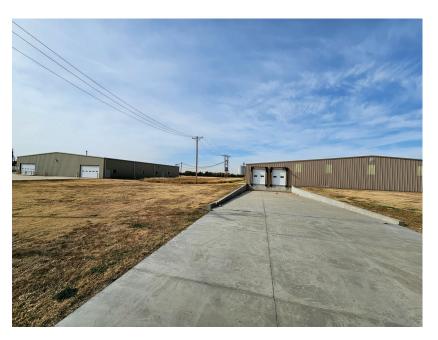

## **Exterior Photos**

### Space:

Former furniture factory, 3 buildings with combination of office, production plant, mezzanine, and warehouse.

Main building is 57,750 sq. ft. Includes office space, warehouse, and mezzanine. 11 overhead doors, 3 hvac units, 4 bathrooms, sprinkler system. 57,750 sq. ft.

#### **Location:**

The property is located on Highway 4 and 281 Highway. 20 miles to Hays, KS and Interstate 70.