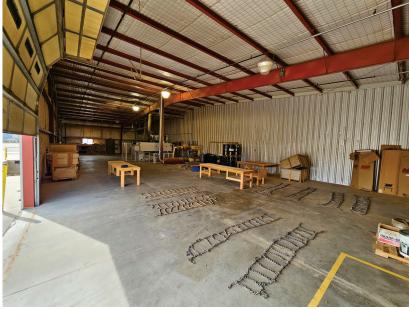

m. 57,750 sq. ft.

Middle building is 12,500 sq.ft. with 16' walls and mostly open floor plan. 2 bathrooms, sprinkler system, 2 overhead doors, heated.

North building is 25,000 sq. ft. built in 2011, 12' walls, 2 dock doors with truck well, no hvac system.

Rail system to the south of the property.

The factory suspended work 2/2/2023.

#### **Location:**

The property is located on Highway 4 and 281 Highway. 20 miles to Hays, KS and Interstate 70.

### **Building SF:**

Building I: 57,750 (±) SF Building II: 12,500 (±) SF Building III: 25,000 (±) SF

### **Lot Size:**

14.9 acres

#### Year Built:

Built 1978 - 2011

### **Purchase Price:**

\$1,999,999



## **Exterior Photos**









## Building I Interior Photos









## Building I Interior Pics









## Building II Photos









## Building III Photos









# Former LaCrosse Furniture Co.

3 Industrial Warehouse Buildings on 14+ Acres

1215 Oak St. La Crosse, KS 67548

### Prepared by:

### **Brady Lundeen**

Kansas Commercial Real Estate Services, Inc. Associate Broker t 785-228-5303 brady@kscommercial.com Kansas Commercial

104 S 4th ST, Suite 207 Manhattan, KS 66502

kscommercial.com

#### Dianne J Morse

Mpire Realty Group

Associate Broker
t 620-617-8992
dmorse@mpirerealtyks.com
Mpire Realty Group
2201-16th St, Suite A
Great Bend, KS 67530
mpirerealtyks.com

The information contained herein has been obtained from sources deemed reliable but has not been verified and no guarantee, warranty or representation, either express or implied, is made with respect to such information.

Terms of sale or lease a