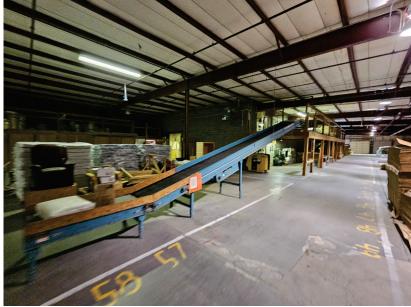

s, 4 bathrooms, sprinkler system. 57,750 sq. ft.

Middle building is 12,500 sq.ft. with 16' walls and mostly open floor plan. 2 bathrooms, sprinkler system, 2 overhead doors, heated.

North building is 25,000 sq. ft. built in 2011, 12' walls, 2 dock doors with truck well, no hvac system.

Rail system to the south of the property.

The factory suspended work 2/2/2023.

#### **Location:**

The property is located on Highway 4 and 281 Highway. 20 miles to Hays, KS and Interstate 70.

### **Building SF:**

Building I: 57,750 (±) SF Building II: 12,500 (±) SF Building III: 25,000 (±) SF

### **Lot Size:**

14.9 acres

#### Year Built:

Built 1978 - 2011

### **Purchase Price:**

\$1,999,999



## **Exterior Photos**









## Building I Interior Photos









## Building I Interior Pics









## Building II Photos









## Building III Photos









# Former LaCrosse Furniture Co.

3 Industrial Warehouse Buildings on 14+ Acres

1215 Oak St. La Crosse, KS 67548

### Prepared by:

### **Brady Lundeen**

Kansas Commercial Real Estate Services, Inc. Associate Broker t 785-228-5303 brady@kscommercial.com Kansas Commercial

104 S 4th ST, Suite 207 Manhattan, KS 66502

kscommercial.com

#### Dianne J Morse

Mpire Realty Group

Associate Broker
t 620-617-8992
dmorse@mpirerealtyks.com
Mpire Realty Group
2201-16th St, Suite A
Great Bend, KS 67530
mpirerealtyks.com

The information contained herein has been obtained from sources deemed reliable but has not been verified and no guarantee, warranty or representation, either express or implied, is made with respect to such informa