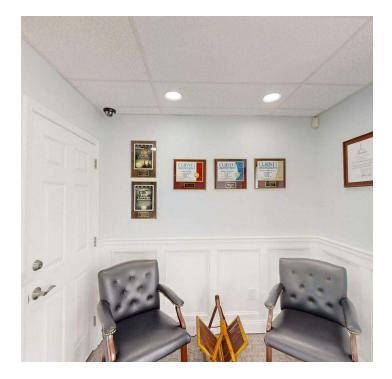

#### PROPERTY DESCRIPTION

This turnkey, fully-furnished office space is perfect for a wide range of professional office uses. Situated along a bustling commercial corridor, the building offers prime visibility for signage and is conveniently located near I-84, providing easy access from both directions. The flexible layout features five well-lit individual rooms, a vaulted lobby, a spacious and bright mezzanine, an efficient kitchenette, and a half bath, making it an ideal setup for any business. The unit has been meticulously maintained. Although the suites are currently connected, they each have separate entrances and utilities, making them easy to divide. Suite 3 available for \$140,000 and Suite 4 for \$100,000.

#### PROPERTY HIGHLIGHTS

- •
- 2,362 SF building with 2 separate units
- · Zoned CA8, offering versatile usage options
- · Flexible office space with separate entrance for each unit
- · Fully renovated and move-in ready
- · High visibility for added exposure
- · Close proximity to major highways for convenience
- · Fully furnished for immediate occupancy
- · Potential for separate sale of individual units
- · Modern amenities and utilities for efficient operation