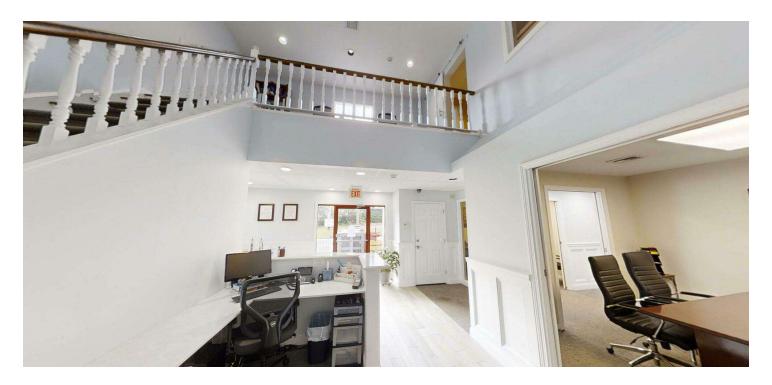

#### PROPERTY DESCRIPTION

This turnkey, fully-furnished office space is perfect for a wide range of professional office uses. Situated along a bustling commercial corridor, the building offers prime visibility for signage and is conveniently located near I-84, providing easy access from both directions. The flexible layout features five well-lit individual rooms, a vaulted lobby, a spacious and bright mezzanine, an efficient kitchenette, and a half bath, making it an ideal setup for any business. The unit has been meticulously maintained. Although the suites are currently connected, they each have separate entrances and utilities, making them easy to divide. Suite 3 available for \$140,000 and Suite 4 for \$100,000.

#### PROPERTY HIGHLIGHTS

- •
- 2,362 SF building with 2 separate units
- · Zoned CA8, offering versatile usage options
- · Flexible office space with separate entrance for each unit
- · Fully renovated and move-in ready
- · High visibility for added exposure
- · Close proximity to major highways for convenience
- · Fully furnished for immediate occupancy
- · Potential for separate sale of individual units
- · Modern amenities and utilities for efficient operation