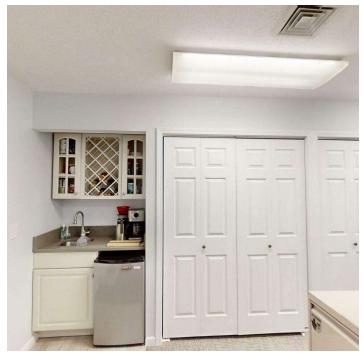

#### PROPERTY DESCRIPTION

This turnkey, fully-furnished office space is perfect for a wide range of professional office uses. Situated along a bustling commercial corridor, the building offers prime visibility for signage and is conveniently located near I-84, providing easy access from both directions. The flexible layout features five well-lit individual rooms, a vaulted lobby, a spacious and bright mezzanine, an efficient kitchenette, and a half bath, making it an ideal setup for any business. The unit has been meticulously maintained. Although the suites are currently connected, they each have separate entrances and utilities, making them easy to divide. Suite 3 available for \$140,000 and Suite 4 for \$100,000.

#### PROPERTY HIGHLIGHTS

- •
- 2,362 SF building with 2 separate units
- · Zoned CA8, offering versatile usage options
- · Flexible office space with separate entrance for each unit
- · Fully renovated and move-in ready
- · High visibility for added exposure
- · Close proximity to major highways for convenience
- · Fully furnished for immediate occupancy
- · Potential for separate sale of individual units
- · Modern amenities and utilities for efficient operation