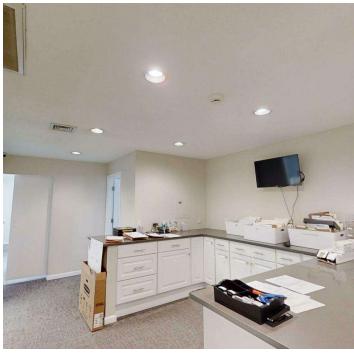

#### PROPERTY DESCRIPTION

This turnkey, fully-furnished office space is perfect for a wide range of professional office uses. Situated along a bustling commercial corridor, the building offers prime visibility for signage and is conveniently located near I-84, providing easy access from both directions. The flexible layout features five well-lit individual rooms, a vaulted lobby, a spacious and bright mezzanine, an efficient kitchenette, and a half bath, making it an ideal setup for any business. The unit has been meticulously maintained. Although the suites are currently connected, they each have separate entrances and utilities, making them easy to divide. Suite 3 available for \$140,000 and Suite 4 for \$100,000.

#### PROPERTY HIGHLIGHTS

- •
- 2,362 SF building with 2 separate units
- · Zoned CA8, offering versatile usage options
- · Flexible office space with separate entrance for each unit
- · Fully renovated and move-in ready
- · High visibility for added exposure
- · Close proximity to major highways for convenience
- · Fully furnished for immediate occupancy
- · Potential for separate sale of individual units
- · Modern amenities and utilities for efficient operation