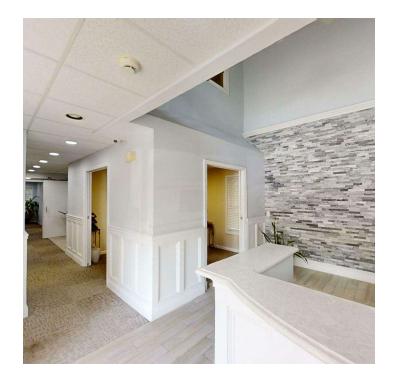

#### PROPERTY DESCRIPTION

This turnkey, fully-furnished office space is perfect for a wide range of professional office uses. Situated along a bustling commercial corridor, the building offers prime visibility for signage and is conveniently located near I-84, providing easy access from both directions. The flexible layout features five well-lit individual rooms, a vaulted lobby, a spacious and bright mezzanine, an efficient kitchenette, and a half bath, making it an ideal setup for any business. The unit has been meticulously maintained. Although the suites are currently connected, they each have separate entrances and utilities, making them easy to divide. Suite 3 available for \$140,000 and Suite 4 for \$100,000.

#### PROPERTY HIGHLIGHTS

- •
- 2,362 SF building with 2 separate units
- · Zoned CA8, offering versatile usage options
- · Flexible office space with separate entrance for each unit
- · Fully renovated and move-in ready
- · High visibility for added exposure
- · Close proximity to major highways for convenience
- · Fully furnished for immediate occupancy
- · Potential for separate sale of individual units
- · Modern amenities and utilities for efficient operation