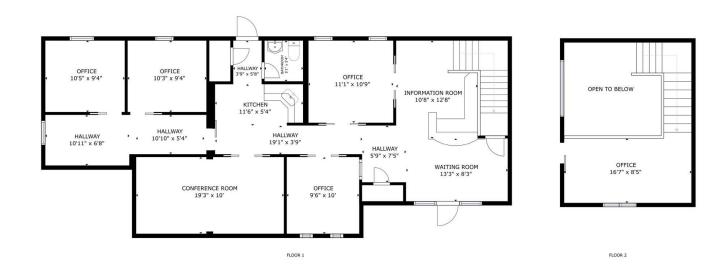

#### PROPERTY DESCRIPTION

This turnkey, fully-furnished office space is perfect for a wide range of professional office uses. Situated along a bustling commercial corridor, the building offers prime visibility for signage and is conveniently located near I-84, providing easy access from both directions. The flexible layout features five well-lit individual rooms, a vaulted lobby, a spacious and bright mezzanine, an efficient kitchenette, and a half bath, making it an ideal setup for any business. The unit has been meticulously maintained. Although the suites are currently connected, they each have separate entrances and utilities, making them easy to divide. Suite 3 available for \$140,000 and Suite 4 for \$100,000.

#### PROPERTY HIGHLIGHTS

- •
- 2,362 SF building with 2 separate units
- · Zoned CA8, offering versatile usage options
- · Flexible office space with separate entrance for each unit
- · Fully renovated and move-in ready
- · High visibility for added exposure
- · Close proximity to major highways for convenience
- · Fully furnished for immediate occupancy
- · Potential for separate sale of individual units
- · Modern amenities and utilities for efficient operation

#### **BUILDING INFORMATION**

| Building Size    | 7,140 SF |
|------------------|----------|
| Building Class   | С        |
| Number of Floors | 2        |
| Year Built       | 1983     |
| Zoning           | CA8      |