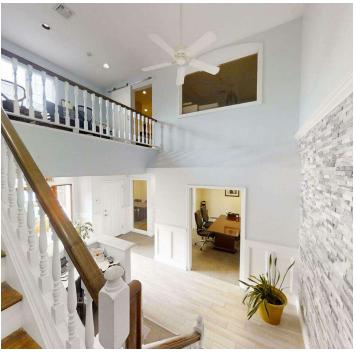

#### PROPERTY DESCRIPTION

This turnkey, fully-furnished office space is perfect for a wide range of professional office uses. Situated along a bustling commercial corridor, the building offers prime visibility for signage and is conveniently located near I-84, providing easy access from both directions. The flexible layout features five well-lit individual rooms, a vaulted lobby, a spacious and bright mezzanine, an efficient kitchenette, and a half bath, making it an ideal setup for any business. The unit has been meticulously maintained. Although the suites are currently connected, they each have separate entrances and utilities, making them easy to divide. Suite 3 available for \$140,000 and Suite 4 for \$100,000.

#### PROPERTY HIGHLIGHTS

- •
- 2,362 SF building with 2 separate units
- · Zoned CA8, offering versatile usage options
- · Flexible office space with separate entrance for each unit
- · Fully renovated and move-in ready
- · High visibility for added exposure
- · Close proximity to major highways for convenience
- · Fully furnished for immediate occupancy
- · Potential for separate sale of individual units
- · Modern amenities and utilities for efficient operation