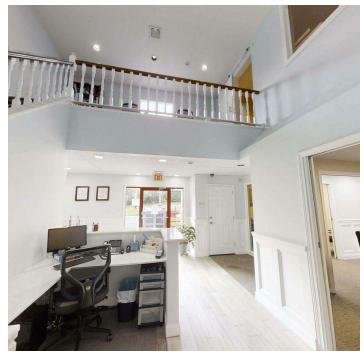

#### PROPERTY DESCRIPTION

This turnkey, fully-furnished office space is perfect for a wide range of professional office uses. Situated along a bustling commercial corridor, the building offers prime visibility for signage and is conveniently located near I-84, providing easy access from both directions. The flexible layout features five well-lit individual rooms, a vaulted lobby, a spacious and bright mezzanine, an efficient kitchenette, and a half bath, making it an ideal setup for any business. The unit has been meticulously maintained. Although the suites are currently connected, they each have separate entrances and utilities, making them easy to divide. Suite 3 available for \$140,000 and Suite 4 for \$100,000.