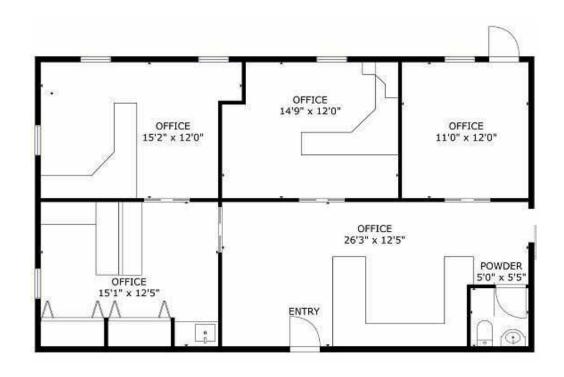

#### PROPERTY DESCRIPTION

This turnkey, fully-furnished office space is perfect for a wide range of professional office uses. Situated along a bustling commercial corridor, the building offers prime visibility for signage and is conveniently located near I-84, providing easy access from both directions. The flexible layout features five well-lit individual rooms, a vaulted lobby, a spacious and bright mezzanine, an efficient kitchenette, and a half bath, making it an ideal setup for any business. The unit has been meticulously maintained. Although the suites are currently connected, they each have separate entrances and utilities, making them easy to divide. Suite 3 available for \$140,000 and Suite 4 for \$100,000.

#### PROPERTY HIGHLIGHTS

- •
- 2,362 SF building with 2 separate units
- · Zoned CA8, offering versatile usage options
- · Flexible office space with separate entrance for each unit
- · Fully renovated and move-in ready
- · High visibility for added exposure
- · Close proximity to major highways for convenience
- · Fully furnished for immediate occupancy
- · Potential for separate sale of individual units
- · Modern amenities and utilities for efficient operation

#### **BUILDING INFORMATION**

| Building Size    | 7,140 SF |
|------------------|----------|
| Building Class   | С        |
| Number of Floors | 2        |
| Year Built       | 1983     |
| Zoning           | CA8      |