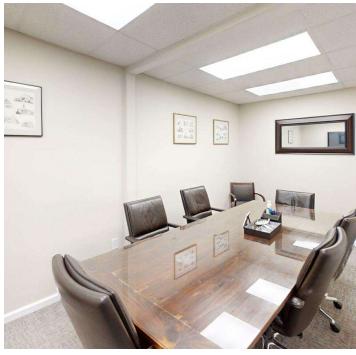

#### PROPERTY DESCRIPTION

This turnkey, fully-furnished office space is perfect for a wide range of professional office uses. Situated along a bustling commercial corridor, the building offers prime visibility for signage and is conveniently located near I-84, providing easy access from both directions. The flexible layout features five well-lit individual rooms, a vaulted lobby, a spacious and bright mezzanine, an efficient kitchenette, and a half bath, making it an ideal setup for any business. The unit has been meticulously maintained. Although the suites are currently connected, they each have separate entrances and utilities, making them easy to divide. Suite 3 available for \$140,000 and Suite 4 for \$100,000.

#### PROPERTY HIGHLIGHTS

- •
- 2,362 SF building with 2 separate units
- · Zoned CA8, offering versatile usage options
- · Flexible office space with separate entrance for each unit
- · Fully renovated and move-in ready
- · High visibility for added exposure
- · Close proximity to major highways for convenience
- · Fully furnished for immediate occupancy
- · Potential for separate sale of individual units
- · Modern amenities and utilities for efficient operation