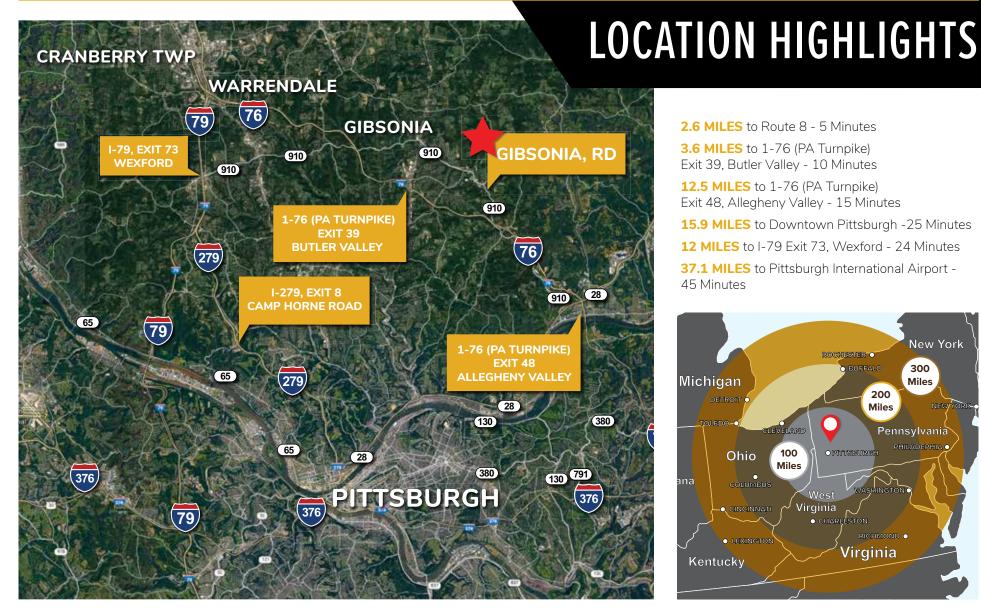

2.6 MILES to Route 8 - 5 Minutes

**3.6 MILES** to 1-76 (PA Turnpike) Exit 39, Butler Valley - 10 Minutes

12.5 MILES to 1-76 (PA Turnpike) Exit 48, Allegheny Valley - 15 Minutes

15.9 MILES to Downtown Pittsburgh -25 Minutes

12 MILES to I-79 Exit 73, Wexford - 24 Minutes

37.1 MILES to Pittsburgh International Airport -45 Minutes