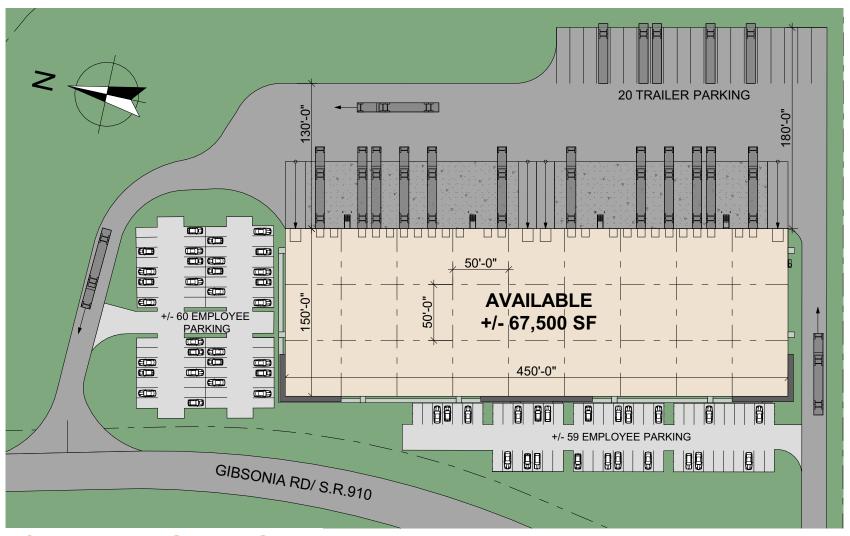

## **Building Information**

| Building Dimensions | 150' x 450'                          |
|---------------------|--------------------------------------|
| Bay Spacing         | 50' x 50'                            |
| Clear Height        | 30'                                  |
| Walls               | Precast Insulated Concrete           |
| Roof                | Mechanically fastened TPO 45mil      |
| Floor Slab          | 7" concrete, unreinforced, 4,000 PSI |
| Fire Protection     | ESFR                                 |

## **Site Information**

| Truck Court      | 130' with 60' concrete apron and 180' with Trailer Parking |
|------------------|------------------------------------------------------------|
| Employee Parking | +/- 119 spaces                                             |
| Trailer Parking  | 20 spaces                                                  |
| Dock Doors       | TBD based on Tenant Specs                                  |
| Drive-In Doors   | TBD based on Tenant Specs                                  |
| Loading          | Rear loading                                               |
| Circulation      | Counterclockwise around the building                       |