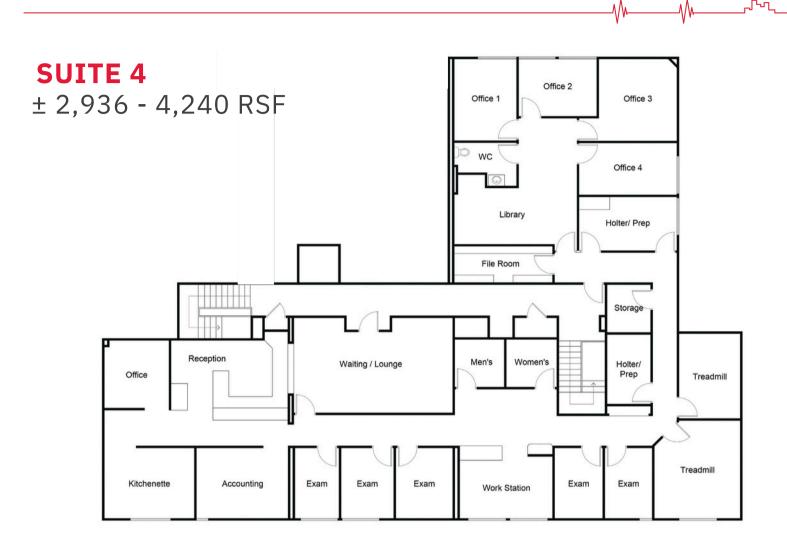

## **AVAILABLE:**

Suite 4: ± 2,936 - 4,240 RSF

# **15100 LOS GATOS BLVD**

LOS GATOS CALIFORNIA

Not to scale. All dimensions are approximate.