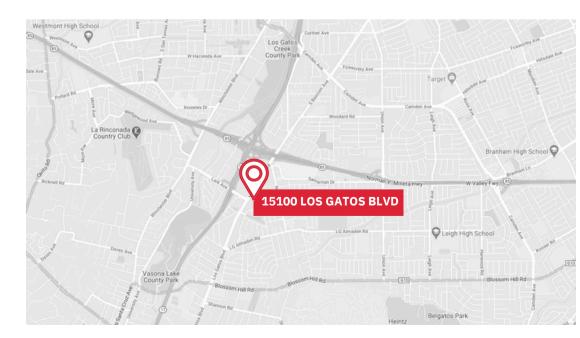

## **15100 LOS GATOS BLVD** LOS GATOS CALIFORNIA



## **AVAILABLE:**

Suite 4: ± 2,936 - 4,240 RSF

### **LEASE RATE:**

\$3.15 PSF Modified Gross

## **PROPERTY HIGHLIGHTS:**

- Good access to Highways 17, 85 & 280
- Ideal for medical or professional office use
- Elevator served
- Walking distance to Office Depot, Panera Bread, and upcoming North 40 Retail Development





#### Jeff Petulla

408-888-4859 jeff@healthmedrealty.com Lic. 00852399

#### HealthMed Realty 260 Los Gatos Saratoga Road, Los Gatos, California 95030

408.217.6000 T 408.457.8803 F www.healthmedrealty.com Lic. 01902032

No warranty or representation, express or implied is made as to the accuracy of the information contained herein, and the same is submitted subject to errors, omissions, changes of price, rental or other conditions, withdrawal without notice.





# **15100 LOS GATOS BLVD**

LOS GATOS CALIFORNIA



Not to scale. All dimensions are approximate.

#### For Further Information, **Please Contact:**

᠕᠕

#### **Jeff Petulla**

408-888-4859 jeff@healthmedrealty.com Lic. 00852399

#### **HealthMed Realty**

260 Los Gatos Saratoga Road Los Gatos, California 95030

408.217.6000