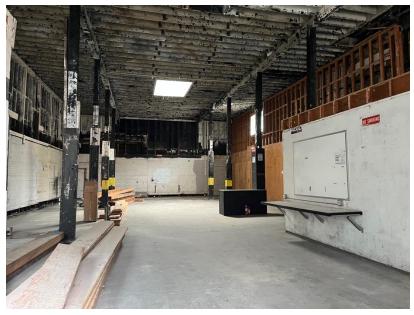

- High ceilings (approximately 18')
- One (1) skylight
- Production area / office
- One restroom
- Commercial loading (yellow zone) in front
- Close proximity to freeways

## **PHOTO** GALLERY