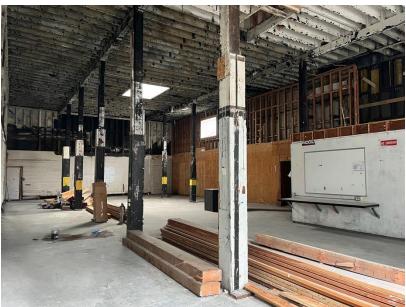

- High ceilings (approximately 18')
- One (1) skylight
- Production area / office
- One restroom
- Commercial loading (yellow zone) in front
- Close proximity to freeways

## **PHOTO** GALLERY