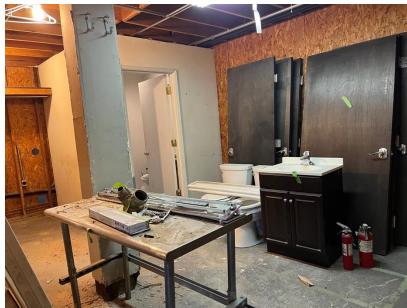

21 Bernice Street is a single-story industrial/R&D building located between 12<sup>th</sup> and 13<sup>th</sup> Streets and Folsom and Harrison Streets in the South of Market neighborhood. The property features:

- High ceilings (approximately 18')
- One (1) skylight
- Production area / office
- One restroom
- Commercial loading (yellow zone) in front
- Close proximity to freeways

## **PHOTO** GALLERY