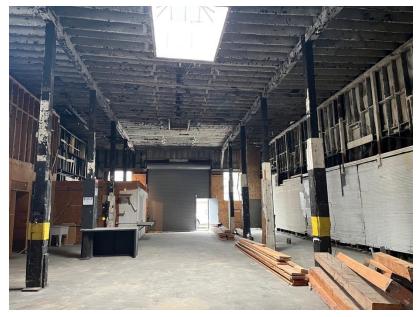

- High ceilings (approximately 18')
- One (1) skylight
- Production area / office
- One restroom
- Commercial loading (yellow zone) in front
- Close proximity to freeways

## **PHOTO** GALLERY