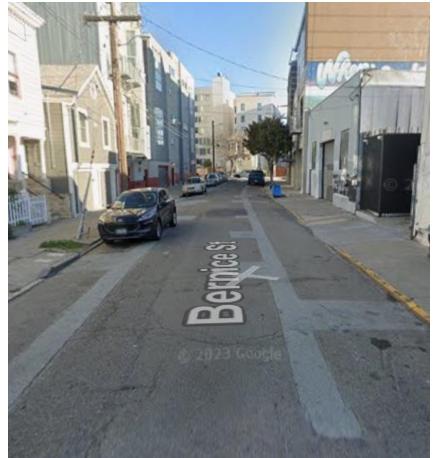

21 Bernice Street is a single-story industrial/R&D building located between 12<sup>th</sup> and 13<sup>th</sup> Streets and Folsom and Harrison Streets in the South of Market neighborhood. The property features:

## **LOCATION** OVERVIEW

HENRY CHAPARRO 415-613-7745 HENRY@BEACON-CRE.COM LIC #: 00676986 MARK GEDYMIN 415-343-7289 Mark@Beacon-cre.com Lic #: 01397159

The information contained in this document has been obtained from sources deemed reliable; however, no warranty or representation, expressed or implied, is made as to the accuracy of the information. Any projections, opinions, assumptions, or estimates used are for example only and do not represent the current or future performance of the property. The BEACON Commercial Advisors logo is property of BEACON Commercial Advisors. All other marks or logos displayed within this document are the property of their respective owners, and the use of such marks or logos does not imply any affiliation with or endorsement of BEACON Commercial Advisors.

**21 BERNICE ST** 

SAN FRANCISCO, CA