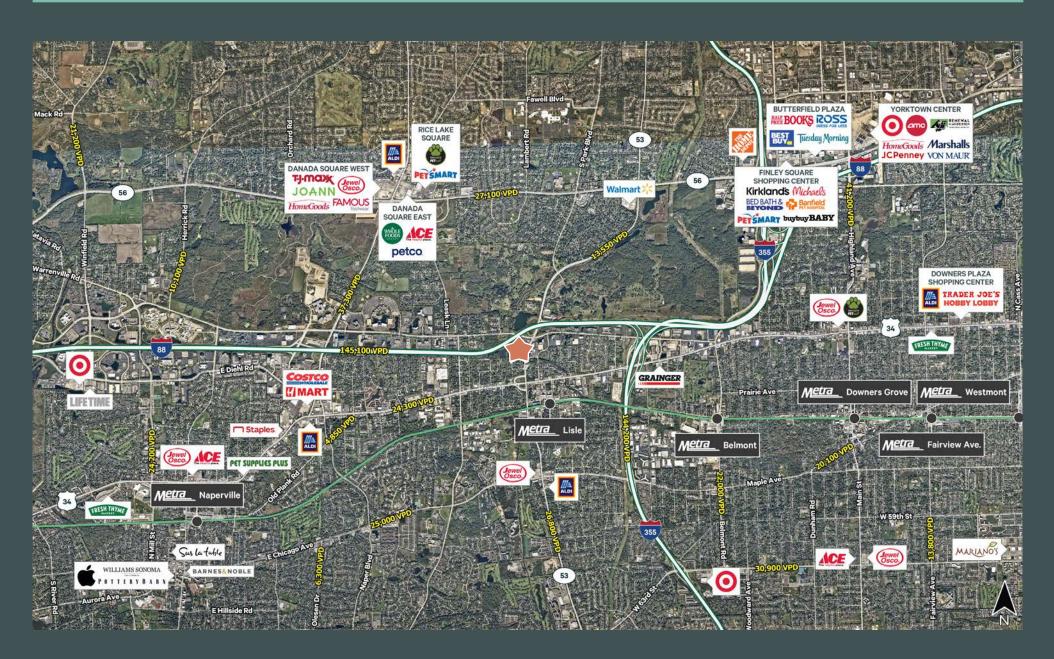

## Demographic Snapshot

|                          | 1 MILE    | 3 MILES   | 5 MILES   |
|--------------------------|-----------|-----------|-----------|
| Population               | 5,053     | 72,354    | 244,784   |
| Households               | 2,234     | 30,433    | 96,735    |
| Average Household Income | \$118,529 | \$126,522 | \$134,340 |
| Average Housing Value    | \$343,502 | \$382,333 | \$417,295 |