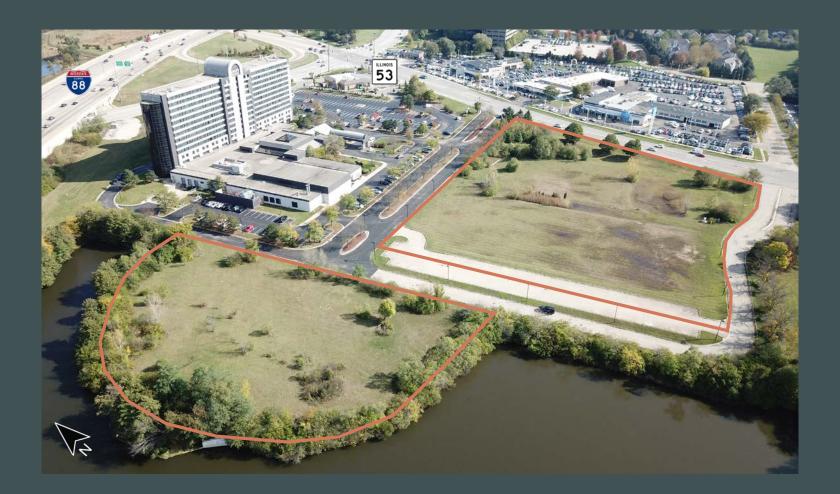

#### For Sale ±6.65 Acres total ±1.65 acre site and ±5.00 acre site

- + Currently Zoned O-R Office Research, which includes office, research, restaurant, multi-family, hotel, and health club
- + The Village of Lisle is an affluent suburb of Chicago located 26 miles from the city and is known as the "Arboretum Village"
- + Conveniently located just off of the Route 53 and I-88 full interchange
- + Just south of the Hyatt Regency Lisle, which includes an upscale restaurant and an informal lounge bar
- + Low DuPage County taxes

#### Site Survey

±6.65 Acres Total