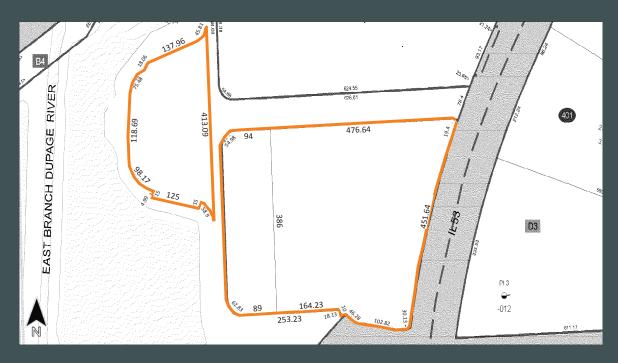

ghlights**

#### For Sale ±6.65 Acres total ±1.65 acre site and ±5.00 acre site

- + Currently Zoned O-R Office Research, which includes office, research, restaurant, multi-family, hotel, and health club
- + The Village of Lisle is an affluent suburb of Chicago located 26 miles from the city and is known as the "Arboretum Village"
- + Conveniently located just off of the Route 53 and I-88 full interchange
- + Just south of the Hyatt Regency Lisle, which includes an upscale restaurant and an informal lounge bar
- + Low DuPage County taxes

- + Traffic Counts: 13,550 vehicles per day on Route 53 145,100 vehicles per day on I-88
- + PIN Numbers: 08-03-303-015, 08-03-429-001, 08-03-429-002
- + Taxes: \$37,758.68
- + Subject to Offe
- + Please call for additional Information

#### Site Survey



±6.65 Acres Total















## Demographic Snapshot

|                          | 1 MILE    | 3 MILES   | 5 MILES   |
|--------------------------|-----------|-----------|-----------|
| Population               | 5,053     | 72,354    | 244,784   |
| Households               | 2,234     | 30,433    | 96,735    |
| Average Household Income | \$118,529 | \$126,522 | \$134,340 |
| Average Housing Value    | \$343,502 | \$382,333 | \$417,295 |

# Floodplains / Wetlands







## **Contact Us**

Brian Buckingham

First Vice President +1 630 573 7021 brian.buckingham@cbre.com Matt Ishikawa

Senior Vice President +1 630 573 7068 matt.ishikawa@cbre.com

© 2022 CBRE, Inc. All rights reserved. This information has been obtained from sources believed reliable, but has not been verified for accu