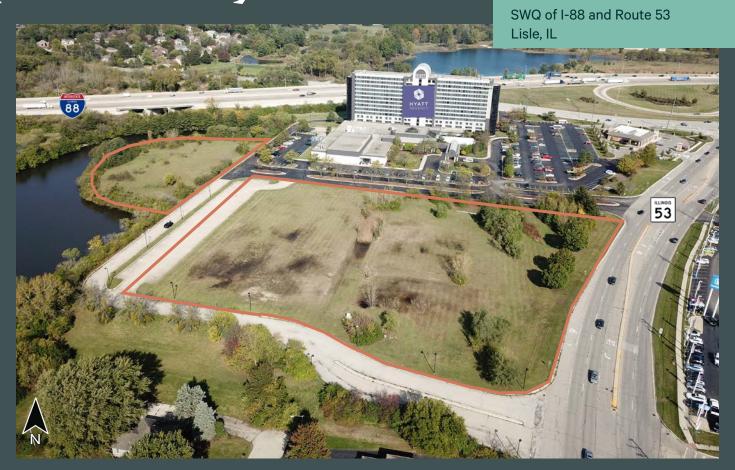

# Prime Development Opportunity

#### For Sale ±6.65 Acres total ±1.65 acre site and ±5.00 acre site

- + Currently Zoned O-R Office Research, which includes office, research, restaurant, multi-family, hotel, and health club
- + The Village of Lisle is an affluent suburb of Chicago located 26 miles from the city and is known as the "Arboretum Village"
- + Conveniently located just off of the Route 53 and I-88 full interchange
- + Just south of the Hyatt Regency Lisle, which includes an upscale restaurant and an informal lounge bar
- + Low DuPage County taxes

- + Traffic Counts: 13,550 vehicles per day on Route 53 145,100 vehicles per day on I-88
- + PIN Numbers: 08-03-303-015, 08-03-429-001, 08-03-429-002
- + Taxes: \$37,758.68
- + Subject to Offe
- + Please call for additional Information