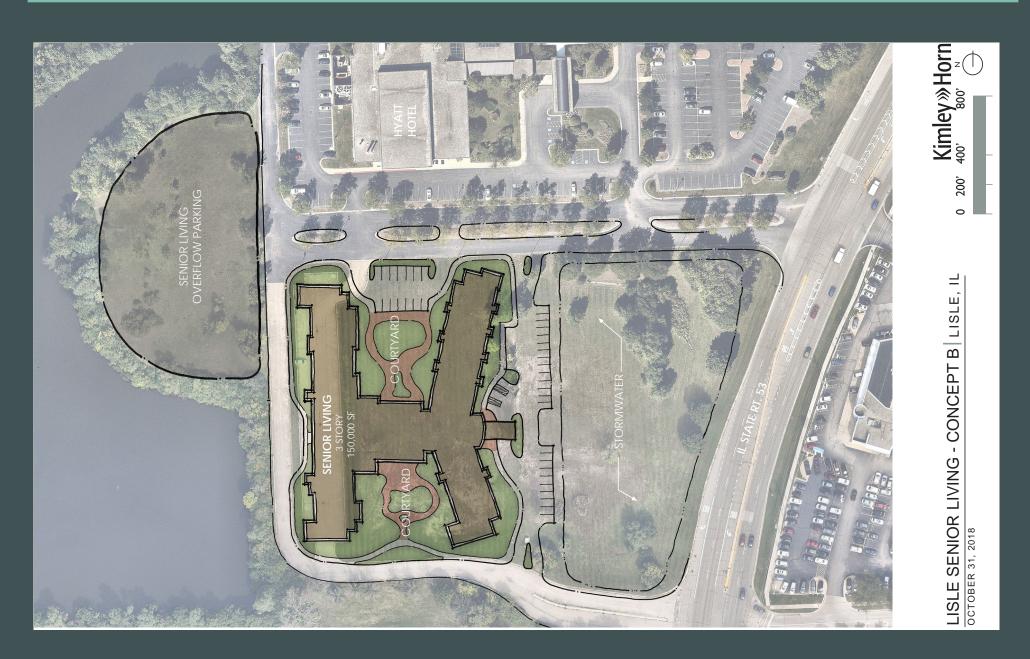

Acres total ±1.65 acre site and ±5.00 acre site

- + Currently Zoned O-R Office Research, which includes office, research, restaurant, multi-family, hotel, and health club
- + The Village of Lisle is an affluent suburb of Chicago located 26 miles from the city and is known as the "Arboretum Village"
- + Conveniently located just off of the Route 53 and I-88 full interchange
- + Just south of the Hyatt Regency Lisle, which includes an upscale restaurant and an informal lounge bar
- + Low DuPage County taxes

- + Traffic Counts: 13,550 vehicles per day on Route 53 145,100 vehicles per day on I-88
- + PIN Numbers: 08-03-303-015, 08-03-429-001, 08-03-429-002
- + Taxes: \$37,758.68
- + Subject to Offe
- + Please call for additional Information

#### Site Survey



±6.65 Acres Total















## Demographic Snapshot

|                          | 1 MILE    | 3 MILES   | 5 MILES   |
|--------------------------|-----------|-----------|-----------|
| Population               | 5,053     | 72,354    | 244,784   |
| Households               | 2,234     | 30,433    | 96,735    |
| Average Household Income | \$118,529 | \$126,522 | \$134,340 |
| Average Housing Value    | \$343,502 | \$382,333 | \$417,295 |

# Floodplains / Wetlands







## **Contact Us**

Brian Buckingham

First Vice President +1 630 573 7021 brian.buckingham@cbre.com Matt Ishikawa

Senior Vice President +1 630 573 7068 matt.ishikawa@cbre.com

© 2022 CBRE, Inc. All rights reserved. This information has been obtained from sources believed reliable, but has not been verified for accuracy or completeness. You shoul