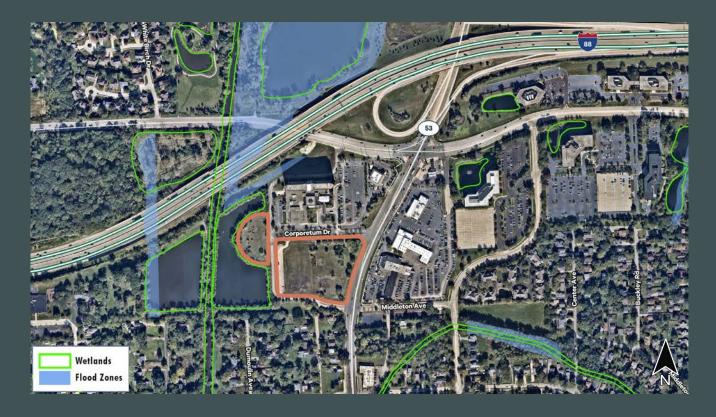

restaurant and an informal lounge bar
- + Low DuPage County taxes

- + Traffic Counts: 13,550 vehicles per day on Route 53 145,100 vehicles per day on I-88
- + PIN Numbers: 08-03-303-015, 08-03-429-001, 08-03-429-002
- + Taxes: \$37,758.68
- + Subject to Offe
- + Please call for additional Information

#### Site Survey



±6.65 Acres Total















## Demographic Snapshot

|                          | 1 MILE    | 3 MILES   | 5 MILES   |
|--------------------------|-----------|-----------|-----------|
| Population               | 5,053     | 72,354    | 244,784   |
| Households               | 2,234     | 30,433    | 96,735    |
| Average Household Income | \$118,529 | \$126,522 | \$134,340 |
| Average Housing Value    | \$343,502 | \$382,333 | \$417,295 |

# Floodplains / Wetlands







## **Contact Us**

Brian Buckingham

First Vice President +1 630 573 7021 brian.buckingham@cbre.com Matt Ishikawa

Senior Vice President +1 630 573 7068 matt.ishikawa@cbre.com

© 2022 CBRE, Inc. All rights reserved. This information has been obtained from sources believed reliable, but has not been verified for accuracy or completeness. You should conduct a careful, independent investigation of the property and verify all information. Any reliance on this information is solely at your own risk. CBRE and the CBRE logo are service marks of CBRE, Inc. All other marks displayed on this document are the property of their respective owners, and the use of such logos does not imply any affiliation with or endorsement of CBRE. Photos herein are the property of their respective owners. Use of