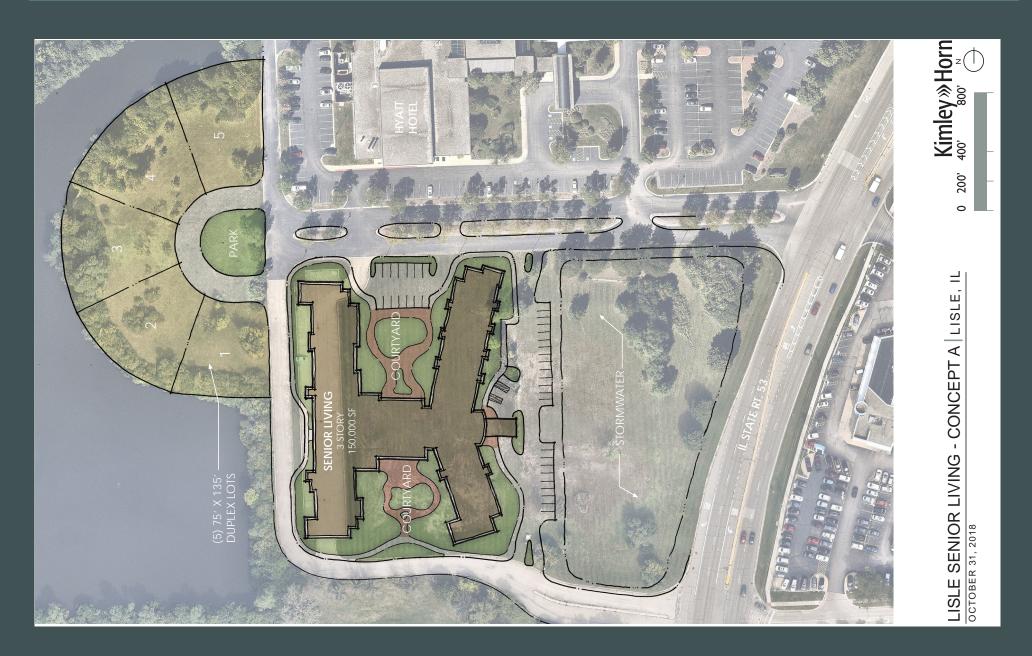

#### For Sale ±6.65 Acres total ±1.65 acre site and ±5.00 acre site

- + Currently Zoned O-R Office Research, which includes office, research, restaurant, multi-family, hotel, and health club
- + The Village of Lisle is an affluent suburb of Chicago located 26 miles from the city and is known as the "Arboretum Village"
- + Conveniently located just off of the Route 53 and I-88 full interchange
- + Just south of the Hyatt Regency Lisle, which includes an upscale restaurant and an informal lounge bar
- + Low DuPage County taxes