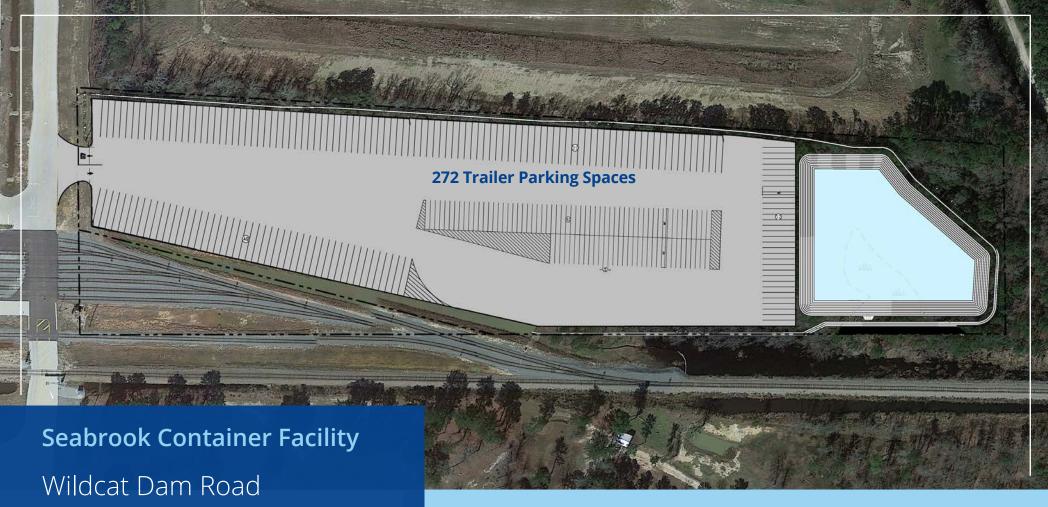

- ±9 AC trailer yard
- Site Condition: Raw
- Proposed yard allows up to 272 trailer parking spaces
- Container stacking allows three (3) high
- Delivery: 4 5 months
- Located 3 miles from both Interstate-16 and Interstate-95, and 10.5 miles from the Georgia Ports Authority's Garden City Terminal

## Site Plan

Interstate-16 3.0 Miles

Interstate-95 3.0 Miles

**Garden City Terminal** 10.5 Miles

Ocean Terminal 11.5 Miles

Hutchinson Island 16.5 Miles

SAV/HH Int'l Airport 5.3 Miles