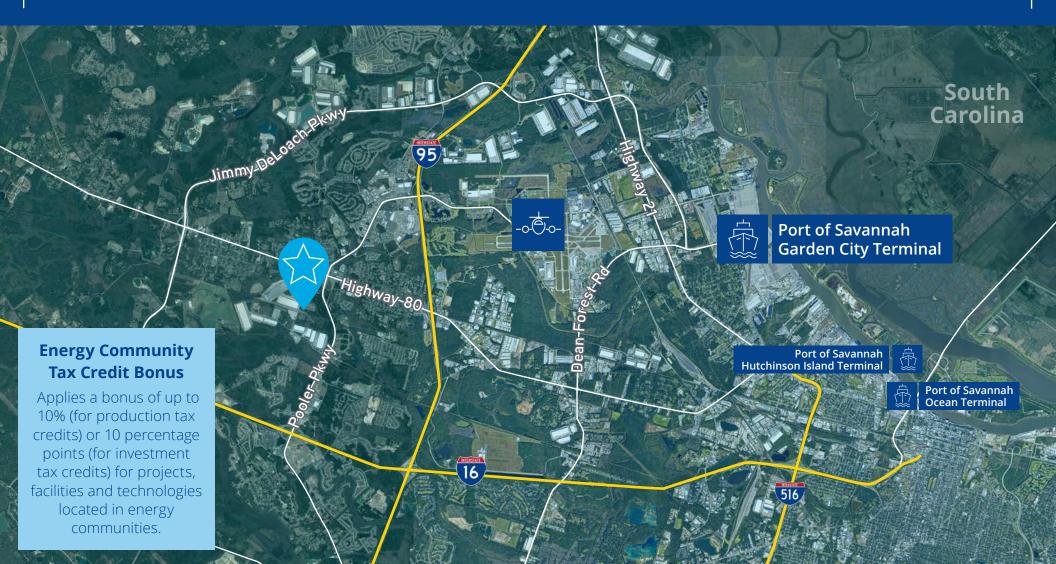

## Site Plan

Interstate-16 3.0 Miles

Interstate-95 3.0 Miles

**Garden City Terminal** 10.5 Miles

Ocean Terminal 11.5 Miles

Hutchinson Island 16.5 Miles

SAV/HH Int'l Airport 5.3 Miles

## Port of Savannah

The Port of Savannah is North America's busiest single-terminal container facility with immediate access to two major interstates, I-16 and I-95.

With two Class I railroads (Norfolk Southern and CSX) on terminal with on-dock rail and line haul services, the Port has the capability to deliver to most of the U.S. population and manufacturers within a few days. This capability allows the port's influence to stretch deep into major Mid-West markets like Chicago, St. Louis, and Kansas City.