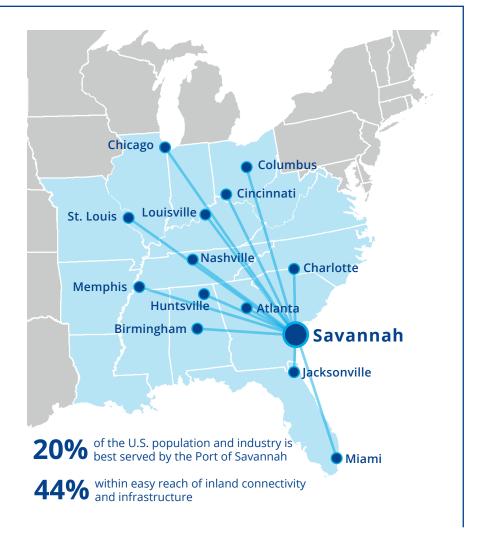

## Port of Savannah

The Port of Savannah is North America's busiest single-terminal container facility with immediate access to two major interstates, I-16 and I-95.

With two Class I railroads (Norfolk Southern and CSX) on terminal with on-dock rail and line haul services, the Port has the capability to deliver to most of the U.S. population and manufacturers within a few days. This capability allows the port's influence to stretch deep into major Mid-West markets like Chicago, St. Louis, and Kansas City.