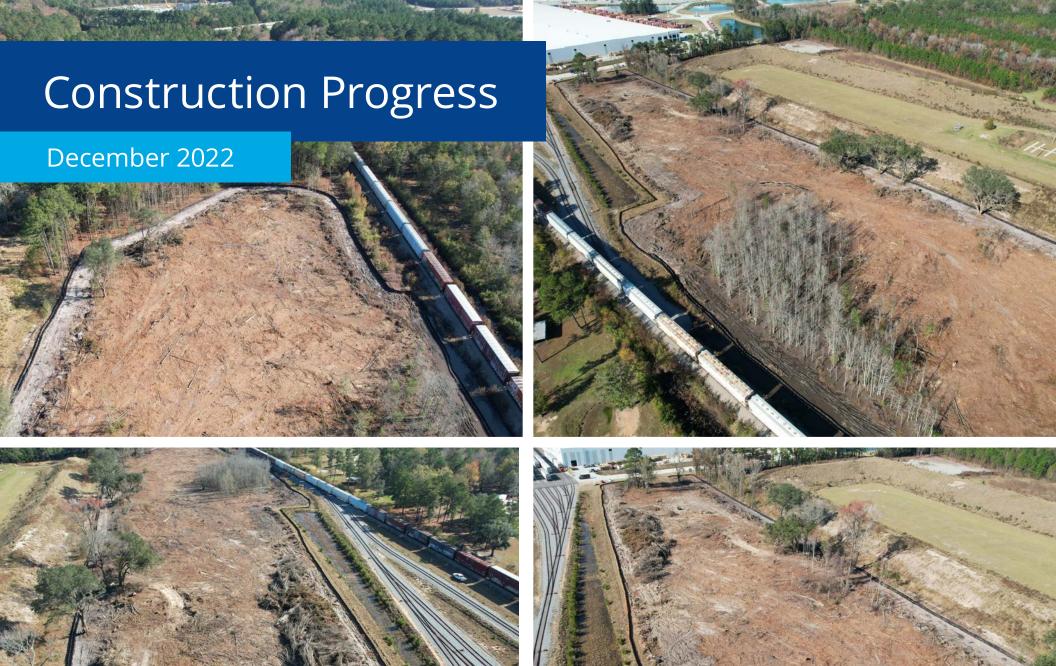

- ±9 AC trailer yard
- Site Condition: Raw
- Proposed yard allows up to 272 trailer parking spaces
- Container stacking allows three (3) high
- Delivery: 4 5 months
- Located 3 miles from both Interstate-16 and Interstate-95, and 10.5 miles from the Georgia Ports Authority's Garden City Terminal