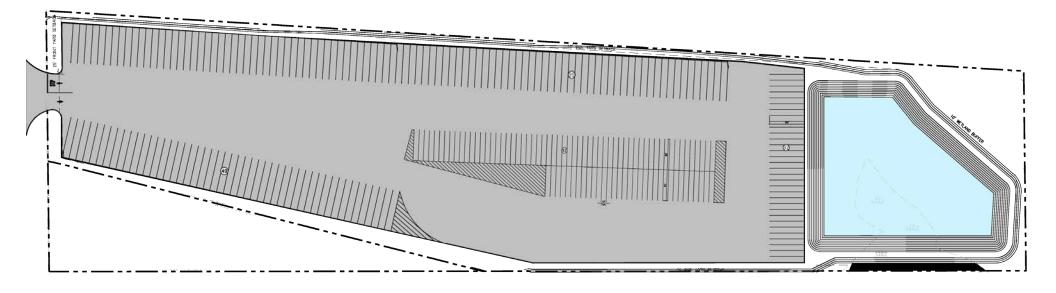

- ±9 AC trailer yard
- Site Condition: Raw
- Proposed yard allows up to 272 trailer parking spaces
- Container stacking allows three (3) high
- Delivery: 4 5 months
- Located 3 miles from both Interstate-16 and Interstate-95, and 10.5 miles from the Georgia Ports Authority's Garden City Terminal

## Site Plan

Interstate-16 3.0 Miles

Interstate-95 3.0 Miles

**Garden City Terminal** 10.5 Miles

Ocean Terminal 11.5 Miles

Hutchinson Island 16.5 Miles

SAV/HH Int'l Airport 5.3 Miles