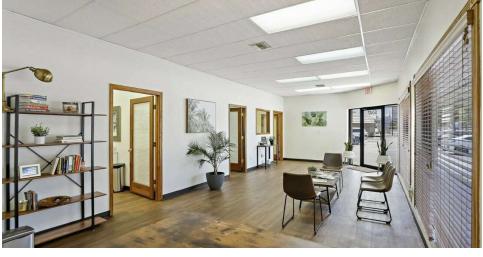

### PROPERTY DESCRIPTION

Prime Commercial Property in the Heart of St. Petersburg available for lease or sale. This investor or owner-user opportunity is located in the vibrant and growing Central Avenue corridor, the property has high visibility with heavy traffic volume, providing maximum exposure for your business. The 10,000SF building is a 6 tenant building with approximately 50% occupancy. The current vacant space is divided into 1,200SF and 3,700SF with the potential to combine the space for a larger business. The property also has a separate lot with 30 extra parking spaces which is difficult to find on Central, making this location more desirable to potential tenants.

With versatile zoning, the space can accommodate a variety of uses, from medical, retail or office space to service-oriented businesses, such as a salon. The interior boasts an open floor plan and max potential to get creative with the space, as well as ample natural light, while the exterior features convenient parking and signage opportunities. Upgrades include re-paving and striping the parking lot for a fresh new look.