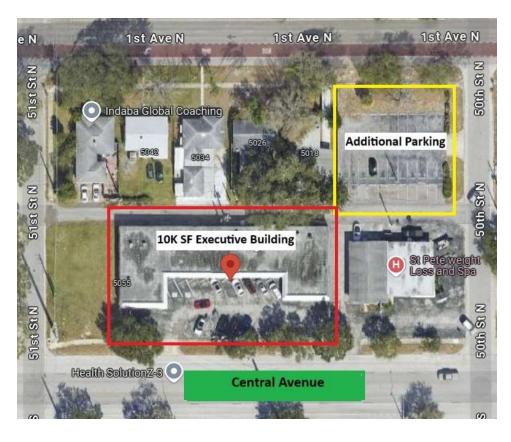

### **PROPERTY HIGHLIGHTS**

- · Investor, Owner-User, or Lease Opportunity
- 50% occupancy, existing cash-flow
- · High Traffic Volume
- Ample Parking, with additional lot dedicated for parking (current owner is repaving)
- · Potential development opportunity with vacant commercial land
- · High visibility and traffic volume
- · Great for Law firm, Medical, Tech Company, Salon, or Spa
- Centrally located with easy access to Downtown, Grand Central, Tyrone, and Gulf Beaches

### PROPERTY DESCRIPTION

Prime Commercial Property in the Heart of St. Petersburg available for lease or sale. This investor or owner-user opportunity is located in the vibrant and growing Central Avenue corridor, the property has high visibility with heavy traffic volume, providing maximum exposure for your business. The 10,000SF building is a 6 tenant building with approximately 50% occupancy. The current vacant space is divided into 1,200SF and 3,700SF with the potential to combine the space for a larger business. The property also has a separate lot with 30 extra parking spaces which is difficult to find on Central, making this location more desirable to potential tenants.