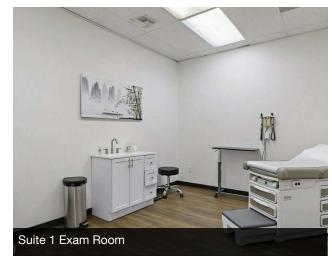

### PROPERTY DESCRIPTION

Prime Commercial Property in the Heart of St. Petersburg available for lease or sale. This investor or owner-user opportunity is located in the vibrant and growing Central Avenue corridor, the property has high visibility with heavy traffic volume, providing maximum exposure for your business. The 10,000SF building is a 6 tenant building with approximately 50% occupancy. The current vacant space is divided into 1,200SF and 3,700SF with the potential to combine the space for a larger business. The property also has a separate lot with 30 extra parking spaces which is difficult to find on Central, making this location more desirable to potential tenants.

With versatile zoning, the space can accommodate a variety of uses, from medical, retail or office space to service-oriented businesses, such as a salon. The interior boasts an open floor plan and max potential to get creative with the space, as well as ample natural light, while the exterior features convenient parking and signage opportunities. Upgrades include re-paving and striping the parking lot for a fresh new look.