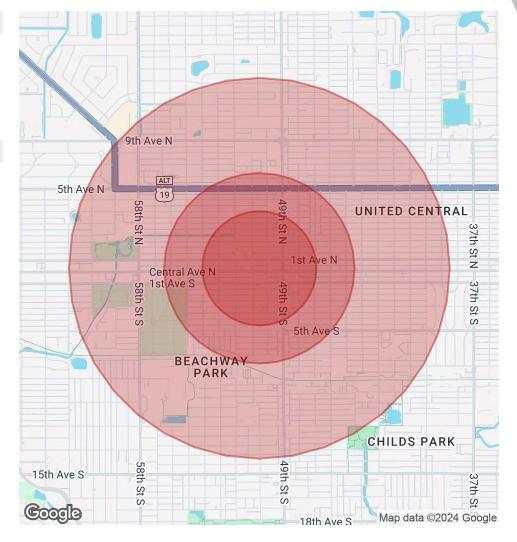

| DEMOGRAPHICS      | 0.3 MILES | 0.5 MILES | 1 MILE   |
|-------------------|-----------|-----------|----------|
| Total Households  | 548       | 1,567     | 6,544    |
| Total Population  | 1,189     | 3,478     | 14,628   |
| Average HH Income | \$83,914  | \$81,498  | \$83,407 |

# CENTRAL AVENUE CORRIDOR EXECUTIVE BUILDING

5037 Central Ave, St Petersburg, FL 33710

| POPULATION                              | 0.3 MILES            | 0.5 MILES              | 1 MILE              |
|-----------------------------------------|----------------------|------------------------|---------------------|
| Total Population                        | 1,189                | 3,478                  | 14,628              |
| Average Age                             | 43                   | 42                     | 44                  |
| Average Age (Male)                      | 42                   | 42                     | 43                  |
| Average Age (Female)                    | 43                   | 43                     | 45                  |
|                                         |                      |                        |                     |
| HOUSEHOLDS & INCOME                     | 0.3 MILES            | 0.5 MILES              | 1 MILE              |
| HOUSEHOLDS & INCOME  Total Households   | <b>0.3 MILES</b> 548 | <b>0.5 MILES</b> 1,567 | <b>1 MILE</b> 6,544 |
|                                         |                      |                        |                     |
| Total Households                        | 548                  | 1,567                  | 6,544               |
| Total Households<br># of Persons per HH | 548<br>2.2           | 1,567                  | 6,544               |