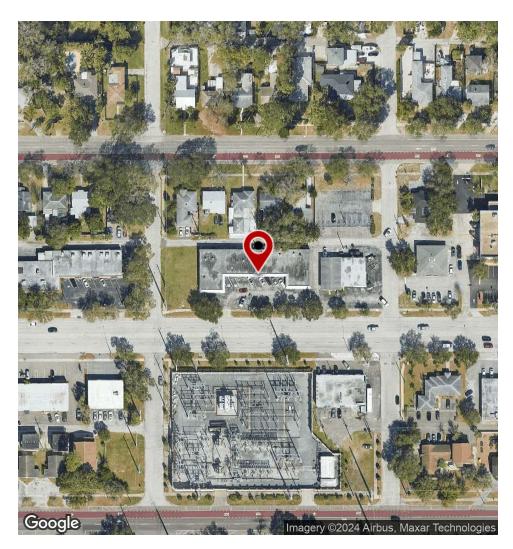

### **LOCATION DESCRIPTION**

Enjoy close proximity to Downtown St. Petersburg, the bustling Grand Central District, Tyrone and the beautiful Gulf Coast beaches, as well as easy access to major highways. This location is also about a 10 minute walk to a SunRunner stop, making access easier. This is a rare opportunity to secure a location in a rapidly developing area with excellent growth potential.