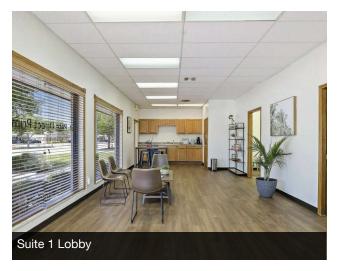

### PROPERTY DESCRIPTION

Prime Commercial Property in the Heart of St. Petersburg available for lease or sale. This investor or owner-user opportunity is located in the vibrant and growing Central Avenue corridor, the property has high visibility with heavy traffic volume, providing maximum exposure for your business. The 10,000SF building is a 6 tenant building with approximately 50% occupancy. The current vacant space is divided into 1,200SF and 3,700SF with the potential to combine the space for a larger business. The property also has a separate lot with 30 extra parking spaces which is difficult to find on Central, making this location more desirable to potential tenants.

With versatile zoning, the space can accommodate a variety of uses, from medical, retail or office space to service-oriented businesses, such as a salon. The interior boasts an open floor plan and max potential to get creative with the space, as well as ample natural light, while the exterior features convenient parking and signage opportunities. Upgrades include re-paving and striping the parking lot for a fresh new look.