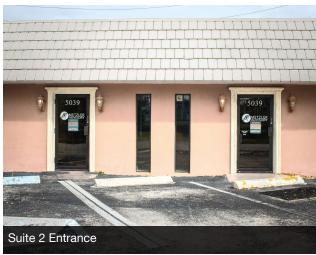

### PROPERTY DESCRIPTION

Prime Commercial Property in the Heart of St. Petersburg available for lease or sale. This investor or owner-user opportunity is located in the vibrant and growing Central Avenue corridor, the property has high visibility with heavy traffic volume, providing maximum exposure for your business. The 10,000SF building is a 6 tenant building with approximately 50% occupancy. The current vacant space is divided into 1,200SF and 3,700SF with the potential to combine the space for a larger business. The property also has a separate lot with 30 extra parking spaces which is difficult to find on Central, making this location more desirable to potential tenants.

With versatile zoning, the space can accommodate a variety of uses, from medical, retail or office space to service-oriented businesses, such as a salon. The interior boasts an open floor plan and max potential to get creative with the space, as well as ample natural light, while the exterior features convenient parking and signage opportunities. Upgrades include re-paving and striping the parking lot for a fresh new look.