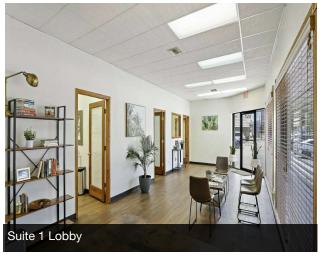

### PROPERTY DESCRIPTION

Prime Commercial Property in the Heart of St. Petersburg available for lease or sale. This investor or owner-user opportunity is located in the vibrant and growing Central Avenue corridor, the property has high visibility with heavy traffic volume, providing maximum exposure for your business. The 10,000SF building is a 6 tenant building with approximately 50% occupancy. The current vacant space is divided into 1,200SF and 3,700SF with the potential to combine the space for a larger business. The property also has a separate lot with 30 extra parking spaces which is difficult to find on Central, making this location more desirable to potential tenants.

With versatile zoning, the space can accommodate a variety of uses, from medical, retail or office space to service-oriented businesses, such as a salon. The interior boasts an open floor plan and max potential to get creative with the space, as well as ample natural light, while the exterior features convenient parking and signage opportunities. Upgrades include re-paving and striping the parking lot for a fresh new look.