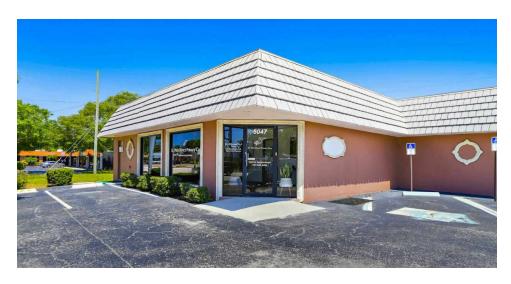

# CENTRAL AVENUE CORRIDOR EXECUTIVE BUILDING

COMMERCIAL

5037 Central Ave, St Petersburg, FL 33710

### PROPERTY DESCRIPTION

Prime Commercial Property in the Heart of St. Petersburg available for lease or sale. This investor or owner-user opportunity is located in the vibrant and growing Central Avenue corridor, the property has high visibility with heavy traffic volume, providing maximum exposure for your business. The 10,000SF building is a 6 tenant building with approximately 50% occupancy. The current vacant space is divided into 1,200SF and 3,700SF with the potential to combine the space for a larger business. The property also has a separate lot with 30 extra parking spaces which is difficult to find on Central, making this location more desirable to potential tenants.