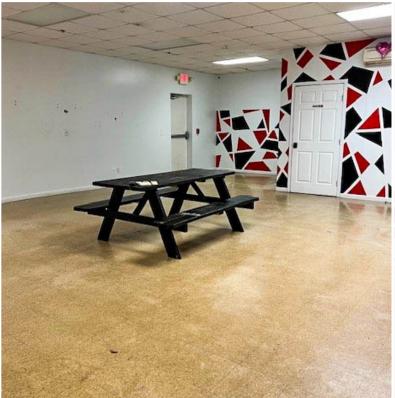

### **FOR LEASE**

3382 Highway 5, Douglasville, GA 30135

This  $\pm 1,600$  SF office suite in a  $\pm 13,708$  SF commercial building in Douglasville (Atlanta MSA) is immediately available for lease. The building sits on a  $\pm 2.29$  acre site on Highway 5 less than 1.5 miles south of Interstate 20. Suite D is currently divided into two rooms with one restroom per room. It has 3 entry doors and is located on the ground level with ample parking out front. The lease rate is \$15/AF/Yr (which is comprised of \$13/SF/Yr base rent + \$2/SF/Yr CAM) plus utilities.