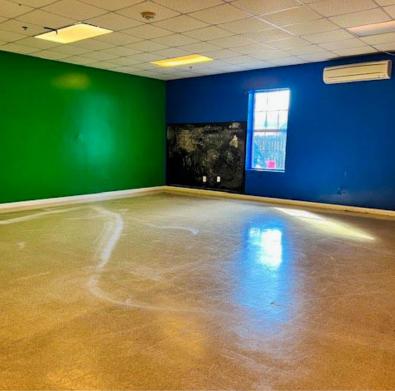

### **FOR LEASE**

3382 Highway 5, Douglasville, GA 30135

This  $\pm 1,600$  SF office suite in a  $\pm 13,708$  SF commercial building in Douglasville (Atlanta MSA) is immediately available for lease. The building sits on a  $\pm 2.29$  acre site on Highway 5 less than 1.5 miles south of Interstate 20. Suite D is currently divided into two rooms with one restroom per room. It has 3 entry doors and is located on the ground level with ample parking out front. The lease rate is \$15/AF/Yr (which is comprised of \$13/SF/Yr base rent + \$2/SF/Yr CAM) plus utilities.