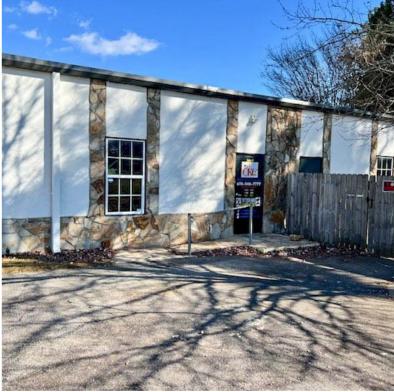

### **FOR LEASE**

3382 Highway 5, Douglasville, GA 30135

This  $\pm 1,600$  SF office suite in a  $\pm 13,708$  SF commercial building in Douglasville (Atlanta MSA) is immediately available for lease. The building sits on a  $\pm 2.29$  acre site on Highway 5 less than 1.5 miles south of Interstate 20. Suite D is currently divided into two rooms with one restroom per room. It has 3 entry doors and is located on the ground level with ample parking out front. The lease rate is \$15/AF/Yr (which is comprised of \$13/SF/Yr base rent + \$2/SF/Yr CAM) plus utilities.