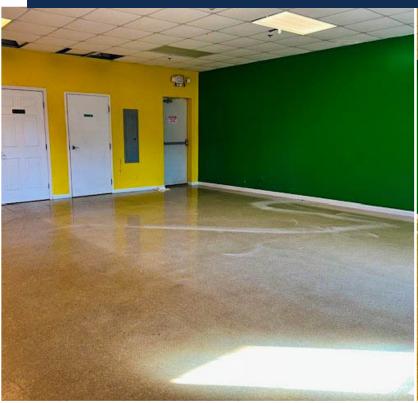

### **FOR LEASE**

3382 Highway 5, Douglasville, GA 30135

This  $\pm 1,600$  SF office suite in a  $\pm 13,708$  SF commercial building in Douglasville (Atlanta MSA) is immediately available for lease. The building sits on a  $\pm 2.29$  acre site on Highway 5 less than 1.5 miles south of Interstate 20. Suite D is currently divided into two rooms with one restroom per room. It has 3 entry doors and is located on the ground level with ample parking out front. The lease rate is \$15/AF/Yr (which is comprised of \$13/SF/Yr base rent + \$2/SF/Yr CAM) plus utilities.