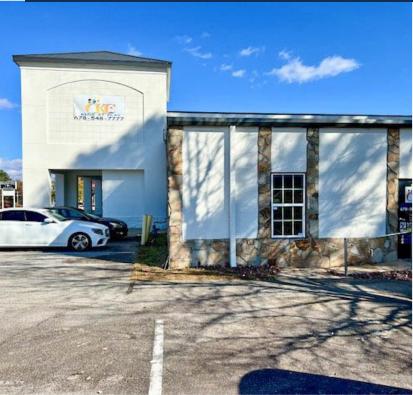

### **FOR LEASE**

3382 Highway 5, Douglasville, GA 30135

This  $\pm 1,600$  SF office suite in a  $\pm 13,708$  SF commercial building in Douglasville (Atlanta MSA) is immediately available for lease. The building sits on a  $\pm 2.29$  acre site on Highway 5 less than 1.5 miles south of Interstate 20. Suite D is currently divided into two rooms with one restroom per room. It has 3 entry doors and is located on the ground level with ample parking out front. The lease rate is \$15/AF/Yr (which is comprised of \$13/SF/Yr base rent + \$2/SF/Yr CAM) plus utilities.

The property is on Highway 5 just north of its signalized intersection with Tonya Ln/Sutton Drive. There is one ingress egress point from the northbound side of Highway 5 and a pylon sign available for tenant signage.