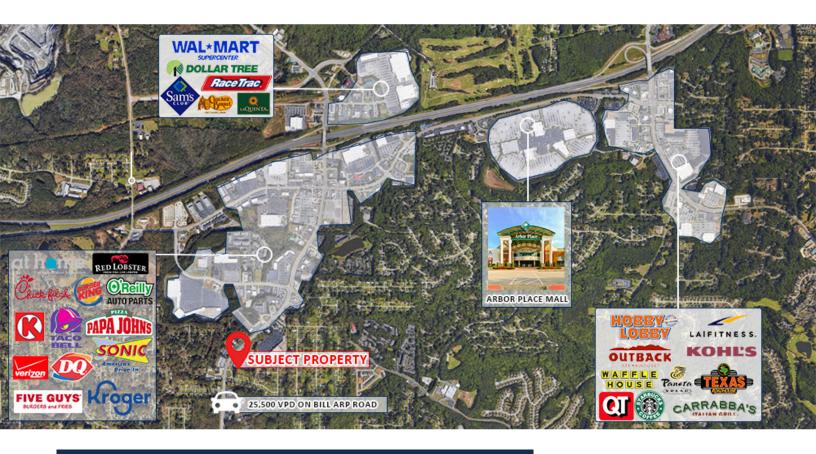

The property is on Highway 5 just north of its signalized intersection with Tonya Ln/Sutton Drive. There is one ingress egress point from the northbound side of Highway 5 and a pylon sign available for tenant signage.

It is located in a heavily trafficked commercial corridor (25,500 VPD) with neighboring retail that includes Publix, Douglasville Town Center Shopping Center, Kroger, Chase Bank, Red Lobster, Chick-fil-A, Value Village, Burger King, Market Square Shopping Center and Arbor Square Shopping Center. Downtown Douglasville lies 3.5 miles north of the property and downtown Atlanta is just less that 25 miles east of it.