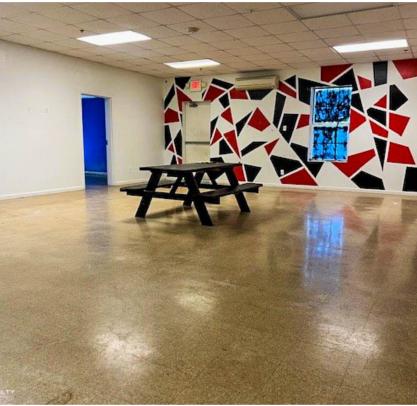

### **FOR LEASE**

3382 Highway 5, Douglasville, GA 30135

This  $\pm 1,600$  SF office suite in a  $\pm 13,708$  SF commercial building in Douglasville (Atlanta MSA) is immediately available for lease. The building sits on a  $\pm 2.29$  acre site on Highway 5 less than 1.5 miles south of Interstate 20. Suite D is currently divided into two rooms with one restroom per room. It has 3 entry doors and is located on the ground level with ample parking out front. The lease rate is \$15/AF/Yr (which is comprised of \$13/SF/Yr base rent + \$2/SF/Yr CAM) plus utilities.