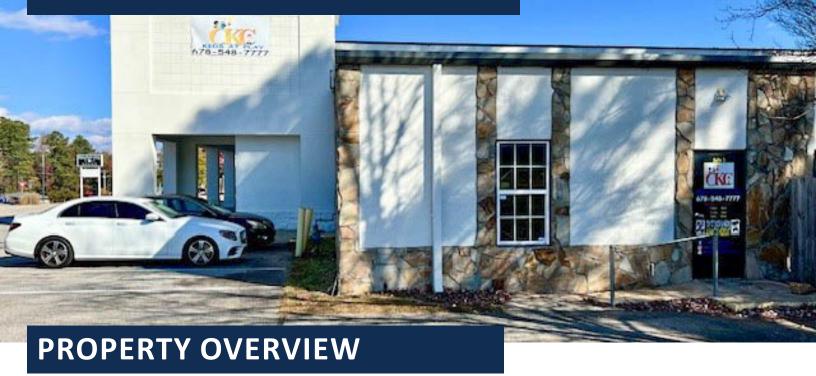

### **FOR LEASE**

3382 Highway 5, Douglasville, GA 30135

This  $\pm 1,600$  SF office suite in a  $\pm 13,708$  SF commercial building in Douglasville (Atlanta MSA) is immediately available for lease. The building sits on a  $\pm 2.29$  acre site on Highway 5 less than 1.5 miles south of Interstate 20. Suite D is currently divided into two rooms with one restroom per room. It has 3 entry doors and is located on the ground level with ample parking out front. The lease rate is \$15/AF/Yr (which is comprised of \$13/SF/Yr base rent + \$2/SF/Yr CAM) plus utilities.

The property is on Highway 5 just north of its signalized intersection with Tonya Ln/Sutton Drive. There is one ingress egress point from the northbound side of Highway 5 and a pylon sign available for tenant signage.

It is located in a heavily trafficked commercial corridor (25,500 VPD) with neighboring retail that includes Publix, Douglasville Town Center Shopping Center, Kroger, Chase Bank, Red Lobster, Chick-fil-A, Value Village, Burger King, Market Square Shopping Center and Arbor Square Shopping Center. Downtown Douglasville lies 3.5 miles north of the property and downtown Atlanta is just less that 25 miles east of it.