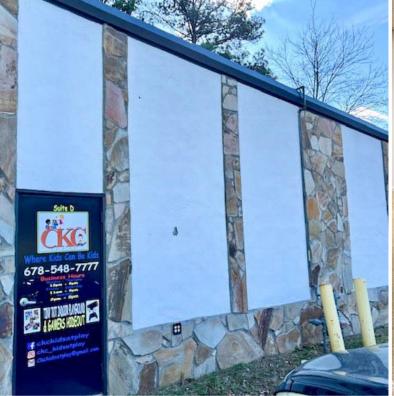

### **FOR LEASE**

3382 Highway 5, Douglasville, GA 30135

This  $\pm 1,600$  SF office suite in a  $\pm 13,708$  SF commercial building in Douglasville (Atlanta MSA) is immediately available for lease. The building sits on a  $\pm 2.29$  acre site on Highway 5 less than 1.5 miles south of Interstate 20. Suite D is currently divided into two rooms with one restroom per room. It has 3 entry doors and is located on the ground level with ample parking out front. The lease rate is \$15/AF/Yr (which is comprised of \$13/SF/Yr base rent + \$2/SF/Yr CAM) plus utilities.