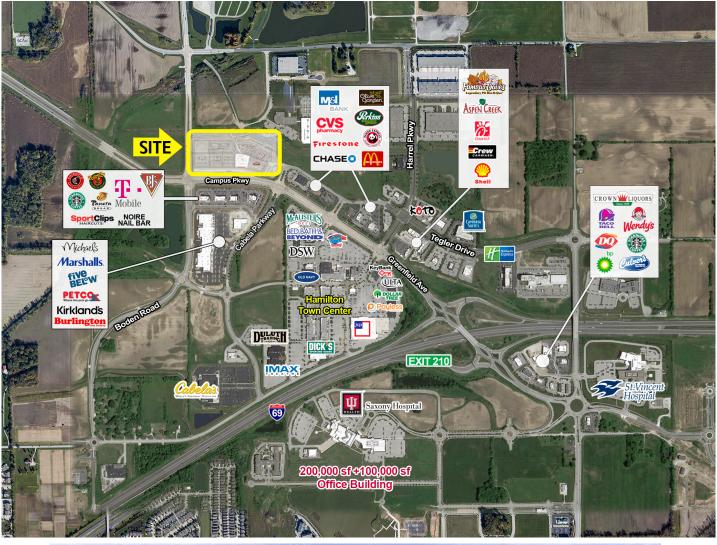

#### **TRAFFIC COUNTS**

I-69 - 96,252 ADT

- COMING SOON B Shops and Outlots Available
  - Across from The MarketPlace at Saxony and Hamilton Town Center (GLA +/- 700,000 sf),

A+ Restaurant sites available

- Interstate access and visibility Interstate traffic +96,000 cars per day
- In Hamilton County, the fastest growing, highest income county in the state
- Next to Cabela's and Duluth Trading Company