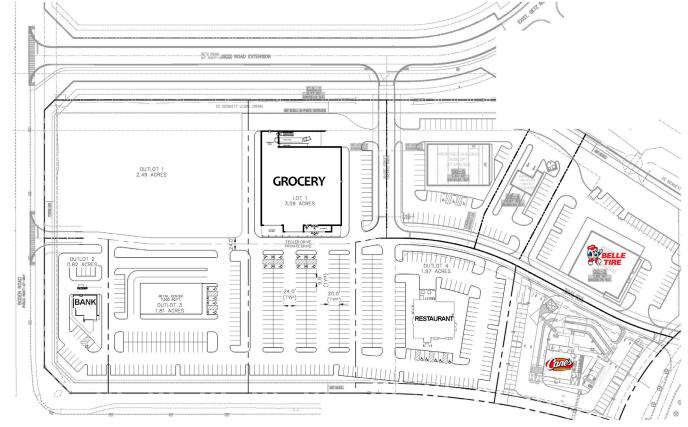

#### **TRAFFIC COUNTS**

I-69 - 96,252 ADT

- COMING SOON B Shops and Outlots Available
  - Across from The MarketPlace at Saxony and Hamilton Town Center (GLA +/- 700,000 sf),

A+ Restaurant sites available

- Interstate access and visibility Interstate traffic +96,000 cars per day
- In Hamilton County, the fastest growing, highest income county in the state
- Next to Cabela's and Duluth Trading Company