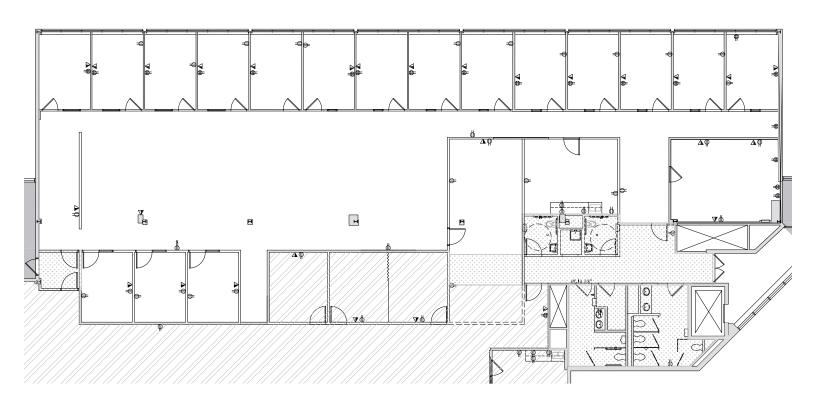

#### **PROPERTY HIGHLIGHTS**

- Office / Medical Office suites available
  - Suite 11477-100: 723 SF
  - Suite 11475-220: 3,014 SF
  - · Suite 11477-320: 2,893 SF
  - Suite 11477-400: 6,817 SF
- ▶ Located in Creve Coeur Office Park near I-270 and Olive
- ▶ Views overlooking Creve Coeur Golf Course
- Abundant surface parking
- Lease Rate: \$21.95/sf FS