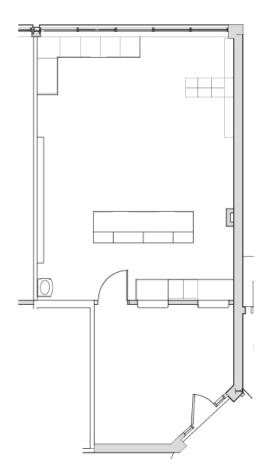

#### **PROPERTY HIGHLIGHTS**

- Office / Medical Office suites available
  - Suite 11477-100: 723 SF
  - Suite 11475-220: 3,014 SF
  - · Suite 11477-320: 2,893 SF
  - Suite 11477-400: 6,817 SF
- ▶ Located in Creve Coeur Office Park near I-270 and Olive
- ▶ Views overlooking Creve Coeur Golf Course
- Abundant surface parking
- Lease Rate: \$21.95/sf FS