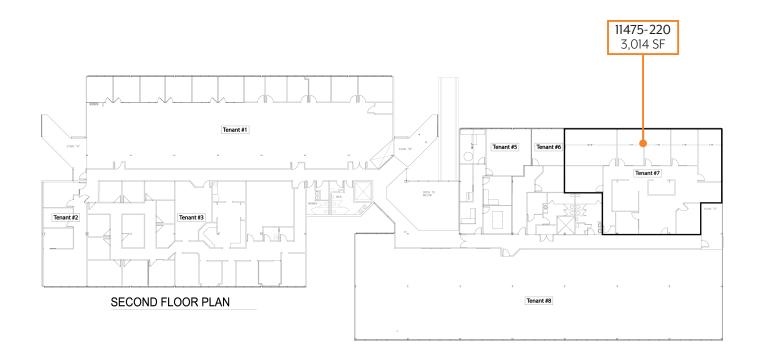

#### **PROPERTY HIGHLIGHTS**

- Office / Medical Office suites available
  - Suite 11477-100: 723 SF
  - Suite 11475-220: 3,014 SF
  - · Suite 11477-320: 2,893 SF
  - Suite 11477-400: 6,817 SF
- ▶ Located in Creve Coeur Office Park near I-270 and Olive
- ▶ Views overlooking Creve Coeur Golf Course
- Abundant surface parking
- Lease Rate: \$21.95/sf FS