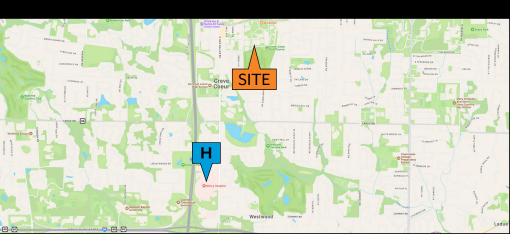

#### **PROPERTY HIGHLIGHTS**

- Office / Medical Office suites available
  - Suite 11477-100: 723 SF
  - Suite 11475-220: 3,014 SF
  - · Suite 11477-320: 2,893 SF
  - Suite 11477-400: 6,817 SF
- ▶ Located in Creve Coeur Office Park near I-270 and Olive
- ▶ Views overlooking Creve Coeur Golf Course
- Abundant surface parking
- Lease Rate: \$21.95/sf FS