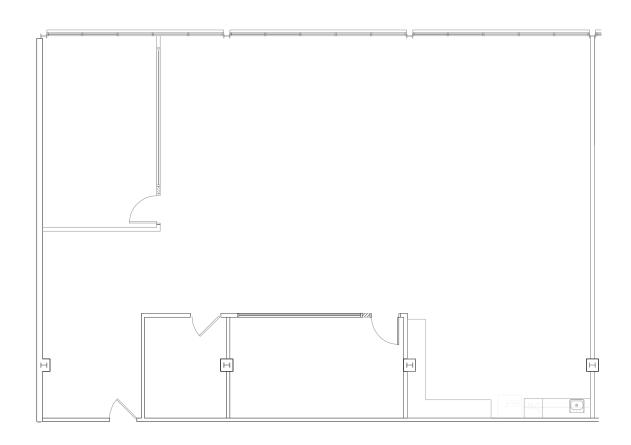

#### **PROPERTY HIGHLIGHTS**

- Office / Medical Office suites available
  - Suite 11477-100: 723 SF
  - Suite 11475-220: 3,014 SF
  - · Suite 11477-320: 2,893 SF
  - Suite 11477-400: 6,817 SF
- ▶ Located in Creve Coeur Office Park near I-270 and Olive
- ▶ Views overlooking Creve Coeur Golf Course
- Abundant surface parking
- Lease Rate: \$21.95/sf FS