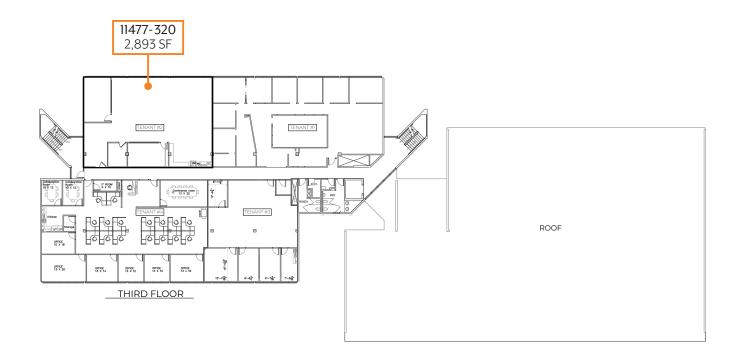

#### **PROPERTY HIGHLIGHTS**

- Office / Medical Office suites available
  - Suite 11477-100: 723 SF
  - Suite 11475-220: 3,014 SF
  - · Suite 11477-320: 2,893 SF
  - Suite 11477-400: 6,817 SF
- ▶ Located in Creve Coeur Office Park near I-270 and Olive
- ▶ Views overlooking Creve Coeur Golf Course
- Abundant surface parking
- Lease Rate: \$21.95/sf FS