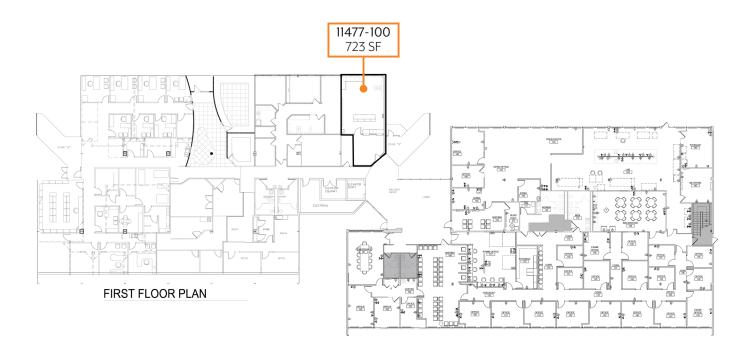

#### **PROPERTY HIGHLIGHTS**

- Office / Medical Office suites available
  - Suite 11477-100: 723 SF
  - Suite 11475-220: 3,014 SF
  - · Suite 11477-320: 2,893 SF
  - Suite 11477-400: 6,817 SF
- ▶ Located in Creve Coeur Office Park near I-270 and Olive
- ▶ Views overlooking Creve Coeur Golf Course
- Abundant surface parking
- Lease Rate: \$21.95/sf FS