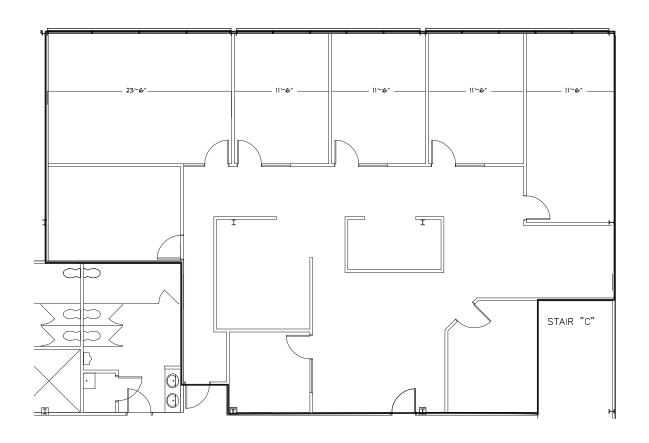

#### **PROPERTY HIGHLIGHTS**

- Office / Medical Office suites available
  - Suite 11477-100: 723 SF
  - Suite 11475-220: 3,014 SF
  - · Suite 11477-320: 2,893 SF
  - Suite 11477-400: 6,817 SF
- ▶ Located in Creve Coeur Office Park near I-270 and Olive
- ▶ Views overlooking Creve Coeur Golf Course
- Abundant surface parking
- Lease Rate: \$21.95/sf FS