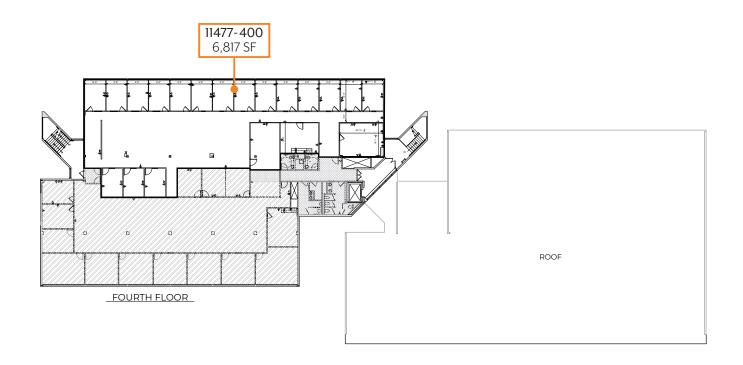

#### **PROPERTY HIGHLIGHTS**

- Office / Medical Office suites available
  - Suite 11477-100: 723 SF
  - Suite 11475-220: 3,014 SF
  - · Suite 11477-320: 2,893 SF
  - Suite 11477-400: 6,817 SF
- ▶ Located in Creve Coeur Office Park near I-270 and Olive
- ▶ Views overlooking Creve Coeur Golf Course
- Abundant surface parking
- Lease Rate: \$21.95/sf FS