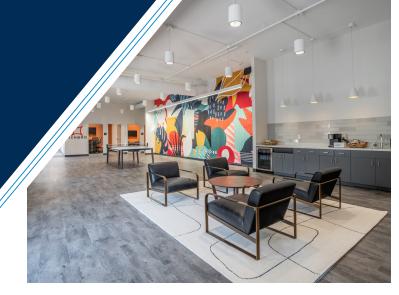

SF\* THIRD FLOOR: 7,860 SF\* FULL BUILDING: 24,286 SF

\* = Divisible

 $\blacksquare$ 

#### 1904 LELAND DR

FIRST FLOOR: 19,248 SF\* FULL BUILDING: 19,248 SF \* = Divisible

#### **HIGHLIGHTS:**

- » Office space
- » 43,534 SF total across two buildings
- » Under new management
- » 1902 Leland Dr: 3 stories
- » 1904 Leland Dr: 1 story
- » Divisible suites

- » Newly renovated
- » Direct access from parking lot
- » Covered parking available

#### **LOCATION:**

- » Easy access to I-75 and I-285
- » Conveniently located less than two miles from The Battery Atlanta
- » Signaled access to Leland Dr from Windy Hill Rd
- » Located a short distance to dining options including Pappadeaux Seafood Kitchen, Pappasito's Cantina, Chipotle, Chick-fil-A, Starbucks, Waffle House, and more



# PHOTOS:

















### **CONTACT:**

Brett Buchwald 770.328.8311 // bbuchwald@skcr.com

Daniel Topping 404.226.0297 // dtopping@skcr.com