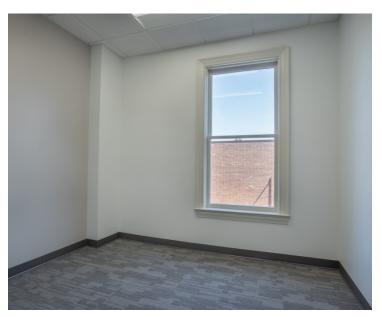

HIRD FLOOR: 7,860 SF\* FULL BUILDING: 24,286 SF

\* = Divisible

 $\blacksquare$ 

#### 1904 LELAND DR

FIRST FLOOR: 19,248 SF\* FULL BUILDING: 19,248 SF \* = Divisible

#### **HIGHLIGHTS:**

- » Office space
- » 43,534 SF total across two buildings
- » Under new management
- » 1902 Leland Dr: 3 stories
- » 1904 Leland Dr: 1 story
- » Divisible suites

- » Newly renovated
- » Direct access from parking lot
- » Covered parking available

#### **LOCATION:**

- » Easy access to I-75 and I-285
- » Conveniently located less than two miles from The Battery Atlanta
- » Signaled access to Leland Dr from Windy Hill Rd
- » Located a short distance to dining options including Pappadeaux Seafood Kitchen, Pappasito's Cantina, Chipotle, Chick-fil-A, Starbucks, Waffle House, and more



# PHOTOS:

















### **CONTACT:**

Brett Buchwald 770.328.8311 // bbuchwald@skcr.com

Daniel Topping 404.226.0297 // dtopping@skcr.com