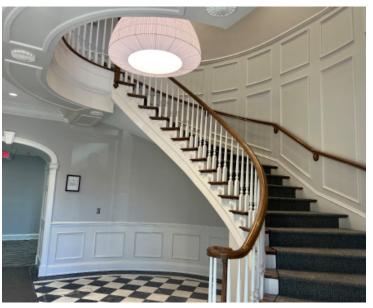

#### **HIGHLIGHTS:**

- » Office space
- » 43,534 SF total across two buildings
- » Under new management
- » 1902 Leland Dr: 3 stories
- » 1904 Leland Dr: 1 story
- » Divisible suites

- » Newly renovated
- » Direct access from parking lot
- » Covered parking available

# PHOTOS: