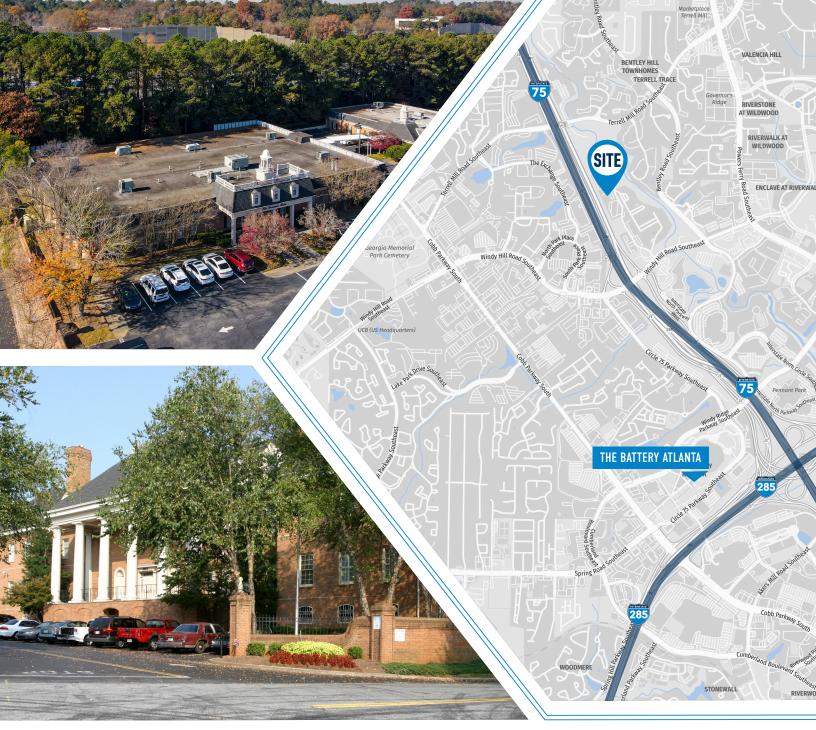

1902 - 1904 LELAND DR

Marietta, GA 30067

404.252.1200 // www.skcr.com 900 Circle 75 Parkway #720, Atlanta, GA 30339

#### **LOCATION:**

- » Easy access to I-75 and I-285
- » Conveniently located less than two miles from The Battery Atlanta
- » Signaled access to Leland Dr from Windy Hill Rd
- » Located a short distance to dining options including Pappadeaux Seafood Kitchen, Pappasito's Cantina, Chipotle, Chick-fil-A, Starbucks, Waffle House, and more