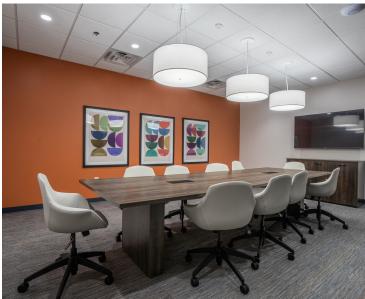

\* THIRD FLOOR: 7,860 SF\* FULL BUILDING: 24,286 SF

\* = Divisible

 $\blacksquare$ 

#### 1904 LELAND DR

FIRST FLOOR: 19,248 SF\* FULL BUILDING: 19,248 SF \* = Divisible

#### **HIGHLIGHTS:**

- » Office space
- » 43,534 SF total across two buildings
- » Under new management
- » 1902 Leland Dr: 3 stories
- » 1904 Leland Dr: 1 story
- » Divisible suites

- » Newly renovated
- » Direct access from parking lot
- » Covered parking available

#### **LOCATION:**

- » Easy access to I-75 and I-285
- » Conveniently located less than two miles from The Battery Atlanta
- » Signaled access to Leland Dr from Windy Hill Rd
- » Located a short distance to dining options including Pappadeaux Seafood Kitchen, Pappasito's Cantina, Chipotle, Chick-fil-A, Starbucks, Waffle House, and more



# PHOTOS:

















### **CONTACT:**

Brett Buchwald 770.328.8311 // bbuchwald@skcr.com

Daniel Topping 404.226.0297 // dtopping@skcr.com