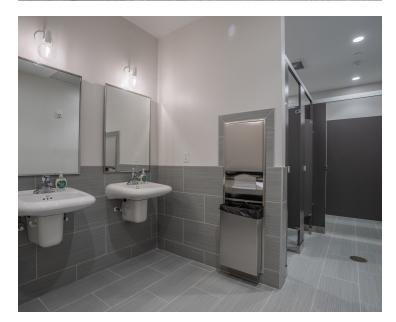

THIRD FLOOR: 7,860 SF\* FULL BUILDING: 24,286 SF

\* = Divisible

 $\blacksquare$ 

#### 1904 LELAND DR

FIRST FLOOR: 19,248 SF\* FULL BUILDING: 19,248 SF \* = Divisible

#### **HIGHLIGHTS:**

- » Office space
- » 43,534 SF total across two buildings
- » Under new management
- » 1902 Leland Dr: 3 stories
- » 1904 Leland Dr: 1 story
- » Divisible suites

- » Newly renovated
- » Direct access from parking lot
- » Covered parking available

#### **LOCATION:**

- » Easy access to I-75 and I-285
- » Conveniently located less than two miles from The Battery Atlanta
- » Signaled access to Leland Dr from Windy Hill Rd
- » Located a short distance to dining options including Pappadeaux Seafood Kitchen, Pappasito's Cantina, Chipotle, Chick-fil-A, Starbucks, Waffle House, and more



# PHOTOS:

















### **CONTACT:**

Brett Buchwald 770.328.8311 // bbuchwald@skcr.com

Daniel Topping 404.226.0297 // dtopping@skcr.com