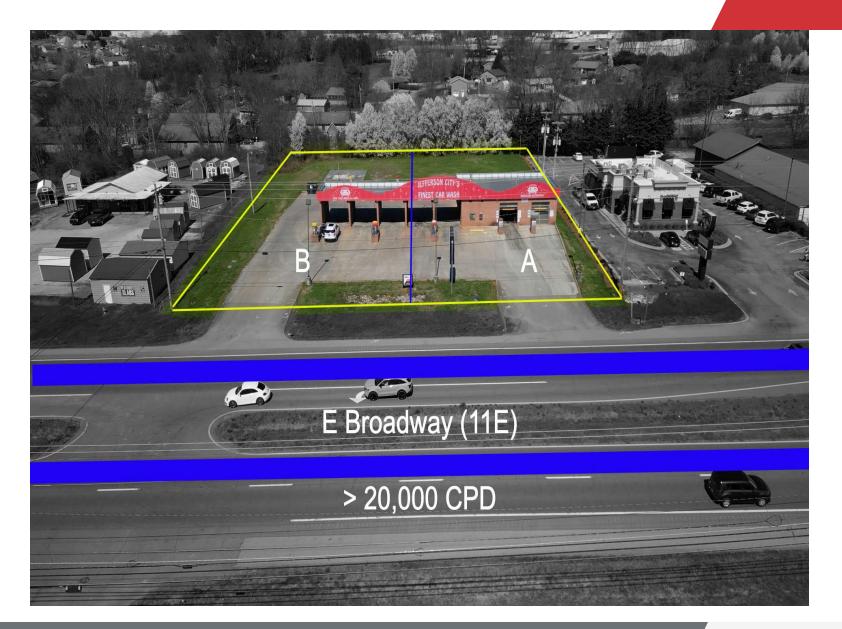

#### **Property Highlights**

- Lot 10 (B above) Aprox .69 Acres with >20K CPD
- 100 ft of frontge with high visibility on major arterial
- · Accompanied by large retailers; Lowes, Walmart, and Big Lots

#### **Property Description**

• Parcel B is ideally suited for carwash, bank, oil change, automotive, or QSR. The site can be sold, ground leased or BTS.

Sale Price:

For More Information

Justin Sterling O: 865 531 6400 jsterling@koellamoore.com