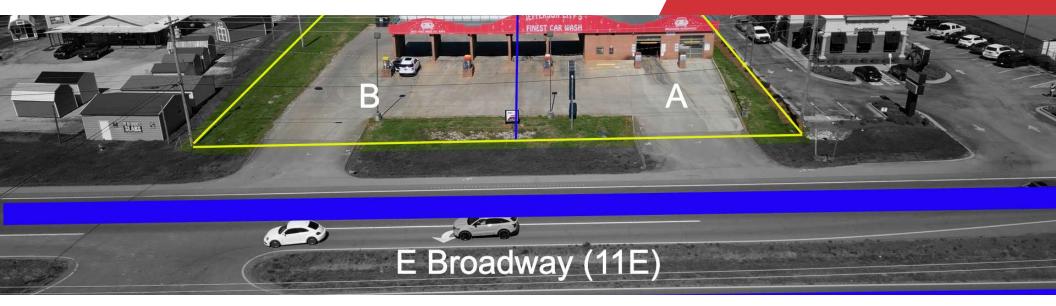

#### **Property Highlights**

- Lot 10 (B above) Aprox .69 Acres with >20K CPD
- 100 ft of frontge with high visibility on major arterial
- · Accompanied by large retailers; Lowes, Walmart, and Big Lots

#### **Property Description**

• Parcel B is ideally suited for carwash, bank, oil change, automotive, or QSR. The site can be sold, ground leased or BTS.

Sale Price:

For More Information

Justin Sterling O: 865 531 6400 jsterling@koellamoore.com