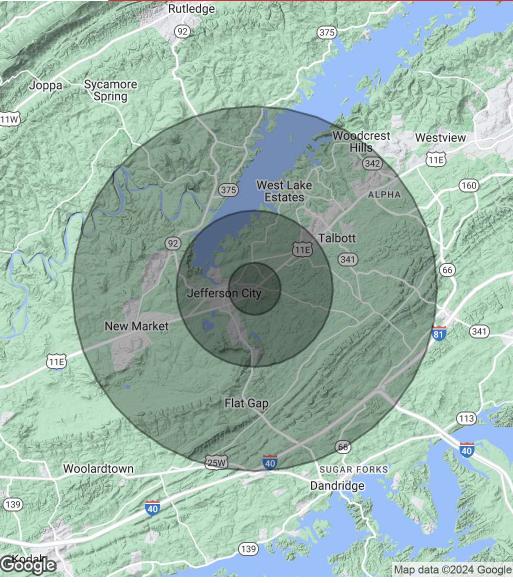

### 500 E. Broadway \$850,000 (Jefferson City) For Sale, Ground Lease, BTS

| Population                              | 1 Mile    | 3 Miles   | 7 Miles   |
|-----------------------------------------|-----------|-----------|-----------|
| Total Population                        | 1,989     | 11,277    | 36,659    |
| Average Age                             | 37        | 40        | 42        |
| Average Age (Male)                      | 35        | 39        | 41        |
| Average Age (Female)                    | 39        | 41        | 43        |
| Households & Income                     | 1 Mile    | 3 Miles   | 7 Miles   |
| Total Households                        | 769       | 4,331     | 14,214    |
| # of Persons per HH                     | 2.6       | 2.6       | 2.6       |
| Average HH Income                       | \$75,189  | \$80,016  | \$87,233  |
| Average House Value                     | \$192,807 | \$220,890 | \$261,410 |
| Demographics data derived from AlphaMap |           |           |           |