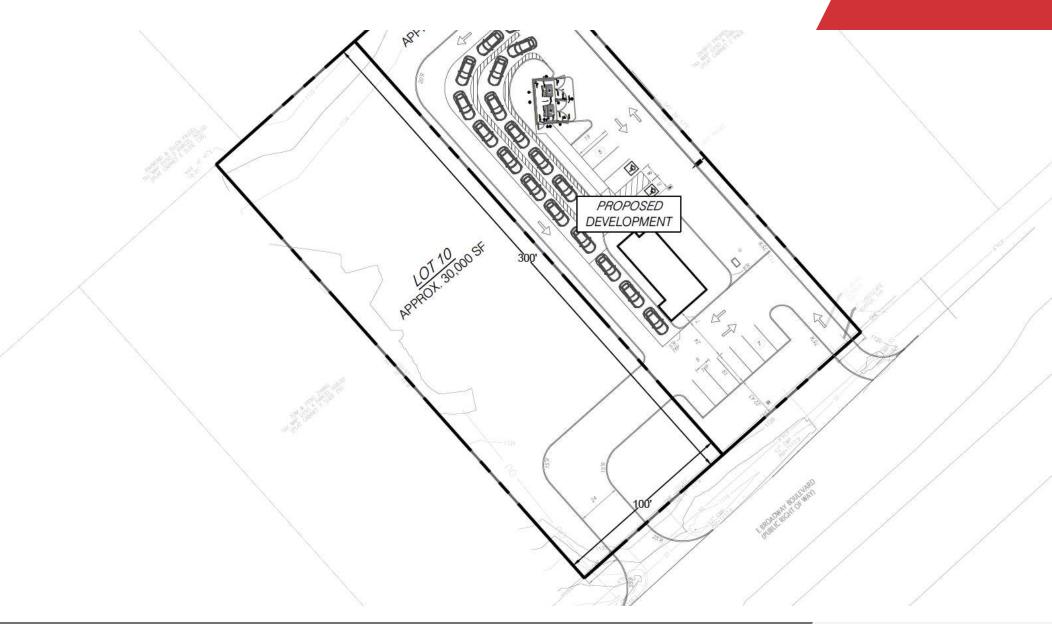

#### **Property Highlights**

- Lot 10 (B above) Aprox .69 Acres with >20K CPD
- 100 ft of frontge with high visibility on major arterial
- · Accompanied by large retailers; Lowes, Walmart, and Big Lots

#### **Property Description**

• Parcel B is ideally suited for carwash, bank, oil change, automotive, or QSR. The site can be sold, ground leased or BTS.

Sale Price:

For More Information

Justin Sterling O: 865 531 6400 jsterling@koellamoore.com