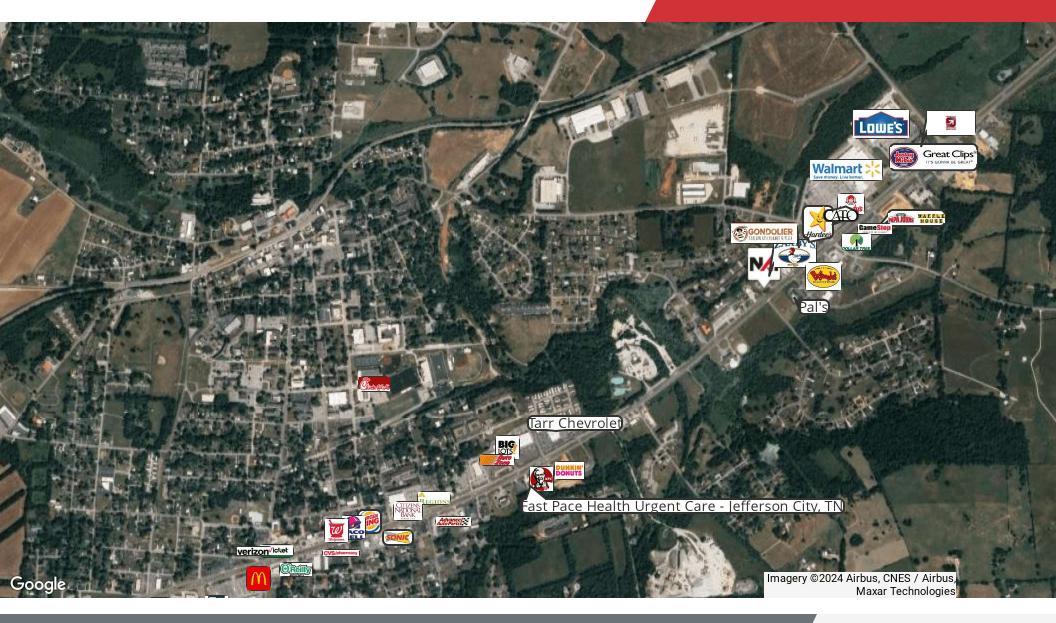

#### **Property Highlights**

- Lot 10 (B above) Aprox .69 Acres with >20K CPD
- 100 ft of frontge with high visibility on major arterial
- · Accompanied by large retailers; Lowes, Walmart, and Big Lots