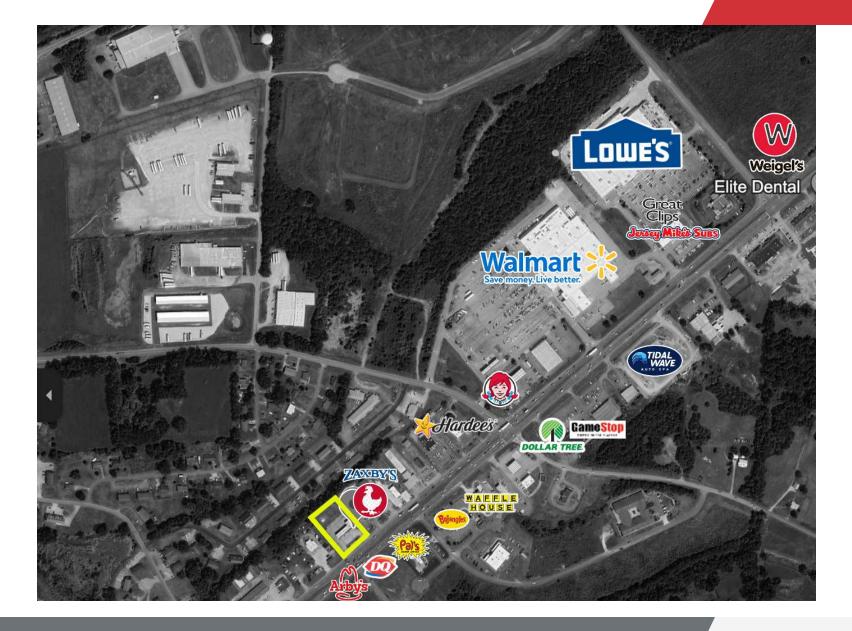

#### **Property Highlights**

- Lot 10 (B above) Aprox .69 Acres with >20K CPD
- 100 ft of frontge with high visibility on major arterial
- · Accompanied by large retailers; Lowes, Walmart, and Big Lots