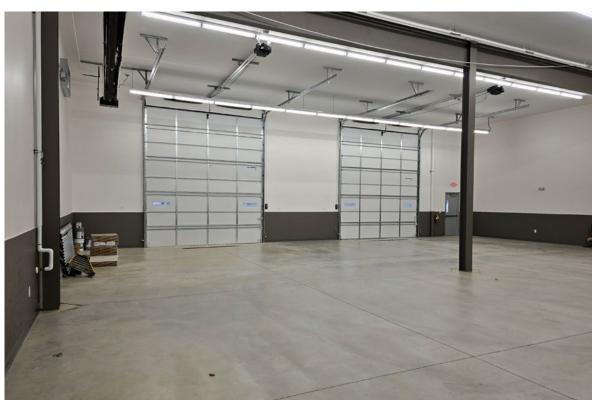

# 3800 Valley Rd., Cleveland, OH 44109

- Lease Rate \$12.00/SF Gross
- Space Available 3,100 SF
- Central location
- Great access to freeways
- Outside storage
- Large overhead doors
- Newly constructed