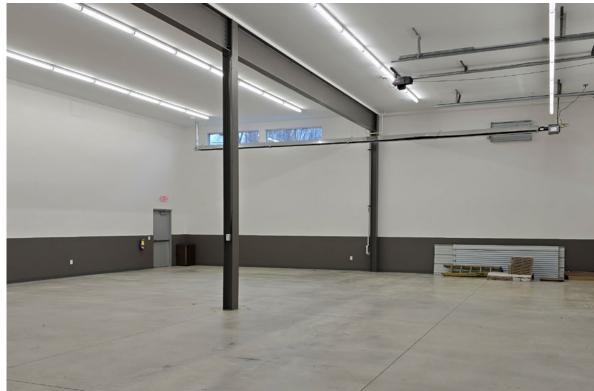

# 3800 Valley Rd., Cleveland, OH 44109

- Lease Rate \$12.00/SF Gross
- Space Available 3,100 SF
- Central location
- Great access to freeways
- Outside storage
- Large overhead doors
- Newly constructed