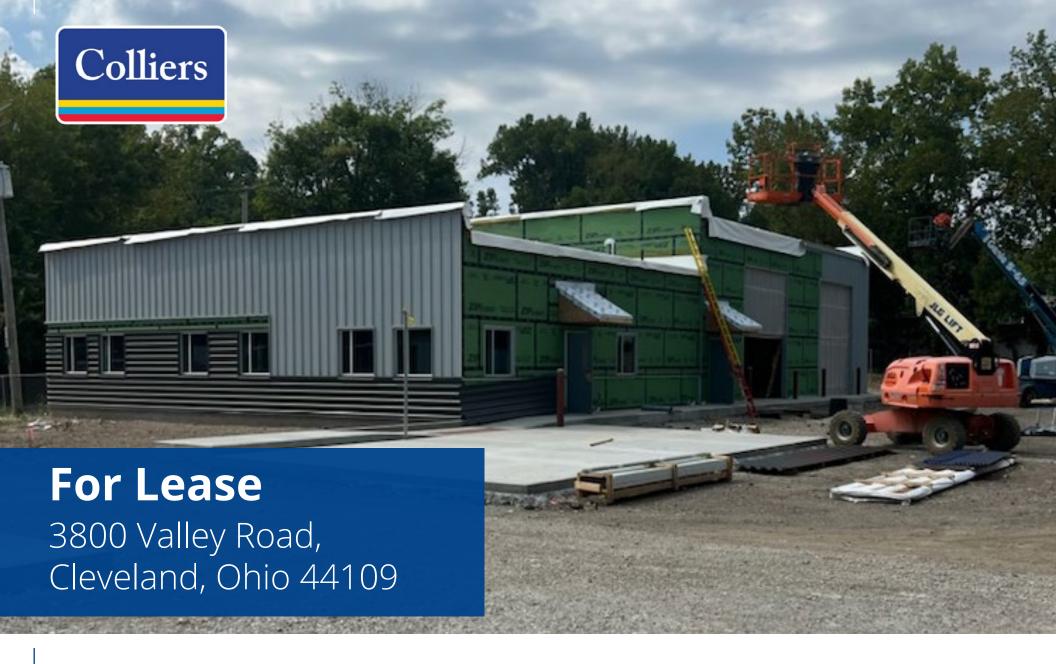

# **New Development For Lease**

# 3800 Valley Rd., Cleveland, OH 44109

- Lease Rate \$12.00/SF Gross
- Space Available 3,100 SF
- Central location
- Great access to freeways
- Outside storage
- Large overhead doors
- Newly constructed