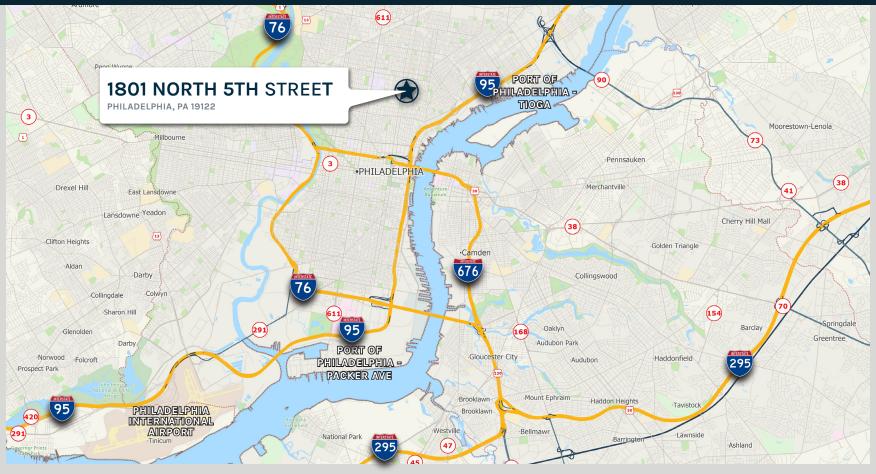

### Location HIGHLIGHTS

2.0 miles to I-95

2.2 miles to I-676

4.3 miles to Port of Philadelphia - Tioga

6.7 miles to Port of Philadelphia - Packer Ave

12.9 miles to Philadelphia Int'l Airport

358,307 population within a 3 mile drive time 305,381 workforce within a 3 mile drive time 732,153 population within a 5 mile drive time 588,366 workforce within a 5 mile drive time