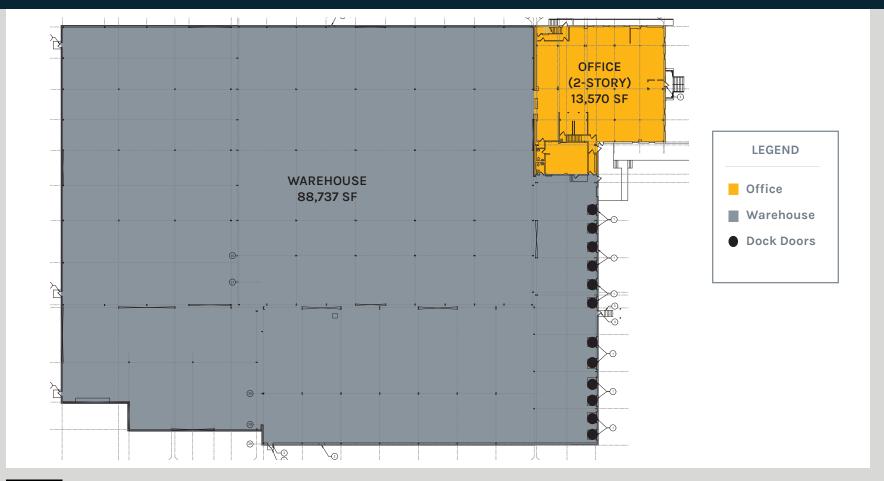

# Property FEATURES

Warehouse - 88,737 SF
Office (Two-Story) - 13,570 SF
Clear Height - 24' - 33'
New ESFR sprinkler system
New LED lighting in warehouse & office
New HVAC

New 1,200 amp electrical service

Loading - 12 Docks with new equipment +
2 External Platform Positions

Parking Area - 1.5 Acres

Site Access - Fully fenced with automatic security gate at entrance