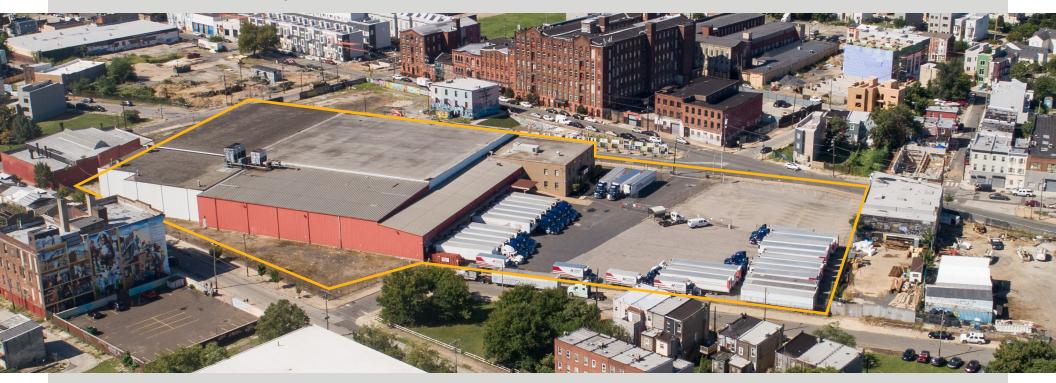

### 1801 NORTH 5TH STREET

PHILADELPHIA, PA 19122

FOR LEASE | 102,307 SQ FT WAREHOUSE | RENOVATIONS UNDERWAY

# Property FEATURES

Warehouse - 88,737 SF
Office (Two-Story) - 13,570 SF
Clear Height - 24' - 33'
New ESFR sprinkler system
New LED lighting in warehouse & office
New HVAC

New 1,200 amp electrical service

Loading - 12 Docks with new equipment +
2 External Platform Positions

Parking Area - 1.5 Acres

Site Access - Fully fenced with automatic security gate at entrance