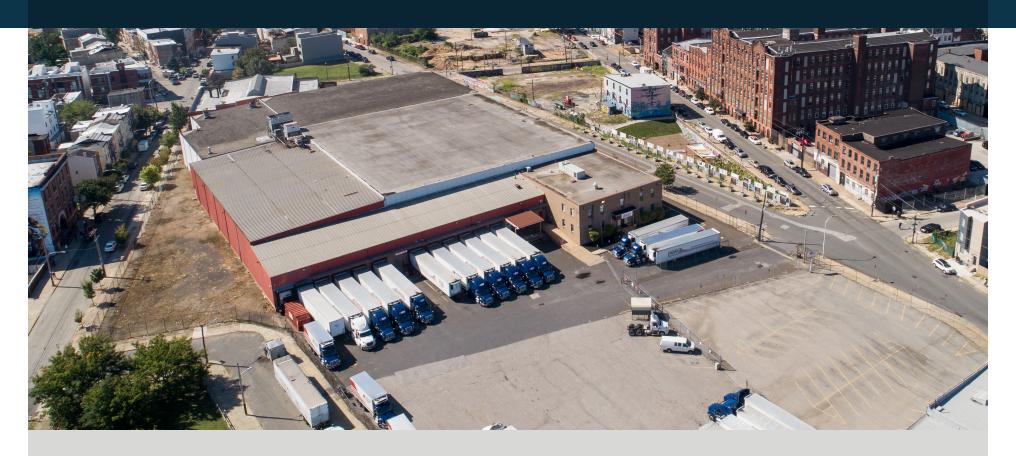

### 1801 NORTH 5TH STREET

PHILADELPHIA, PA 19122

FOR LEASE | 102,307 SQ FT WAREHOUSE | RENOVATIONS UNDERWAY

# Property FEATURES

Warehouse - 88,737 SF
Office (Two-Story) - 13,570 SF
Clear Height - 24' - 33'
New ESFR sprinkler system
New LED lighting in warehouse & office
New HVAC

New 1,200 amp electrical service

Loading - 12 Docks with new equipment +
2 External Platform Positions

Parking Area - 1.5 Acres

Site Access - Fully fenced with automatic security gate at entrance