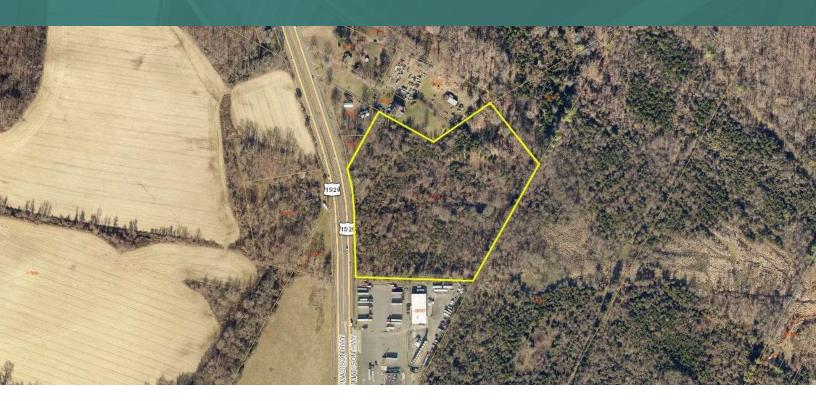

#### OFFERING SUMMARY

Lot Size: 13.17 Acres

Zoning: I-1

Market: Washington DC

Submarket: Fauquier

Price / SF: \$6.96

Parcel ID: 6981-34-0470-000

#### PRICE REDUCED!

This property is approximately 13 acres of industrial zoned land which is SITE PLAN APPROVED for an office/warehouse building featuring two stories of office space (6,840 SF Gross Floor Area) and 17,616 SF of warehouse space with abundant parking (50 tractor trailer spaces & 41 regular spaces), & underground SWM.

#### **LOCATION OVERVIEW**

Excellent location with frontage and access on James Madison Hwy (Rt. 15/29/17) with 44,000 VPD.

PRESENTED BY:

CHUCK RECTOR
PRINCIPAL

703.330.1224

chuck@weber-rector.com

Offering is subject to errors, omissions, prior sale, change in price, or withdrawal without notice.