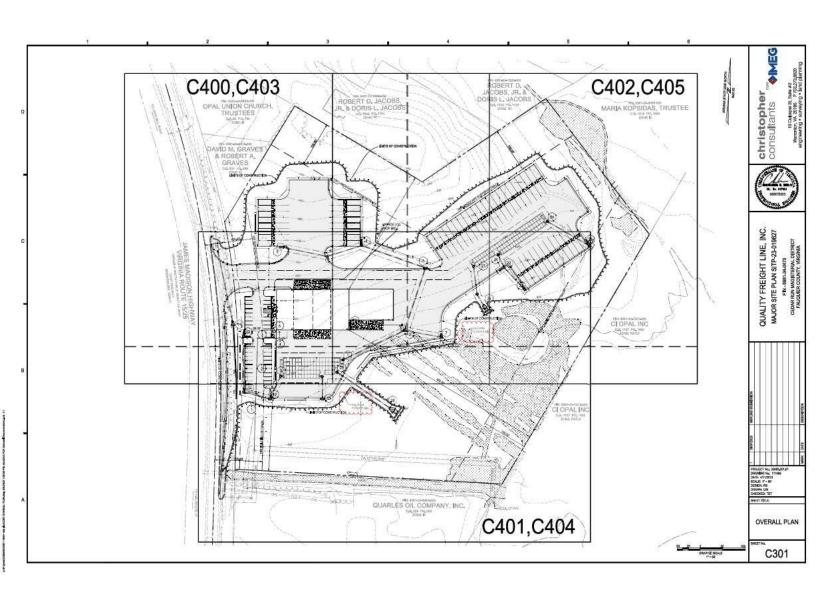

# SITE PLAN APPROVED INDUSTRIAL LAND

JAMES MADISON HWY WARRENTON, VA 20186

SITE PLAN - PENDING

CHUCK RECTOR
PRINCIPAL

703.330.1224

chuck@weber-rector.com

Offering is subject to errors, omissions, prior sale, change in price, or withdrawal without notice.

# SITE PLAN APPROVED INDUSTRIAL LAND

JAMES MADISON HWY WARRENTON, VA 20186