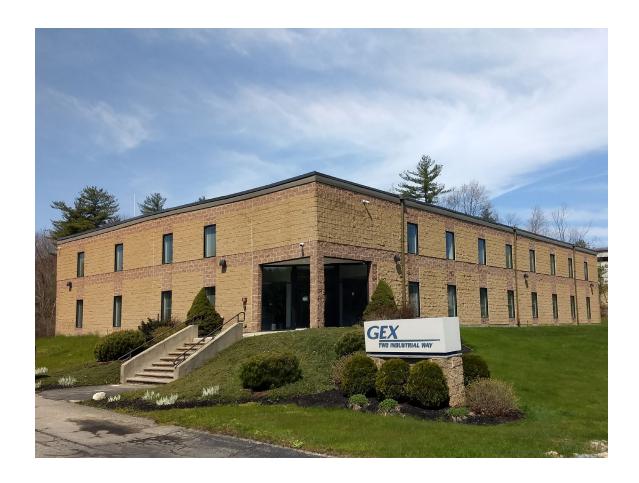

### **ATKINSON NH**

2,200 SF, 3,200 SF or 5,500 SF of OFFICE SPACE

**SIZE: 2,200 SF** comprised of:

- Eight (8) individual rooms
- Common front entrance

PRICE: \$10.75 SF NNN

**COMMENTS:** This offering enjoys many beneficial features including:

- Aesthetic, corporate image, 2<sup>nd</sup> floor space
- Good access from Interstates 93 and 495
- Ample Parking, back up generator, fully air conditioned
- Leased space shall be measured and will constitute the final SF