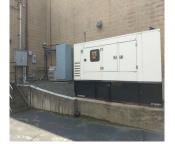

PARKING: 4 spaces/1,000 SF

GENERATOR: 125 KVA diesel generator with full building automatic transfer switch

**Front Lobby** 

125 KVA diesel Generator

**UTILITIES:** Electric and propane to be either sub-metered or apportioned **HVAC:** Roof mounted units, propane, entire space is air conditioned