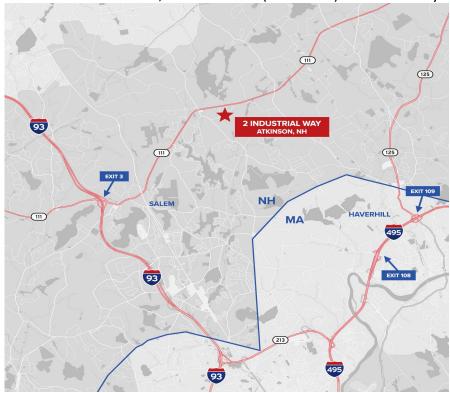

### **5,200 SF** comprised of:

- Eight (8) individual rooms
- A majority of open cubicle area
- Common front entrance and common bathrooms

- Exit 3, Interstate 93 is 6 miles accessed via Route 111
- Exit 108, Interstate 495 (Route 97) is 8 miles away
- Exit 109, Interstate 495 (Route 125) is 8 miles away