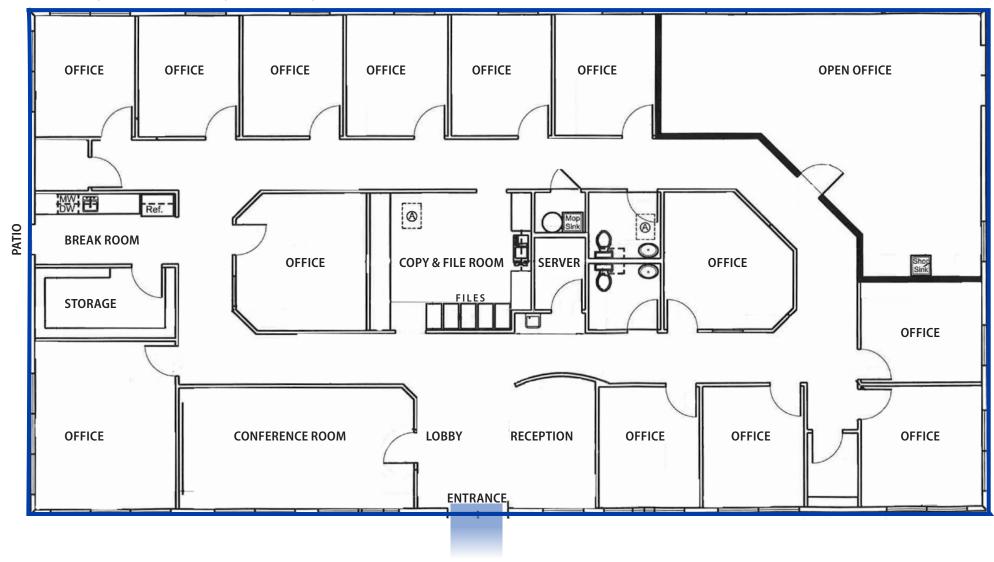

13 offices, conference room, break room, copy and mail room.

Updated landscaping and outdoor patio furniture negotiable.

**CONTACT AGENTS FOR SHOWING INSTRUCTIONS** 

## FLOOR PLAN

13 OFFICES, CONFERENCE ROOM, BREAK ROOM, COPY AND MAIL ROOM.