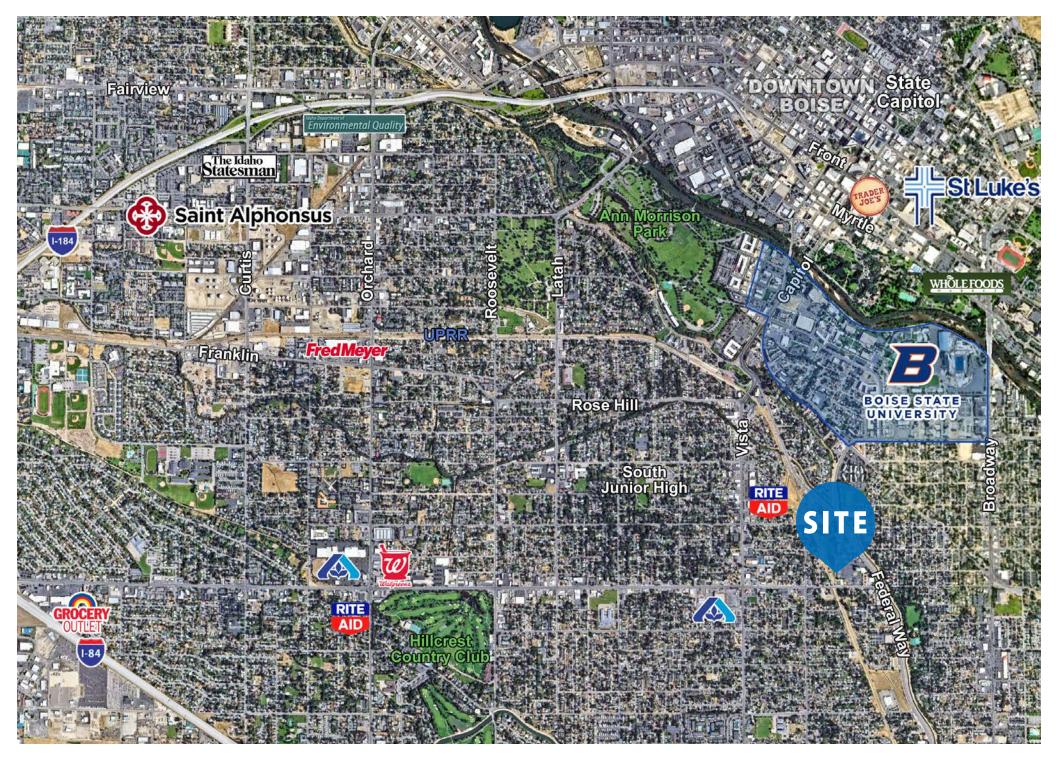

#### PETER OLIVER, SIOR, CCIM

208.947.0816 **peter**@tokcommercial.com

UPDATED: 9.18.2024

CONTACT

Great owner/user opportunity.

Located in the attractive View Pointe Business Park.

Easy access to Downtown Boise, I-84, and Boise Airport.