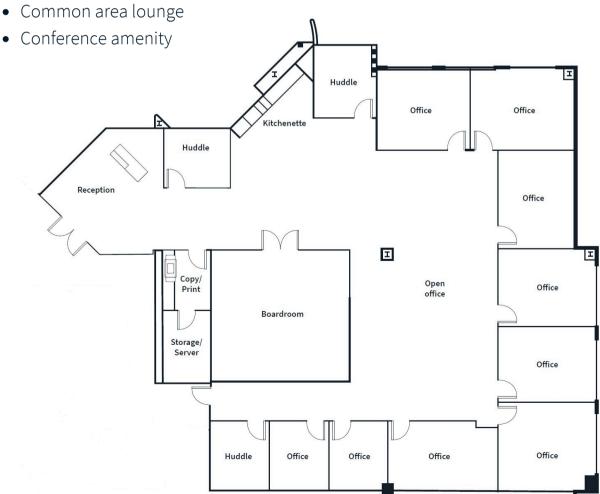

#### **Space Highlights**

- 6,675 RSF
- LXD: June 30, 2027
- \$34.00/SF Full Service
- High end glass offices on the perimeter
- Plug n Play
- East facing views
- Large boardroom
- Elevator presence with reception