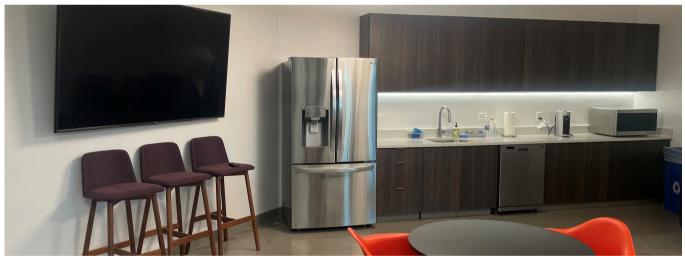

#### **Space Highlights**

- 6,675 RSF
- LXD: June 30, 2027
- \$34.00/SF Full Service
- High end glass offices on the perimeter
- Plug n Play
- East facing views
- Large boardroom
- Elevator presence with reception