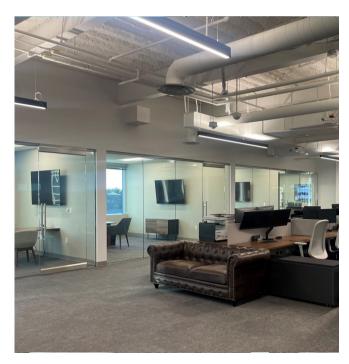

#### **Space Highlights**

- 6,675 RSF
- LXD: June 30, 2027
- \$34.00/SF Full Service
- High end glass offices on the perimeter
- Plug n Play
- East facing views
- Large boardroom
- Elevator presence with reception