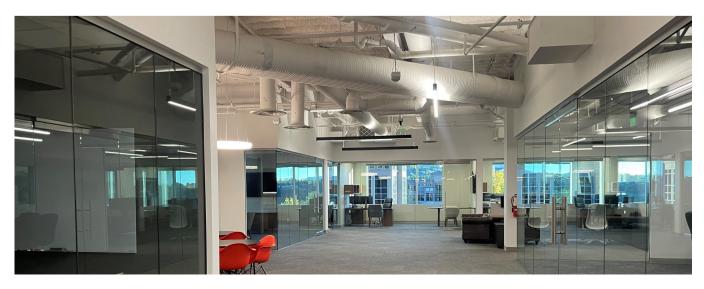

#### **Space Highlights**

- 6,675 RSF
- LXD: June 30, 2027
- \$34.00/SF Full Service
- High end glass offices on the perimeter
- Plug n Play
- East facing views
- Large boardroom
- Elevator presence with reception