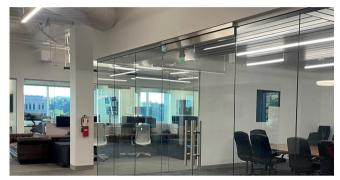

#### **Space Highlights**

- 6,675 RSF
- LXD: June 30, 2027
- \$34.00/SF Full Service
- High end glass offices on the perimeter
- Plug n Play
- East facing views
- Large boardroom
- Elevator presence with reception