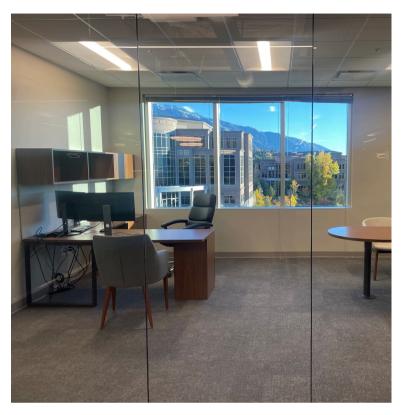

#### **Space Highlights**

- 6,675 RSF
- LXD: June 30, 2027
- \$34.00/SF Full Service
- High end glass offices on the perimeter
- Plug n Play
- East facing views
- Large boardroom
- Elevator presence with reception