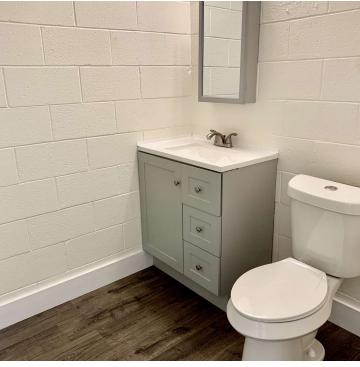

#### **PROPERTY OVERVIEW**

This newly renovated 16,600 SF warehouse is one block east of I-35 and one mile south of I-40. With 20' clear height, the building has a new roof, all new electrical (400 amps) and LED lighting throughout. The building has both dock high and grade doors, full security fence and a 1.4 acre gravel yard. The 1,309 SF office consists of multiple private offices and two bathrooms.