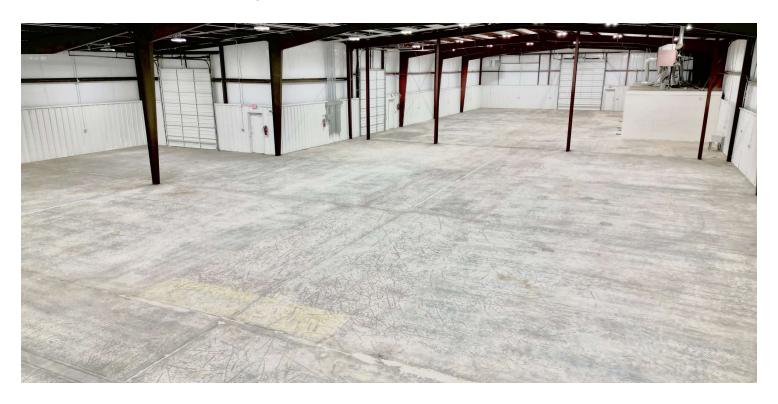

rial) |
| Market:        | Oklahoma City             |

#### **PROPERTY OVERVIEW**

This newly renovated 16,600 SF warehouse is one block east of I-35 and one mile south of I-40. With 20' clear height, the building has a new roof, all new electrical (400 amps) and LED lighting throughout. The building has both dock high and grade doors, full security fence and a 1.4 acre gravel yard. The 1,309 SF office consists of multiple private offices and two bathrooms.

### **PROPERTY HIGHLIGHTS**

- 18' 20' Clear Height
- New Roof
- One Block East of I-35
- All New Electrical & LED Lights
- 400 Amps 3 Phase
- Two dock high doors (12' x 14', 12' x 14'), Grade Door (14 x 16)
- 1,309 SF Office Space



### Zach Martin

### ADDITIONAL PHOTOS

# 1612 SE 22ND ST

1612 SE 22nd St, Oklahoma City, OK 73129









### ADDITIONAL PHOTOS

# 1612 SE 22ND ST

1612 SE 22nd St, Oklahoma City, OK 73129









### ADDITIONAL PHOTOS

# 1612 SE 22ND ST

1612 SE 22nd St, Oklahoma City, OK 73129









405.823.1644 zach@adeptcre.com

## 1612 SE 22ND ST

1612 SE 22nd St, Oklahoma City, OK 73129





405.823.1644 zach@adeptcre.com