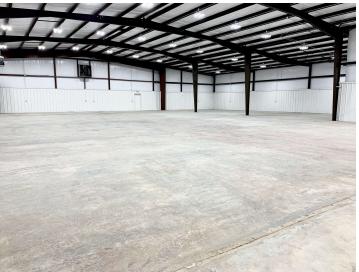

) |
| Market:        | Oklahoma City             |

#### **PROPERTY OVERVIEW**

This newly renovated 16,600 SF warehouse is one block east of I-35 and one mile south of I-40. With 20' clear height, the building has a new roof, all new electrical (400 amps) and LED lighting throughout. The building has both dock high and grade doors, full security fence and a 1.4 acre gravel yard. The 1,309 SF office consists of multiple private offices and two bathrooms.

### **PROPERTY HIGHLIGHTS**

- 18' 20' Clear Height
- New Roof
- One Block East of I-35
- All New Electrical & LED Lights
- 400 Amps 3 Phase
- Two dock high doors (12' x 14', 12' x 14'), Grade Door (14 x 16)
- 1,309 SF Office Space



### Zach Martin

### ADDITIONAL PHOTOS

# 1612 SE 22ND ST

1612 SE 22nd St, Oklahoma City, OK 73129









### ADDITIONAL PHOTOS

# 1612 SE 22ND ST

1612 SE 22nd St, Oklahoma City, OK 73129









### ADDITIONAL PHOTOS

# 1612 SE 22ND ST

1612 SE 22nd St, Oklahoma City, OK 73129









405.823.1644 zach@adeptcre.com

## 1612 SE 22ND ST

1612 SE 22nd St, Oklahoma City, OK 73129





405.823.1644 zach@adeptcre.com