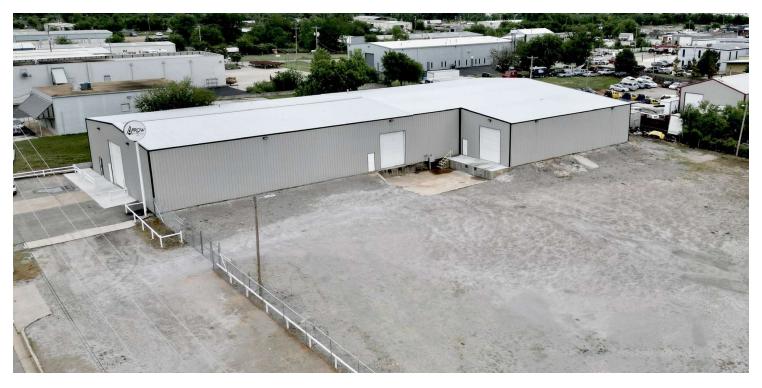

#### **PROPERTY OVERVIEW**

This newly renovated 16,600 SF warehouse is one block east of I-35 and one mile south of I-40. With 20' clear height, the building has a new roof, all new electrical (400 amps) and LED lighting throughout. The building has both dock high and grade doors, full security fence and a 1.4 acre gravel yard. The 1,309 SF office consists of multiple private offices and two bathrooms.

### **PROPERTY HIGHLIGHTS**

- 18' 20' Clear Height
- New Roof
- One Block East of I-35
- All New Electrical & LED Lights
- 400 Amps 3 Phase
- Two dock high doors (12' x 14', 12' x 14'), Grade Door (14 x 16)
- 1,309 SF Office Space