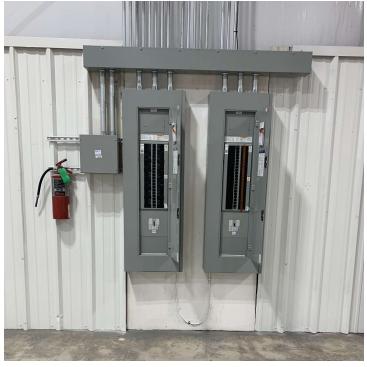

#### **PROPERTY OVERVIEW**

This newly renovated 16,600 SF warehouse is one block east of I-35 and one mile south of I-40. With 20' clear height, the building has a new roof, all new electrical (400 amps) and LED lighting throughout. The building has both dock high and grade doors, full security fence and a 1.4 acre gravel yard. The 1,309 SF office consists of multiple private offices and two bathrooms.

### **PROPERTY HIGHLIGHTS**

- 18' 20' Clear Height
- New Roof
- One Block East of I-35
- All New Electrical & LED Lights
- 400 Amps 3 Phase
- Two dock high doors (12' x 14', 12' x 14'), Grade Door (14 x 16)
- 1,309 SF Office Space