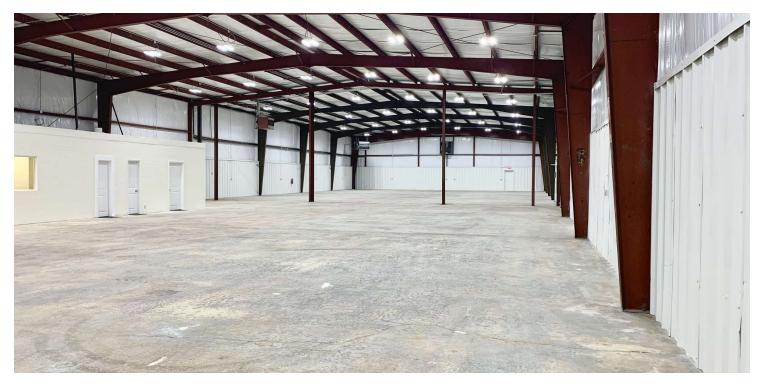

#### **PROPERTY OVERVIEW**

This newly renovated 16,600 SF warehouse is one block east of I-35 and one mile south of I-40. With 20' clear height, the building has a new roof, all new electrical (400 amps) and LED lighting throughout. The building has both dock high and grade doors, full security fence and a 1.4 acre gravel yard. The 1,309 SF office consists of multiple private offices and two bathrooms.

### **PROPERTY HIGHLIGHTS**

- 18' 20' Clear Height
- New Roof
- One Block East of I-35
- All New Electrical & LED Lights
- 400 Amps 3 Phase
- Two dock high doors (12' x 14', 12' x 14'), Grade Door (14 x 16)
- 1,309 SF Office Space