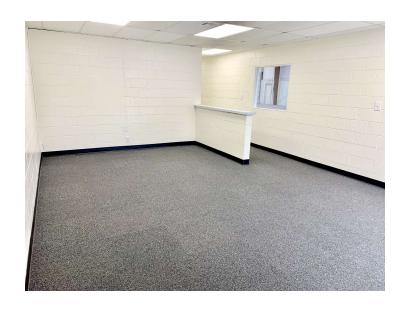

#### **PROPERTY OVERVIEW**

This newly renovated 16,600 SF warehouse is one block east of I-35 and one mile south of I-40. With 20' clear height, the building has a new roof, all new electrical (400 amps) and LED lighting throughout. The building has both dock high and grade doors, full security fence and a 1.4 acre gravel yard. The 1,309 SF office consists of multiple private offices and two bathrooms.

### ADDITIONAL PHOTOS