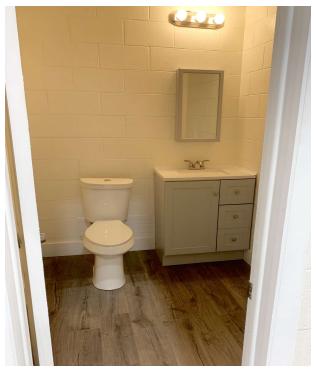

#### **PROPERTY OVERVIEW**

This newly renovated 16,600 SF warehouse is one block east of I-35 and one mile south of I-40. With 20' clear height, the building has a new roof, all new electrical (400 amps) and LED lighting throughout. The building has both dock high and grade doors, full security fence and a 1.4 acre gravel yard. The 1,309 SF office consists of multiple private offices and two bathrooms.

### ADDITIONAL PHOTOS