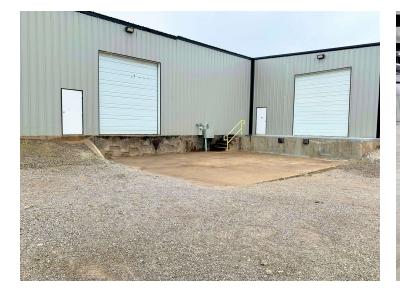

al) |
| Market:        | Oklahoma City             |

#### **PROPERTY OVERVIEW**

This newly renovated 16,600 SF warehouse is one block east of I-35 and one mile south of I-40. With 20' clear height, the building has a new roof, all new electrical (400 amps) and LED lighting throughout. The building has both dock high and grade doors, full security fence and a 1.4 acre gravel yard. The 1,309 SF office consists of multiple private offices and two bathrooms.

### **PROPERTY HIGHLIGHTS**

- 18' 20' Clear Height
- New Roof
- One Block East of I-35
- All New Electrical & LED Lights
- 400 Amps 3 Phase
- Two dock high doors (12' x 14', 12' x 14'), Grade Door (14 x 16)
- 1,309 SF Office Space



### Zach Martin

### ADDITIONAL PHOTOS

# 1612 SE 22ND ST

1612 SE 22nd St, Oklahoma City, OK 73129









### ADDITIONAL PHOTOS

# 1612 SE 22ND ST

1612 SE 22nd St, Oklahoma City, OK 73129









### ADDITIONAL PHOTOS

# 1612 SE 22ND ST

1612 SE 22nd St, Oklahoma City, OK 73129









405.823.1644 zach@adeptcre.com

## 1612 SE 22ND ST

1612 SE 22nd St, Oklahoma City, OK 73129





405.823.1644 zach@adeptcre.com