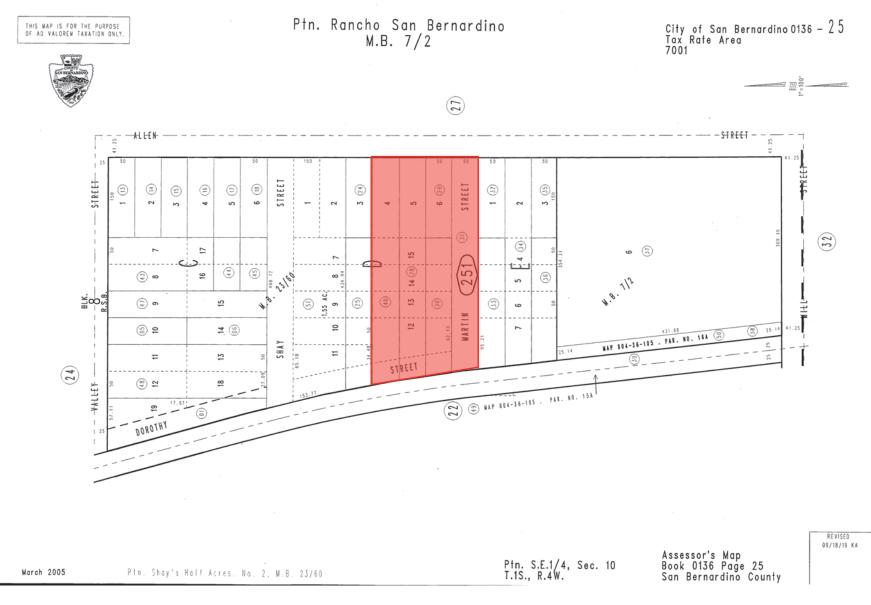

### PARCEL

#### MAP

### FEATURES

CODY

Vice President

951.276.3624

DRE #02036603

MORAN

cmoran@lee-associates.com

- ±1.9 Acres on 5 Separate Legal Parcels
- APN's 0136-251-28, 29, 30, 31 and 40
- Fully Level, Graveled Site with Block Waller Perimeter, Two Points of Ingress/Egress
- ◊ Commercial Heavy "CH" Zoning, City of San Bernardino (Verify)
- ◊ Ideal for Light Industrial, Storage Facilities, Auto/Truck Repair or Sales
- ◊ Excellent Contractor's Yard Site
- ◊ Close to I-10 Freeway Access, North of Mill Street
- ◊ Included Plans for Building & Development