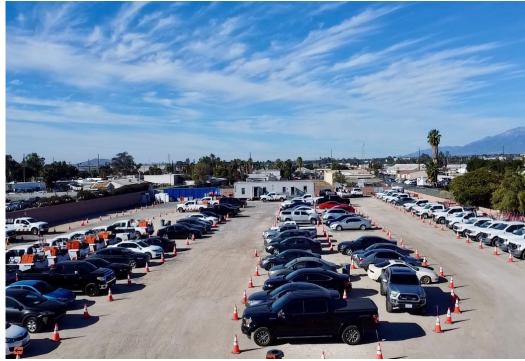

# PROPERTY

### FEATURES

CODY

Vice President

951.276.3624

DRE #02036603

MORAN

cmoran@lee-associates.com

- ±1.9 Acres on 5 Separate Legal Parcels
- APN's 0136-251-28, 29, 30, 31 and 40
- Fully Level, Graveled Site with Block Waller Perimeter, Two Points of Ingress/Egress
- ◊ Commercial Heavy "CH" Zoning, City of San Bernardino (Verify)
- ◊ Ideal for Light Industrial, Storage Facilities, Auto/Truck Repair or Sales
- ◊ Excellent Contractor's Yard Site
- ◊ Close to I-10 Freeway Access, North of Mill Street
- ◊ Included Plans for Building & Development