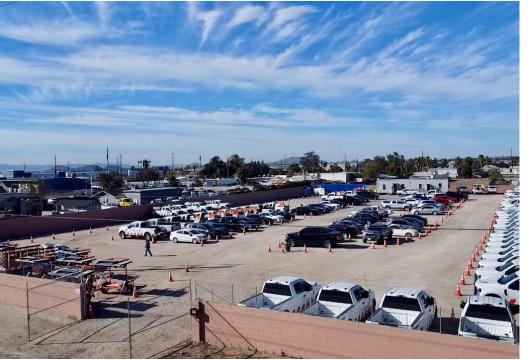

# PROPERTY

### FEATURES

CODY

Vice President

951.276.3624

DRE #02036603

MORAN

cmoran@lee-associates.com

- ±1.9 Acres on 5 Separate Legal Parcels
- APN's 0136-251-28, 29, 30, 31 and 40
- Fully Level, Graveled Site with Block Waller Perimeter, Two Points of Ingress/Egress
- ◊ Commercial Heavy "CH" Zoning, City of San Bernardino (Verify)
- ◊ Ideal for Light Industrial, Storage Facilities, Auto/Truck Repair or Sales
- ◊ Excellent Contractor's Yard Site
- ◊ Close to I-10 Freeway Access, North of Mill Street
- ◊ Included Plans for Building & Development