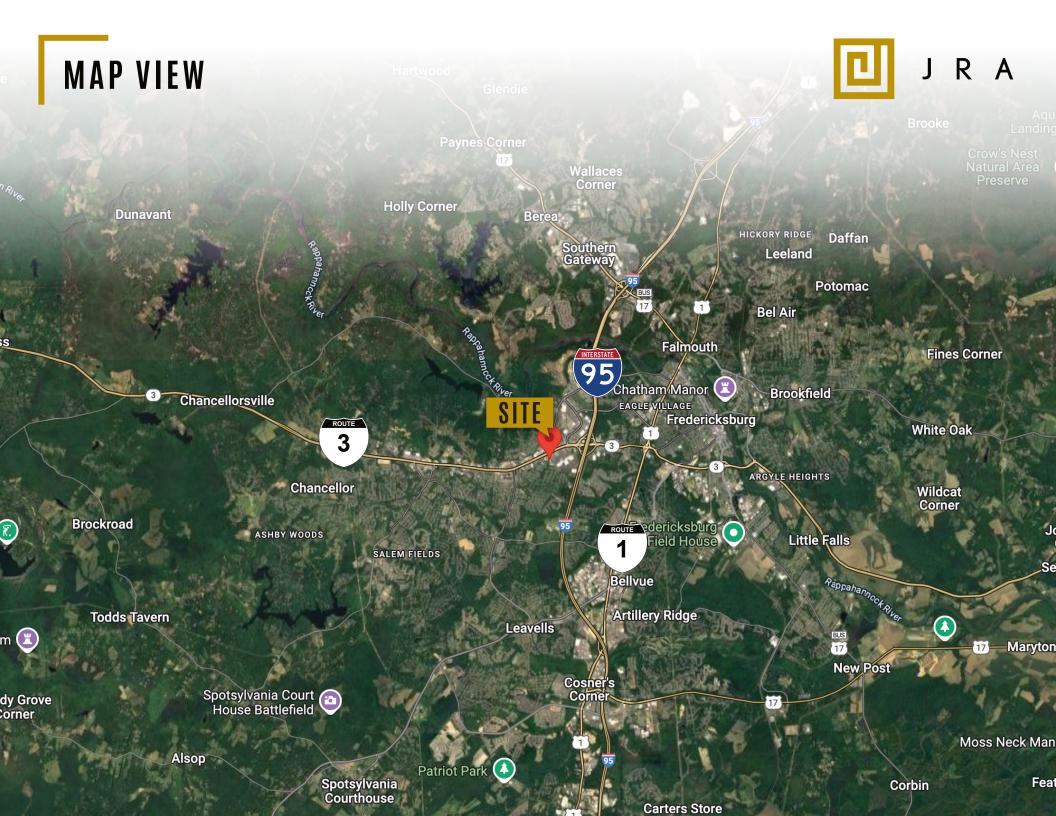

3504 Plank Rd FREDERICKSBURG, VA 22407





# FLOORPLAN





## INTERIOR IMAGES











### DEMOGRAPHIC/ INCOME REPORT



| INCOME                  | 2 mile    | 5 mile    | 10 mile   |
|-------------------------|-----------|-----------|-----------|
| Avg Household Income    | \$103,535 | \$114,790 | \$120,927 |
| Median Household Income | \$82,331  | \$93,641  | \$100,101 |
| < \$25,000              | 1,285     | 5,015     | 7,714     |
| \$25,000 - 50,000       | 1,357     | 6,103     | 9,103     |
| \$50,000 - 75,000       | 1,857     | 8,881     | 13,286    |
| \$75,000 - 100,000      | 1,410     | 5,929     | 8,875     |
| \$100,000 - 125,000     | 1,222     | 6,711     | 10,645    |
| \$125,000 - 150,000     | 543       | 4,087     | 7,017     |
| \$150,000 - 200,000     | 1,270     | 6,215     | 10,406    |
| \$200,000+              | 881       | 5,899     | 10,996