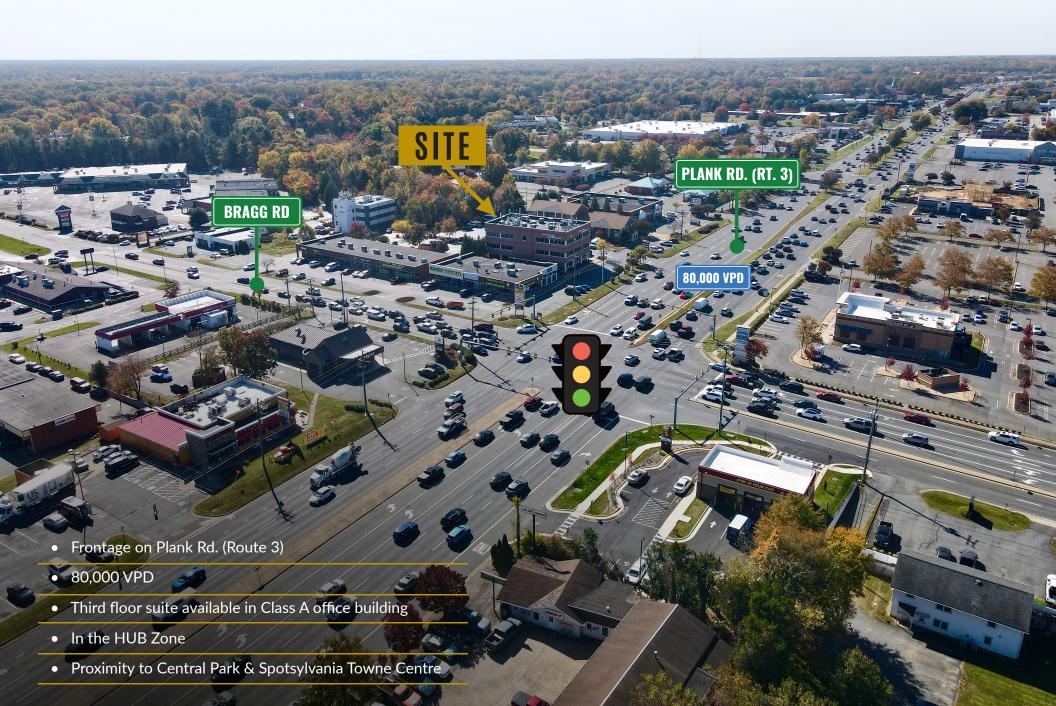

3504 Plank Rd FREDERICKSBURG, VA 22407





# FLOORPLAN





## INTERIOR IMAGES











### DEMOGRAPHIC/ INCOME REPORT



| INCOME                  | 2 mile    | 5 mile    | 10 mile   |
|-------------------------|-----------|-----------|-----------|
| Avg Household Income    | \$103,535 | \$114,790 | \$120,927 |
| Median Household Income | \$82,331  | \$93,641  | \$100,101 |
| < \$25,000              | 1,285     | 5,015     | 7,714     |
| \$25,000 - 50,000       | 1,357     | 6,103     | 9,103     |
| \$50,000 - 75,000       | 1,857     | 8,881     | 13,286    |
| \$75,000 - 100,000      | 1,410     | 5,929     | 8,875     |
| \$100,000 - 125,000     | 1,222     | 6,711     | 10,645    |
| \$125,000 - 150,000     | 543       | 4,087     | 7,017     |
| \$150,000 - 200,000     | 1,270     | 6,215     | 10,406    |
| \$200,000+