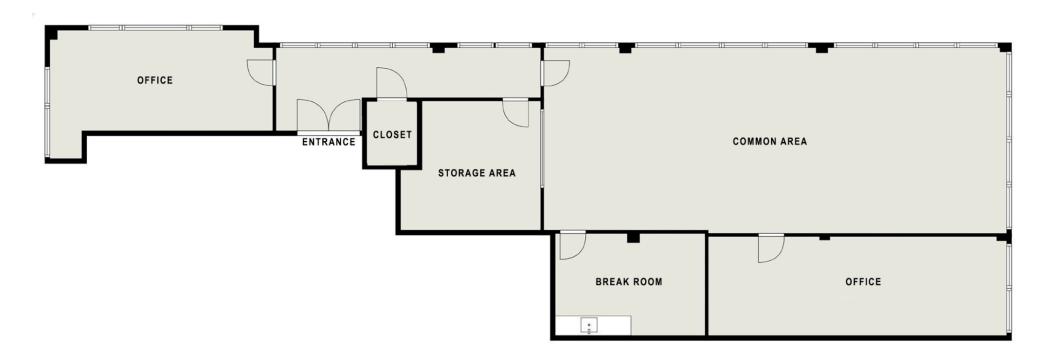

3504 Plank Rd FREDERICKSBURG, VA 22407





# FLOORPLAN





## INTERIOR IMAGES











### DEMOGRAPHIC/ INCOME REPORT



| INCOME                  | 2 mile    | 5 mile    | 10 mile   |
|-------------------------|-----------|-----------|-----------|
| Avg Household Income    | \$103,535 | \$114,790 | \$120,927 |
| Median Household Income | \$82,331  | \$93,641  | \$100,101 |
| < \$25,000              | 1,285     | 5,015     | 7,714     |
| \$25,000 - 50,000       | 1,357     | 6,103     | 9,103     |
| \$50,000 - 75,000       | 1,857     | 8,881     | 13,286    |
| \$75,000 - 100,000      | 1,410     | 5,929     | 8,875     |
| \$100,000 - 125,000     | 1,222     | 6,711     | 10,645    |
| \$125,000 - 150,000     | 543       | 4,087     | 7,017     |
| \$150,000 - 200,000     | 1,270     | 6,215     | 10,406    |
| \$200,000+              | 88