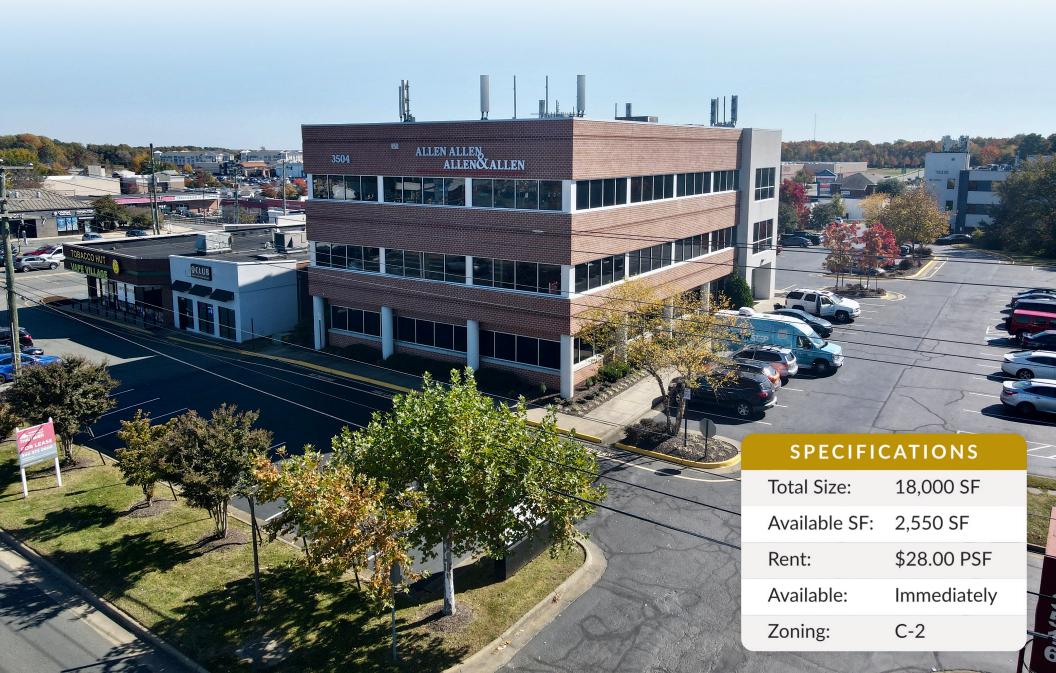

3504 Plank Rd FREDERICKSBURG, VA 22407





# FLOORPLAN





## INTERIOR IMAGES











### DEMOGRAPHIC/ INCOME REPORT



| INCOME                  | 2 mile    | 5 mile    | 10 mile   |
|-------------------------|-----------|-----------|-----------|
| Avg Household Income    | \$103,535 | \$114,790 | \$120,927 |
| Median Household Income | \$82,331  | \$93,641  | \$100,101 |
| < \$25,000              | 1,285     | 5,015     | 7,714     |
| \$25,000 - 50,000       | 1,357     | 6,103     | 9,103     |
| \$50,000 - 75,000       | 1,857     | 8,881     | 13,286    |
| \$75,000 - 100,000      | 1,410     | 5,929     | 8,875     |
| \$100,000 - 125,000     | 1,222     | 6,711     | 10,645    |
| \$125,000 - 150,000     | 543       | 4,087     | 7,017     |
| \$150,000 - 200,000     | 1,270     | 6,215     | 10,406    |
| \$200,000