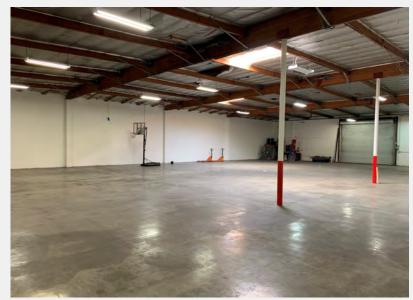

## **PROPERTY FEATURES**

- + 8,567 ± Square Feet of Building
- + 6,287 ± Square Feet of Warehouse Space
- + 2,280 ± Square feet of Office Space
- + 14' Clear Height
- + Oversized Ground Level Door

- + Fenced and Secured Yard
- + Nearly 2:1000 Parking Ratio
- + Easy Access to the 91, 105, 110, & 405 FWYs
- + 10 Miles from LA/LB Ports
- + Long Term Owner and Manager