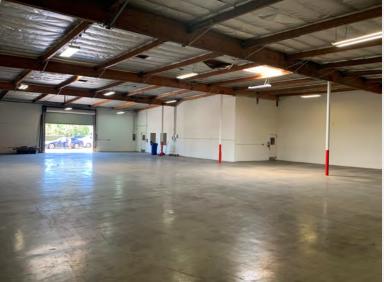

## **PROPERTY FEATURES**

- + 8,567 ± Square Feet of Building
- + 6,287 ± Square Feet of Warehouse Space
- + 2,280 ± Square feet of Office Space
- + 14' Clear Height
- + Oversized Ground Level Door

- + Fenced and Secured Yard
- + Nearly 2:1000 Parking Ratio
- + Easy Access to the 91, 105, 110, & 405 FWYs
- + 10 Miles from LA/LB Ports
- + Long Term Owner and Manager