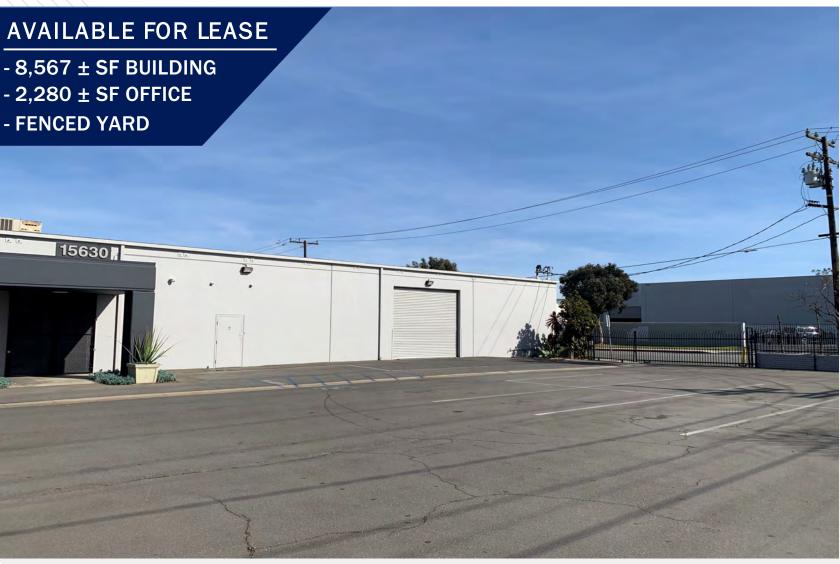

## **NEW - TO - MARKET**

15630 S FIGUEROA STREET, LOS ANGELES, CA 90248

OVERSIZED GROUND LEVEL DOOR WITH FENCED YARD & PARKING

FANTASTIC CENTRAL LOCATION NEAR THE 91, 105, 110, & 405 FWYs

## **PROPERTY FEATURES**

- + 8,567 ± Square Feet of Building
- + 6,287 ± Square Feet of Warehouse Space
- + 2,280 ± Square feet of Office Space
- + 14' Clear Height
- + Oversized Ground Level Door

- + Fenced and Secured Yard
- + Nearly 2:1000 Parking Ratio
- + Easy Access to the 91, 105, 110, & 405 FWYs
- + 10 Miles from LA/LB Ports
- + Long Term Owner and Manager