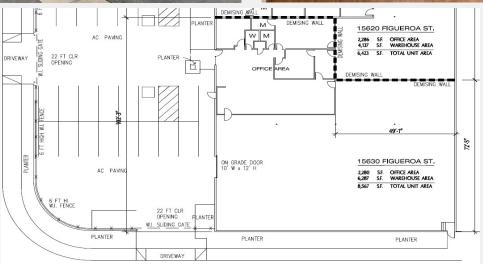

## **PROPERTY FEATURES**

- + 8,567 ± Square Feet of Building
- + 6,287 ± Square Feet of Warehouse Space
- + 2,280 ± Square feet of Office Space
- + 14' Clear Height
- + Oversized Ground Level Door

- + Fenced and Secured Yard
- + Nearly 2:1000 Parking Ratio
- + Easy Access to the 91, 105, 110, & 405 FWYs
- + 10 Miles from LA/LB Ports
- + Long Term Owner and Manager