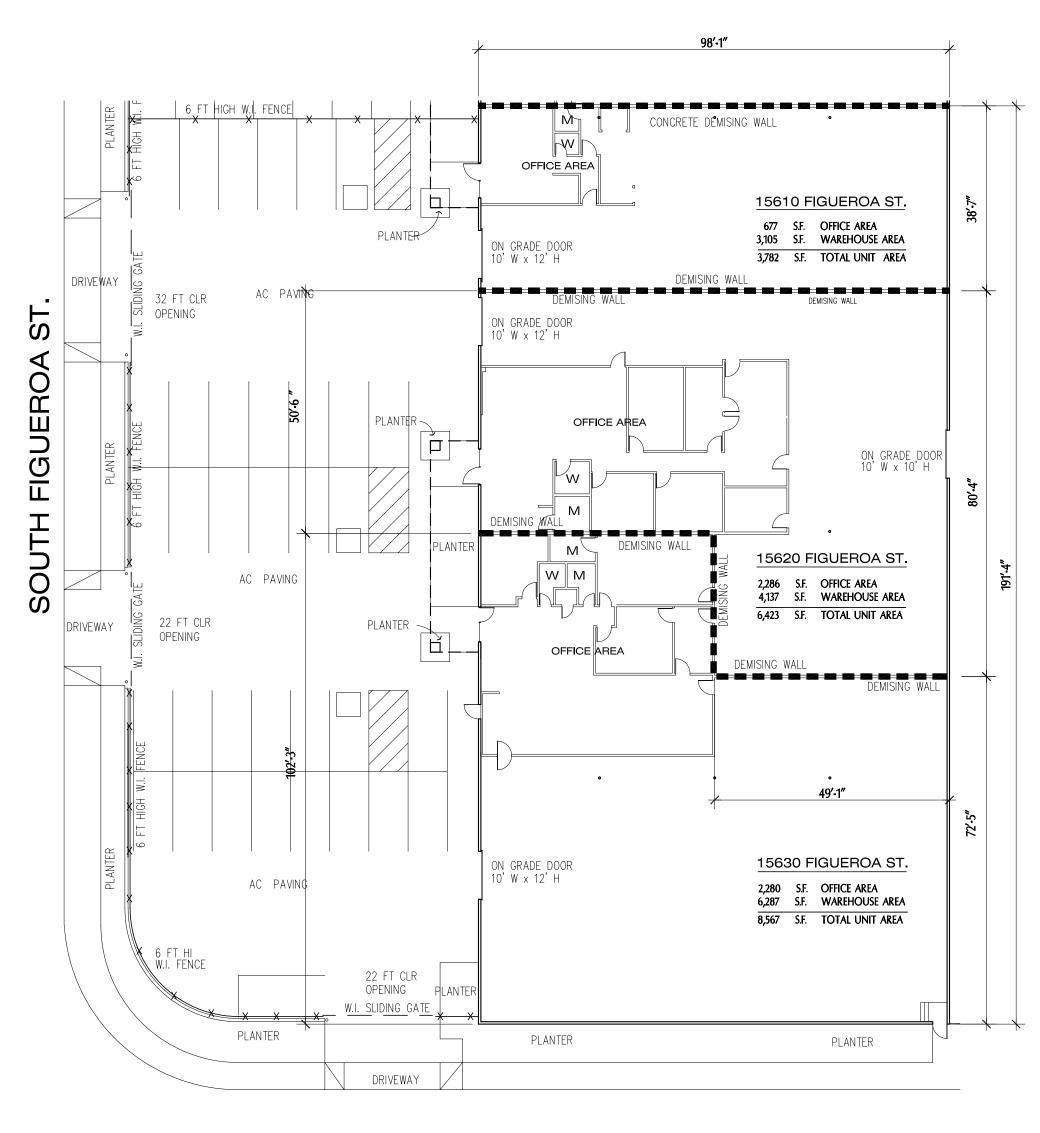

## **PROPERTY FEATURES**

- + 8,567 ± Square Feet of Building
- + 6,287 ± Square Feet of Warehouse Space
- + 2,280 ± Square feet of Office Space
- + 14' Clear Height
- + Oversized Ground Level Door

- + Fenced and Secured Yard
- + Nearly 2:1000 Parking Ratio
- + Easy Access to the 91, 105, 110, & 405 FWYs
- + 10 Miles from LA/LB Ports
- + Long Term Owner and Manager