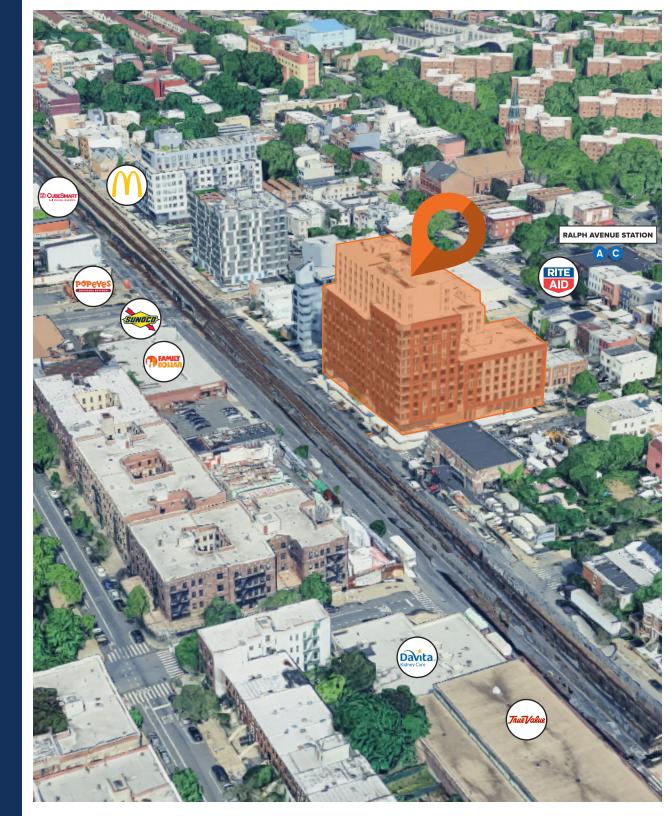

## **HIGHLIGHTS**

- Space is divisible
- Impressive wraparound frontage
- Situated at the base of 236-unit residential new development with ICAP Abatement in place
- Neighboring tenants include:
   Popeye's, McDonald's, Family Dollar, Rite Aid,
   Sunoco, DaVita Dialysis, True Value Hardware,
   Happy Cork, & more!