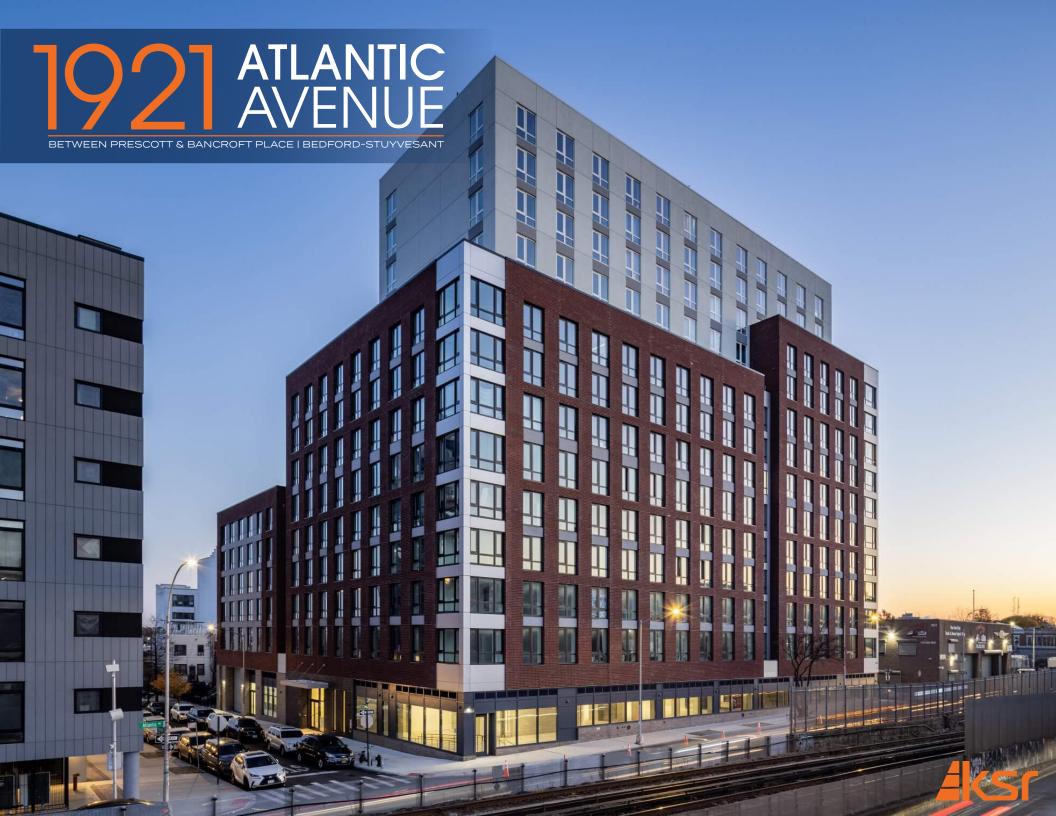

## 1921 ATLANTIC AVENUE

BETWEEN PRESCOTT & BANCROFT PLACE | BEDFORD-STUYVESANT

## **PROPERTY DETAILS**

SIZE: 12,500 SF Ground Floor

FRONTAGE: 163'

CEILING HEIGHT: 18'

POSSESSION: Immediate

ASKING RENT: Upon Request

TRANSPORTATION: A C

## **HIGHLIGHTS**

- Space is divisible
- Impressive wraparound frontage
- Situated at the base of 236-unit residential new development with ICAP Abatement in place
- Neighboring tenants include:
   Popeye's, McDonald's, Family Dollar, Rite Aid,
   Sunoco, DaVita Dialysis, True Value Hardware,
   Happy Cork, & more!