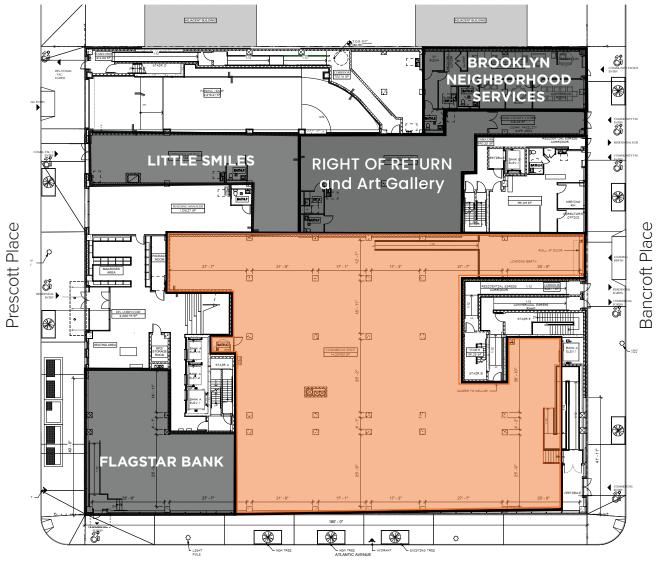

## **PROPERTY DETAILS**

SIZE: 12,500 SF Ground Floor

FRONTAGE: 163'

CEILING HEIGHT: 18'

POSSESSION: Immediate

ASKING RENT: Upon Request

TRANSPORTATION: A C

Floor Plans:

Ground Floor - 12,500 SF

Atlantic Avenue