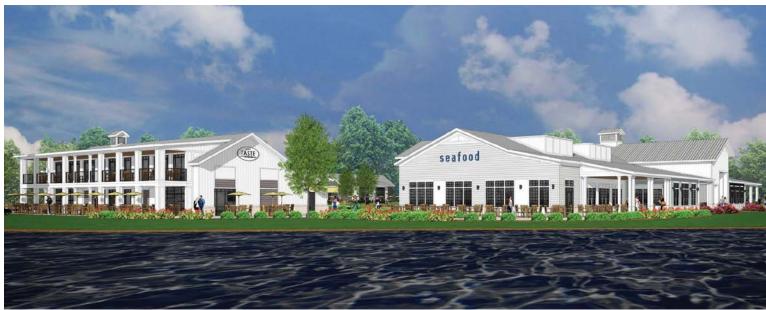

& Locksley Arch.
- Beautiful farmhouse/coastal design concept to provide consumers with a lakefront outdoor dining venue with the possibility of additional land for a Farmer's Market (farm-to-table experience).
- Less than a mile from the new Harris Teeter at Sandbridge Commons and in close proximity to Sandbridge Beach & Knotts Island.
- Growing, up-and-coming area with above average HH incomes within one - five mile radius!

| DEMOGRAPHICS    | 1 MILE    | 3 MILES   | 5 MILES   |
|-----------------|-----------|-----------|-----------|
| Est. Population | 4,853     | 40,586    | 72,247    |
| Avg HH Income   | \$174,093 | \$133,636 | \$118,774 |
| Households      | 1,544     | 13,167    | 24,035    |



#### **SITE PLAN**



## **AERIAL**



#### **BUILDING PLAN**





### RENDERINGS







## **ELEVATIONS (TASTE)**



## **AERIAL**