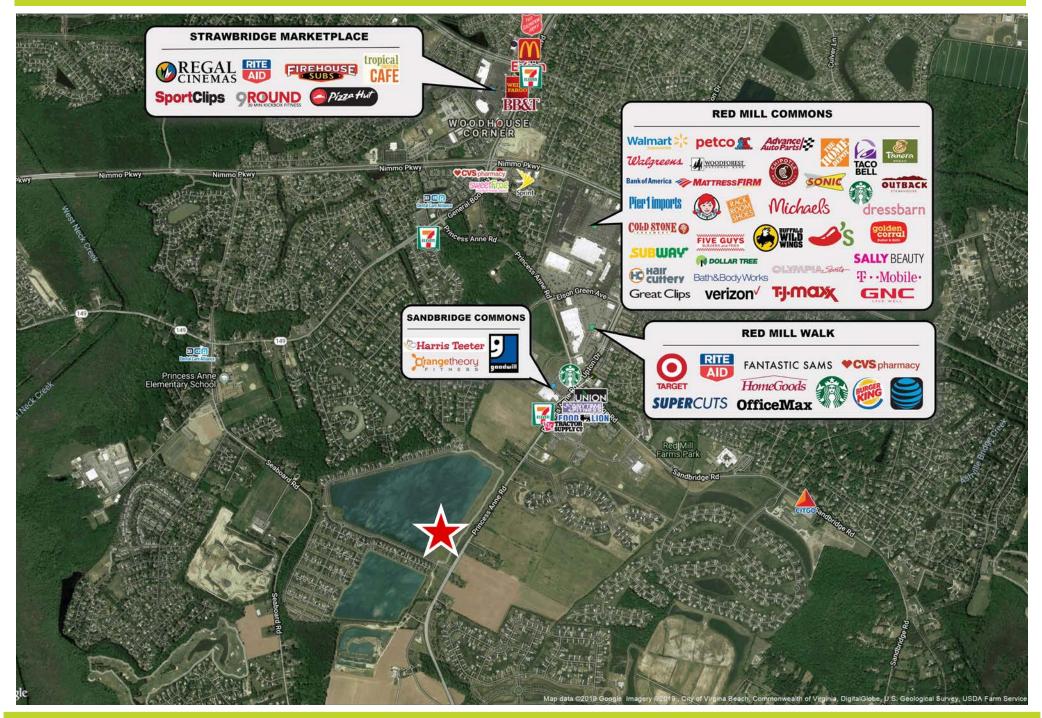

design concept to provide consumers with a lakefront outdoor dining venue with the possibility of additional land for a Farmer's Market (farm-to-table experience).
- Less than a mile from the new Harris Teeter at Sandbridge Commons and in close proximity to Sandbridge Beach & Knotts Island.
- Growing, up-and-coming area with above average HH incomes within one - five mile radius!

| DEMOGRAPHICS    | 1 MILE    | 3 MILES   | 5 MILES   |
|-----------------|-----------|-----------|-----------|
| Est. Population | 4,853     | 40,586    | 72,247    |
| Avg HH Income   | \$174,093 | \$133,636 | \$118,774 |
| Households      | 1,544     | 13,167    | 24,035    |



#### **SITE PLAN**



## **AERIAL**



#### **BUILDING PLAN**





### RENDERINGS







## **ELEVATIONS (TASTE)**



## **AERIAL**