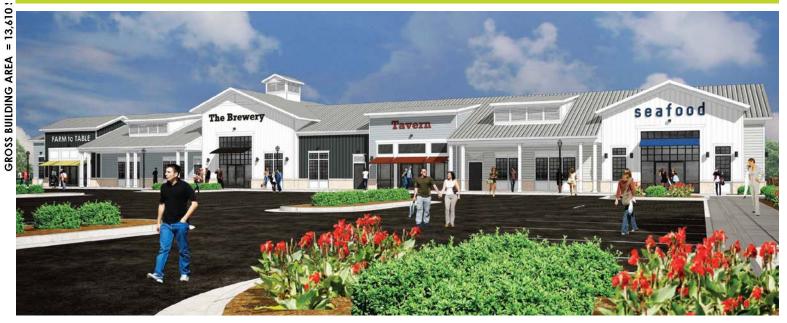

ad & Locksley Arch.
- Beautiful farmhouse/coastal design concept to provide consumers with a lakefront outdoor dining venue with the possibility of additional land for a Farmer's Market (farm-to-table experience).
- Less than a mile from the new Harris Teeter at Sandbridge Commons and in close proximity to Sandbridge Beach & Knotts Island.
- Growing, up-and-coming area with above average HH incomes within one - five mile radius!

| DEMOGRAPHICS    | 1 MILE    | 3 MILES   | 5 MILES   |
|-----------------|-----------|-----------|-----------|
| Est. Population | 4,853     | 40,586    | 72,247    |
| Avg HH Income   | \$174,093 | \$133,636 | \$118,774 |
| Households      | 1,544     | 13,167    | 24,035    |



#### **SITE PLAN**



## **AERIAL**



#### **BUILDING PLAN**





### RENDERINGS







## **ELEVATIONS (TASTE)**



## **AERIAL**