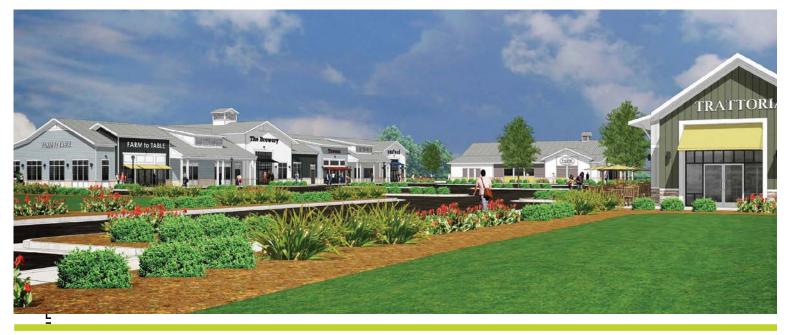

### RENDERINGS

#### **PROPERTY FEATURES:**

- Join Taste Unlimited & Sedona Taphouse!
- Only ±4,131 SF of restaurant space available for experienced, local restaurant operators; outdoor patio space available with some suites.
- NEW LAKEFRONT DEVELOPMENT! Located on 2.8 acres at the entrance of Sherwood Lakes; corner of Princess Anne Road & Locksley Arch.
- Beautiful farmhouse/coastal design concept to provide consumers with a lakefront outdoor dining venue with the possibility of additional land for a Farmer's Market (farm-to-table experience).
- Less than a mile from the new Harris Teeter at Sandbridge Commons and in close proximity to Sandbridge Beach & Knotts Island.
- Growing, up-and-coming area with above average HH incomes within one - five mile radius!