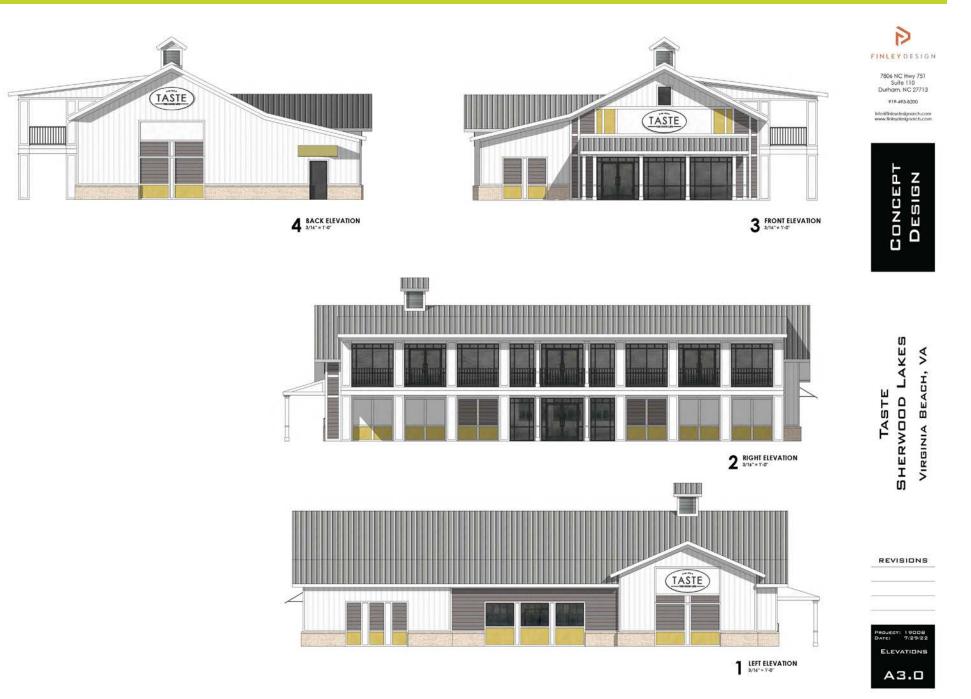

armhouse/coastal design concept to provide consumers with a lakefront outdoor dining venue with the possibility of additional land for a Farmer's Market (farm-to-table experience).
- Less than a mile from the new Harris Teeter at Sandbridge Commons and in close proximity to Sandbridge Beach & Knotts Island.
- Growing, up-and-coming area with above average HH incomes within one - five mile radius!

| DEMOGRAPHICS    | 1 MILE    | 3 MILES   | 5 MILES   |
|-----------------|-----------|-----------|-----------|
| Est. Population | 4,853     | 40,586    | 72,247    |
| Avg HH Income   | \$174,093 | \$133,636 | \$118,774 |
| Households      | 1,544     | 13,167    | 24,035    |



#### **SITE PLAN**



## **AERIAL**



#### **BUILDING PLAN**





### RENDERINGS







## **ELEVATIONS (TASTE)**



## **AERIAL**