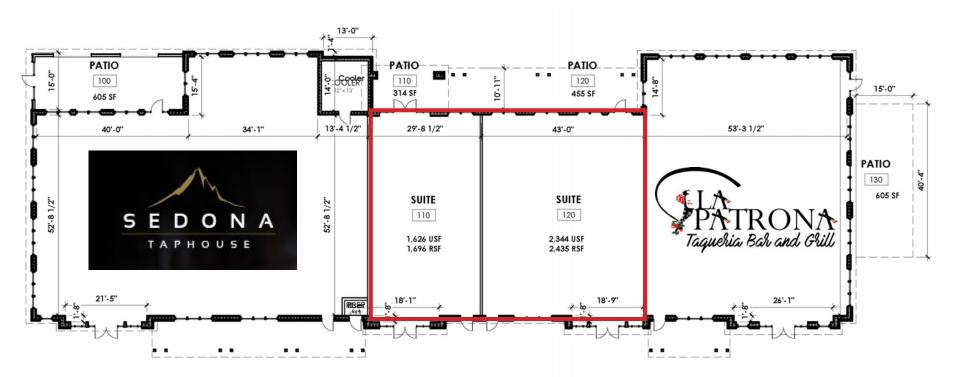

#### **SITE PLAN**

#### **PROPERTY FEATURES:**

- Join Taste Unlimited & Sedona Taphouse!
- Only ±4,131 SF of restaurant space available for experienced, local restaurant operators; outdoor patio space available with some suites.
- NEW LAKEFRONT DEVELOPMENT! Located on 2.8 acres at the entrance of Sherwood Lakes; corner of Princess Anne Road & Locksley Arch.
- Beautiful farmhouse/coastal design concept to provide consumers with a lakefront outdoor dining venue with the possibility of additional land for a Farmer's Market (farm-to-table experience).
- Less than a mile from the new Harris Teeter at Sandbridge Commons and in close proximity to Sandbridge Beach & Knotts Island.
- Growing, up-and-coming area with above average HH incomes within one - five mile radius!