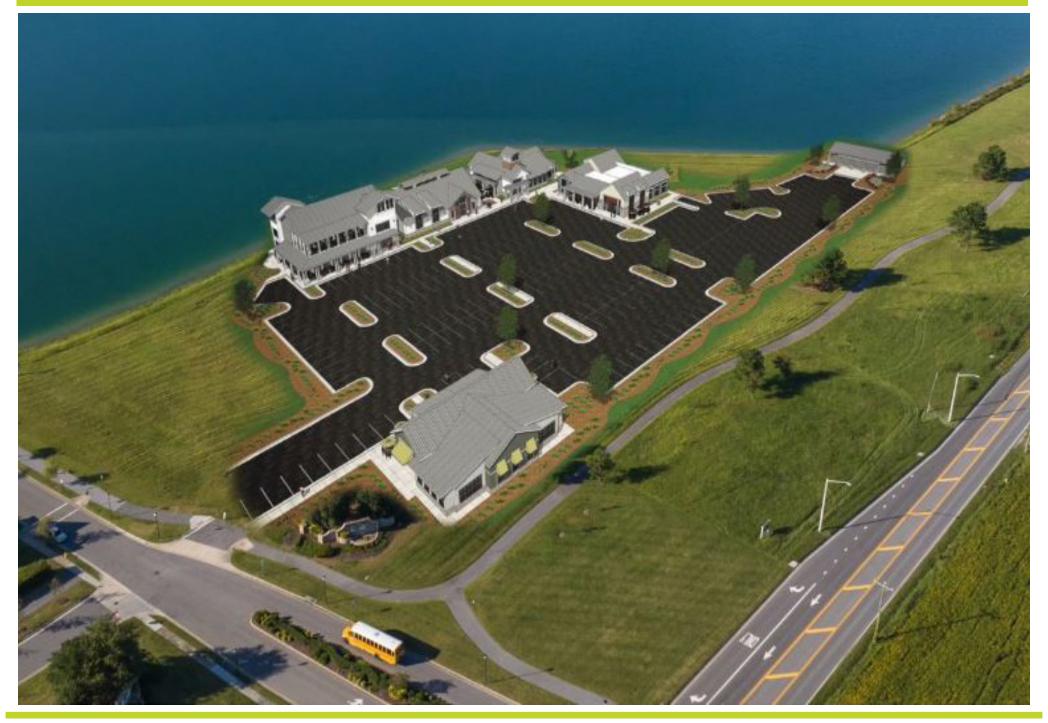

of Sherwood Lakes; corner of Princess Anne Road & Locksley Arch.
- Beautiful farmhouse/coastal design concept to provide consumers with a lakefront outdoor dining venue with the possibility of additional land for a Farmer's Market (farm-to-table experience).
- Less than a mile from the new Harris Teeter at Sandbridge Commons and in close proximity to Sandbridge Beach & Knotts Island.
- Growing, up-and-coming area with above average HH incomes within one - five mile radius!

| DEMOGRAPHICS    | 1 MILE    | 3 MILES   | 5 MILES   |
|-----------------|-----------|-----------|-----------|
| Est. Population | 4,853     | 40,586    | 72,247    |
| Avg HH Income   | \$174,093 | \$133,636 | \$118,774 |
| Households      | 1,544     | 13,167    | 24,035    |



#### **SITE PLAN**



## **AERIAL**



#### **BUILDING PLAN**





### RENDERINGS







## **ELEVATIONS (TASTE)**



## **AERIAL**