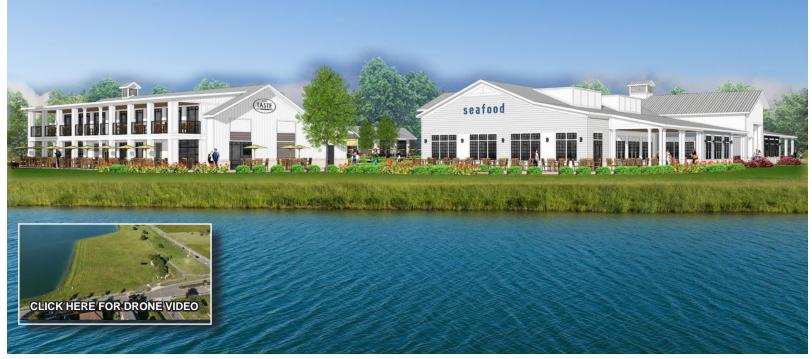

# restaurants FOR LEASE

The Traditions at Sherwood Lakes | 2128 Locksley Arch, Virginia Beach, VA

#### **PROPERTY FEATURES:**

- Join Taste Unlimited & Sedona Taphouse!
- Only ±4,131 SF of restaurant space available for experienced, local restaurant operators; outdoor patio space available with some suites.
- NEW LAKEFRONT DEVELOPMENT! Located on 2.8 acres at the entrance of Sherwood Lakes; corner of Princess Anne Road & Locksley Arch.
- Beautiful farmhouse/coastal design concept to provide consumers with a lakefront outdoor dining venue with the possibility of additional land for a Farmer's Market (farm-to-table experience).
- Less than a mile from the new Harris Teeter at Sandbridge Commons and in close proximity to Sandbridge Beach & Knotts Island.
- Growing, up-and-coming area with above average HH incomes within one - five mile radius!

### RENDERINGS