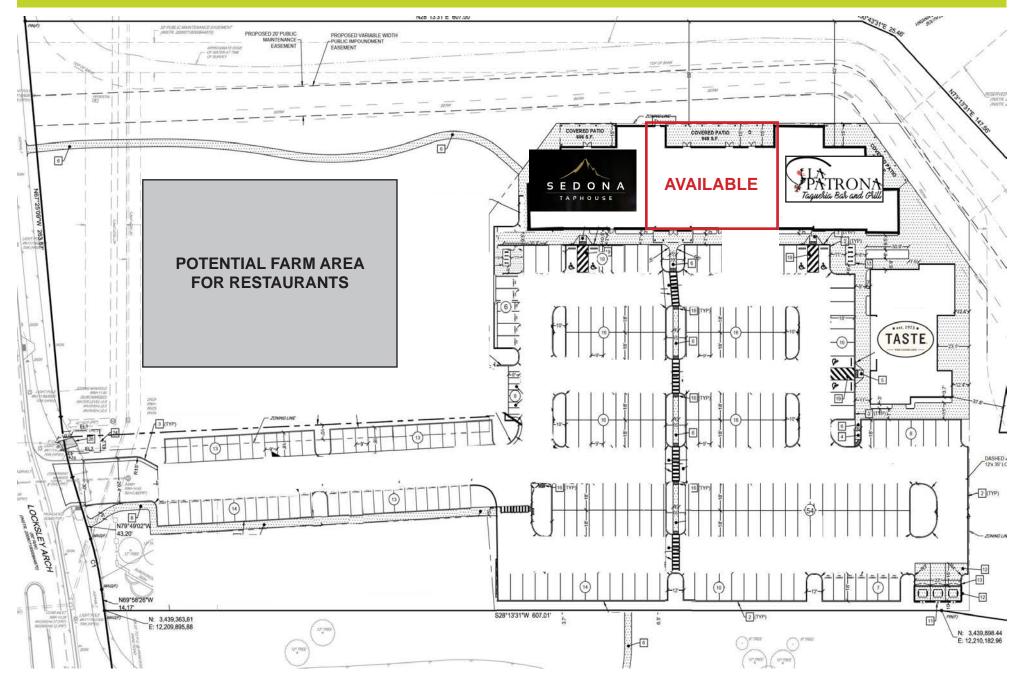

s at the entrance of Sherwood Lakes; corner of Princess Anne Road & Locksley Arch.
- Beautiful farmhouse/coastal design concept to provide consumers with a lakefront outdoor dining venue with the possibility of additional land for a Farmer's Market (farm-to-table experience).
- Less than a mile from the new Harris Teeter at Sandbridge Commons and in close proximity to Sandbridge Beach & Knotts Island.
- Growing, up-and-coming area with above average HH incomes within one - five mile radius!

| DEMOGRAPHICS    | 1 MILE    | 3 MILES   | 5 MILES   |
|-----------------|-----------|-----------|-----------|
| Est. Population | 4,853     | 40,586    | 72,247    |
| Avg HH Income   | \$174,093 | \$133,636 | \$118,774 |
| Households      | 1,544     | 13,167    | 24,035    |



#### **SITE PLAN**



## **AERIAL**



#### **BUILDING PLAN**





### RENDERINGS







## **ELEVATIONS (TASTE)**



## **AERIAL**