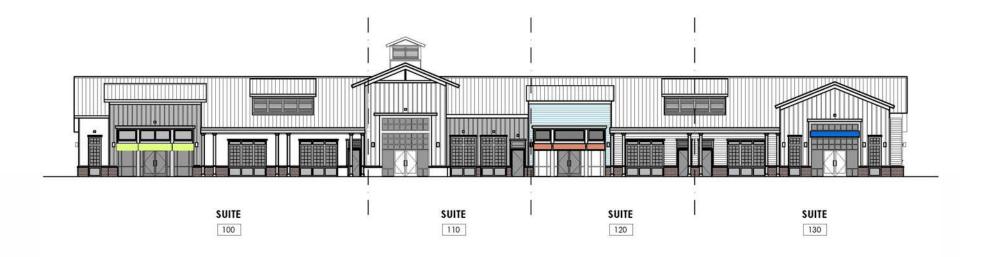

of Princess Anne Road & Locksley Arch.
- Beautiful farmhouse/coastal design concept to provide consumers with a lakefront outdoor dining venue with the possibility of additional land for a Farmer's Market (farm-to-table experience).
- Less than a mile from the new Harris Teeter at Sandbridge Commons and in close proximity to Sandbridge Beach & Knotts Island.
- Growing, up-and-coming area with above average HH incomes within one - five mile radius!

| DEMOGRAPHICS    | 1 MILE    | 3 MILES   | 5 MILES   |
|-----------------|-----------|-----------|-----------|
| Est. Population | 4,853     | 40,586    | 72,247    |
| Avg HH Income   | \$174,093 | \$133,636 | \$118,774 |
| Households      | 1,544     | 13,167    | 24,035    |



#### **SITE PLAN**



## **AERIAL**



#### **BUILDING PLAN**





### RENDERINGS







## **ELEVATIONS (TASTE)**



## **AERIAL**