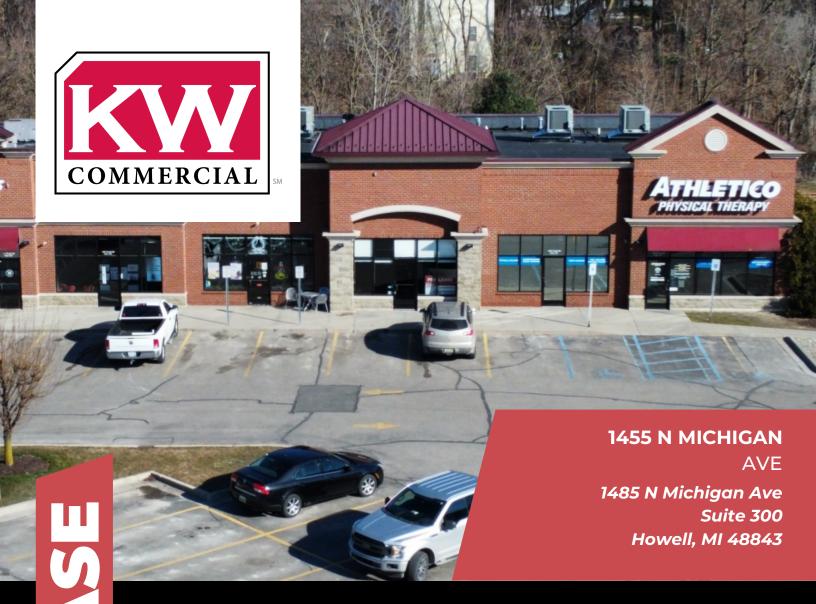

This suite was formerly a Super Cuts franchise and would make an excellent location for another barber shop, service business or retail location. On the Southeast corner of M-59 and Michigan Avenue this "Class A" retail center is a landmark in the city of Howell and surrounding area. Its high visibility and excellent tenant mix have made it a leading retail center in the county since it's construction. A diverse mix of uses and franchise tenants guarantee a strong customer base and traffic visiting the center daily.

**\$18.00 / Sq. Ft.** 

Rental Area: 1,104 Sq. Ft. Year Built: 2006 **Contact:** 

313.312.5764

**TREVOR BROOKS** 

License: 6501374378 t.brooks@kwcommercial.com