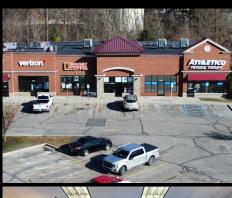

This suite was formerly a Super Cuts franchise and would make an excellent location for another barber shop, service business or retail location. On the Southeast corner of M-59 and Michigan Avenue this "Class A" retail center is a landmark in the city of Howell and surrounding area. Its high visibility and excellent tenant mix have made it a leading retail center in the county since it's construction. A diverse mix of uses and franchise tenants guarantee a strong customer base and traffic visiting the center daily.