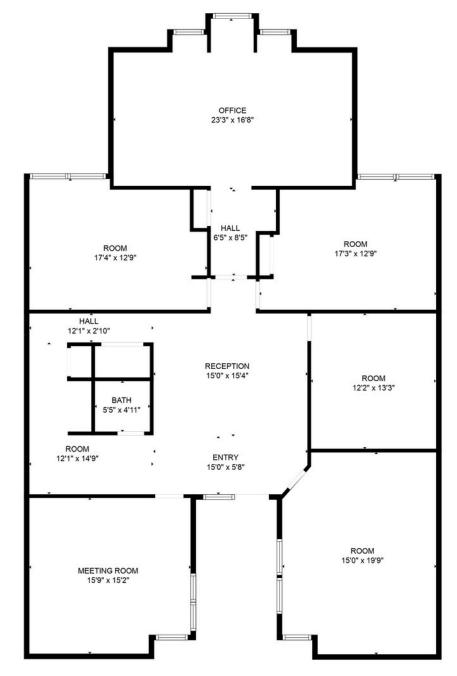

## 7225 S 85TH EAST AVENUE UNIT #300 TULSA, OK 74133

FLOOR PLAN CREATED BY CUBICASA APP. MEASUREMENTS DEEMED HIGHLY RELIABLE BUT NOT GUARANTEED.

## **FLOOR PLAN**

918-228-5208

Listed By - Josh Gerig

Josh@GerigGroup.com

www.GerigGroup.com