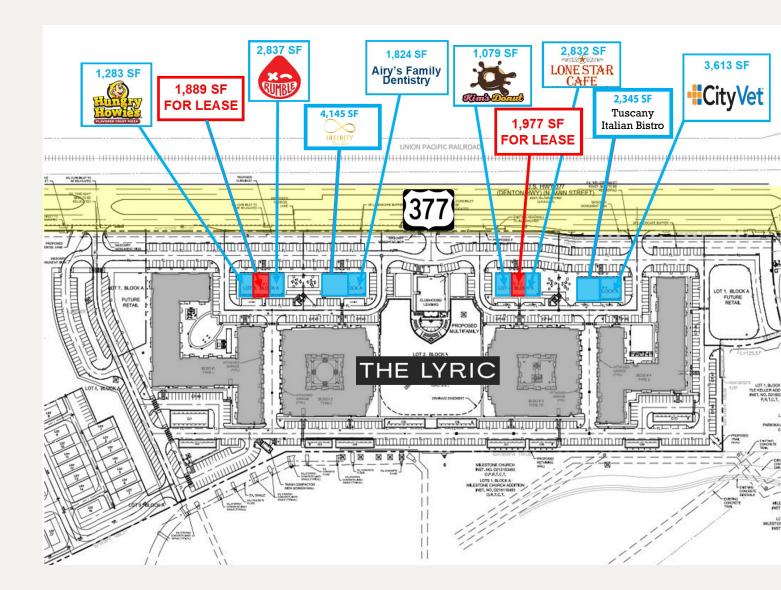

nt / Office Space For Lease

KELLER CENTER STAGE 1400 N Main St Keller, TX 76248









## LEASE RATE & STRUCTURE Contact Broker

#### PROPERTY FEATURES

- Four (4) Commercial/Retail Buildings: 6,197 SF
  Each
- Three (3) Stand Alone 5,000 SF Restaurants
- 475 Multi-Family Luxury Apartment Units
- 42 Single-Family Homes
- Adjacent to Dense Single-Family Developments

#### LOCATION HIGHLIGHTS

Situated within the Keller Center Stage Mixed-Use Community, this location is conveniently 1 mile from Old Town Keller and 2 miles from Alliance Texas, which employs over 60,000 people. Adjacent to Milestone Church with 6,000 parishioners, it offers easy access to major highways Hwy 114, 170, 35W, and 1709. The property benefits from excellent visibility and frontage along Hwy 377.

#### SITE PLAN





### PHOTOS











Mark Boone

LanCarteCRE.com



The information provided herein was obtained from sources believed to be reliable. However, LanCarte Commercial makes no guaranties, warranties or representations as to the completeness or RELENTLESSLY PURSUING WHAT MATTERS. accuracy thereot. The presentation of this property is saturated in this property is saturated and of price or conditions, prior to sale or lease, or withdrawal without notice. Copyright 2024. LanCarte Commercial Real Estate, LLC.