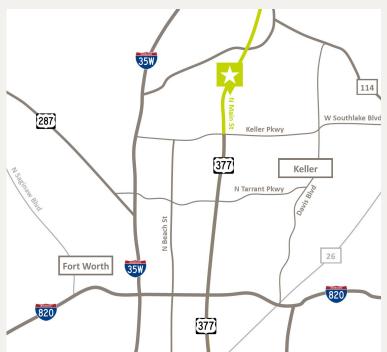

#### LOCATION HIGHLIGHTS

Situated within the Keller Center Stage Mixed-Use Community, this location is conveniently 1 mile from Old Town Keller and 2 miles from Alliance Texas, which employs over 60,000 people. Adjacent to Milestone Church with 6,000 parishioners, it offers easy access to major highways Hwy 114, 170, 35W, and 1709. The property benefits from excellent visibility and frontage along Hwy 377.