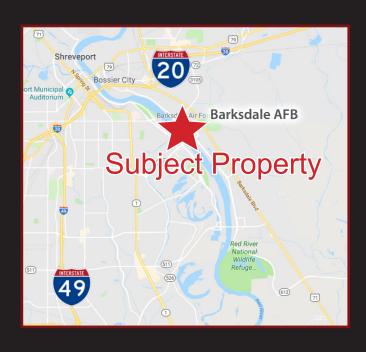

## 3,600 SF WAREHOUSE AVAILABLE FOR LEASE

2662 BARKSDALE BLVD, BOSSIER CITY, LA 71112

- 3,600 SF Warehouse
- Four 14'X 14'Bay Doors
- Small Office/Reception Space
- Zoned B-3
- Asking \$11.00 PSF Annually NNN
- See Agent for Details