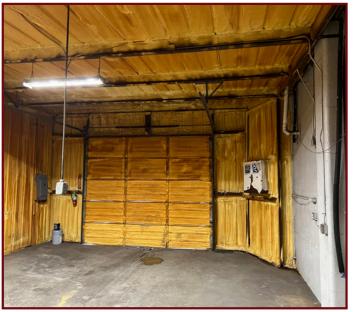

## 3,600 SF WAREHOUSE AVAILABLE FOR LEASE

2662 BARKSDALE BLVD, BOSSIER CITY, LA 71112

- 3,600 SF Warehouse
- Four 14'X 14'Bay Doors
- Small Office/Reception Space
- Zoned B-3
- Asking \$11.00 PSF Annually NNN
- See Agent for Details