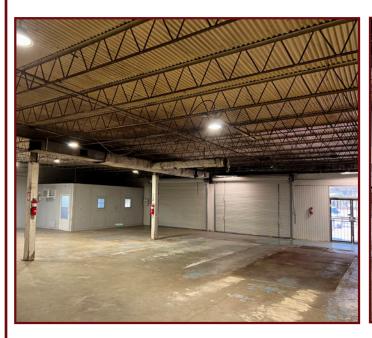

## 3,600 SF WAREHOUSE AVAILABLE FOR LEASE

2662 BARKSDALE BLVD, BOSSIER CITY, LA 71112

- 3,600 SF Warehouse
- Four 14'X 14'Bay Doors
- Small Office/Reception Space
- Zoned B-3
- Asking \$11.00 PSF Annually NNN
- See Agent for Details