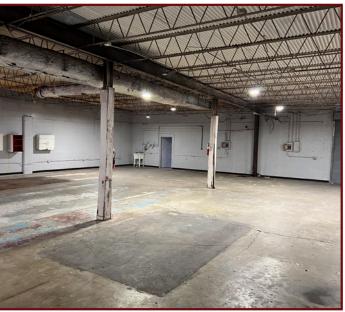

## 3,600 SF WAREHOUSE AVAILABLE FOR LEASE

2662 BARKSDALE BLVD, BOSSIER CITY, LA 71112

- 3,600 SF Warehouse
- Four 14'X 14'Bay Doors
- Small Office/Reception Space
- Zoned B-3
- Asking \$11.00 PSF Annually NNN
- See Agent for Details