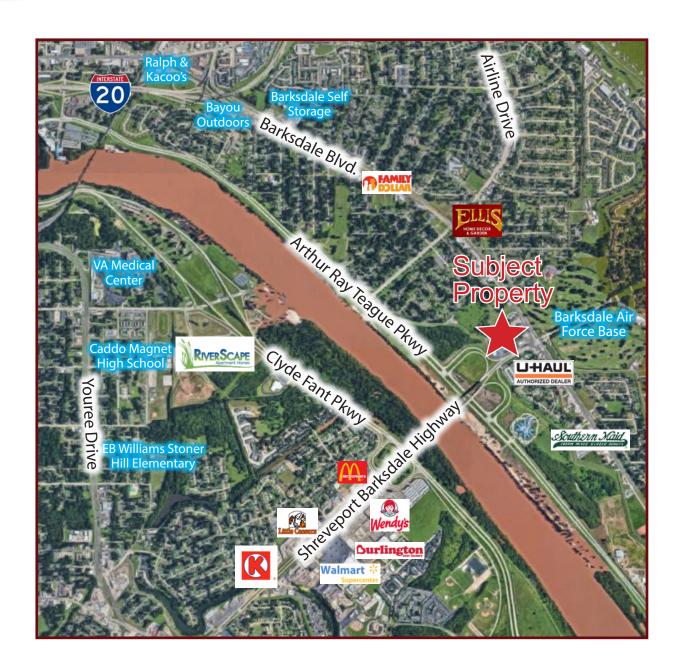

## 3,600 SF WAREHOUSE AVAILABLE FOR LEASE

2662 BARKSDALE BLVD, BOSSIER CITY, LA 71112

- 3,600 SF Warehouse
- Four 14'X 14'Bay Doors
- Small Office/Reception Space
- Zoned B-3
- Asking \$11.00 PSF Annually NNN
- See Agent for Details