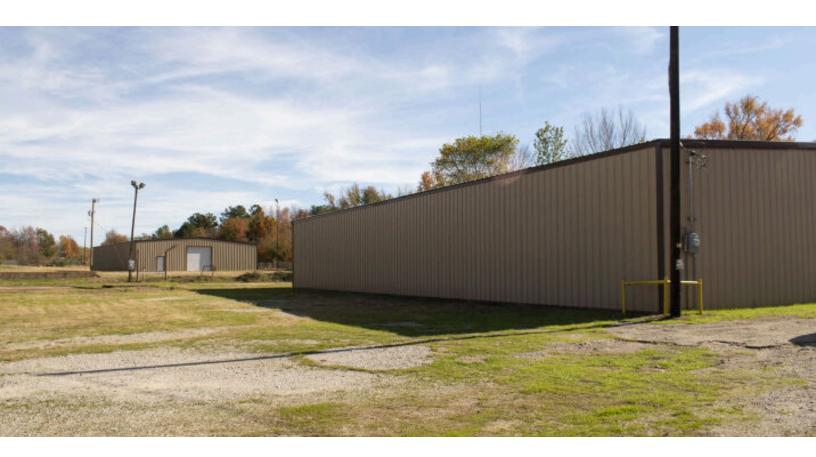

#### **Marketing Description**

Industrial property inside of loop, near Walmart Distribution Center. Large security fenced lot with 2 Large warehouses. Each are 6,000 square feet, with large drive-in docks and doors. Insulated, with updated wiring and lighting. 3-Phase electrical. Open space. Ideal for owner/user or investment property. Lot has outdoor lighting, and paved parking. There is access to railroad tracks for easy deliveries. Water and sewer, and internet are available to sight. For Investment, property has been leased at \$9,000 NNN, entire property, or can be leased for \$5,000 NNN per warehouse.

## Property Photos (9 photos)