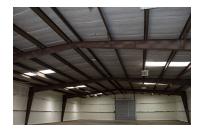

#### **Marketing Description**

Industrial property inside of loop, near Walmart Distribution Center. Large security fenced lot with 2 Large warehouses. Each are 6,000 square feet, with large drive-in docks and doors. Insulated, with updated wiring and lighting. 3-Phase electrical. Open space. Ideal for owner/user or investment property. Lot has outdoor lighting, and paved parking. There is access to railroad tracks for easy deliveries. Water and sewer, and internet are available to sight. For Investment, property has been leased at \$9,000 NNN, entire property, or can be leased for \$5,000 NNN per warehouse.

## Property Photos (9 photos)