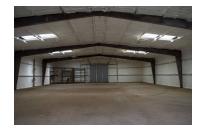

#### **Marketing Description**

Industrial property inside of loop, near Walmart Distribution Center. Large security fenced lot with 2 Large warehouses. Each are 6,000 square feet, with large drive-in docks and doors. Insulated, with updated wiring and lighting. 3-Phase electrical. Open space. Ideal for owner/user or investment property. Lot has outdoor lighting, and paved parking. There is access to railroad tracks for easy deliveries. Water and sewer, and internet are available to sight. For Investment, property has been leased at \$9,000 NNN, entire property, or can be leased for \$5,000 NNN per warehouse.

## Property Photos (9 photos)