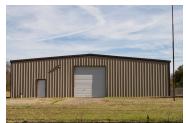

#### **Marketing Description**

Industrial property inside of loop, near Walmart Distribution Center. Large security fenced lot with 2 Large warehouses. Each are 6,000 square feet, with large drive-in docks and doors. Insulated, with updated wiring and lighting. 3-Phase electrical. Open space. Ideal for owner/user or investment property. Lot has outdoor lighting, and paved parking. There is access to railroad tracks for easy deliveries. Water and sewer, and internet are available to sight. For Investment, property has been leased at \$9,000 NNN, entire property, or can be leased for \$5,000 NNN per warehouse.

## Property Photos (9 photos)