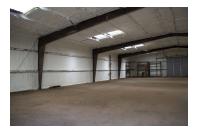

#### **Marketing Description**

Industrial property inside of loop, near Walmart Distribution Center. Large security fenced lot with 2 Large warehouses. Each are 6,000 square feet, with large drive-in docks and doors. Insulated, with updated wiring and lighting. 3-Phase electrical. Open space. Ideal for owner/user or investment property. Lot has outdoor lighting, and paved parking. There is access to railroad tracks for easy deliveries. Water and sewer, and internet are available to sight. For Investment, property has been leased at \$9,000 NNN, entire property, or can be leased for \$5,000 NNN per warehouse.

## Property Photos (9 photos)