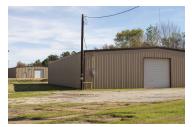

#### **Marketing Description**

Industrial property inside of loop, near Walmart Distribution Center. Large security fenced lot with 2 Large warehouses. Each are 6,000 square feet, with large drive-in docks and doors. Insulated, with updated wiring and lighting. 3-Phase electrical. Open space. Ideal for owner/user or investment property. Lot has outdoor lighting, and paved parking. There is access to railroad tracks for easy deliveries. Water and sewer, and internet are available to sight. For Investment, property has been leased at \$9,000 NNN, entire property, or can be leased for \$5,000 NNN per warehouse.

## Property Photos (9 photos)