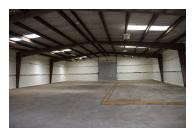

#### **Marketing Description**

Industrial property inside of loop, near Walmart Distribution Center. Large security fenced lot with 2 Large warehouses. Each are 6,000 square feet, with large drive-in docks and doors. Insulated, with updated wiring and lighting. 3-Phase electrical. Open space. Ideal for owner/user or investment property. Lot has outdoor lighting, and paved parking. There is access to railroad tracks for easy deliveries. Water and sewer, and internet are available to sight. For Investment, property has been leased at \$9,000 NNN, entire property, or can be leased for \$5,000 NNN per warehouse.

## Property Photos (9 photos)