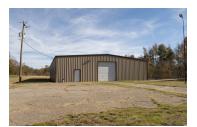

#### **Marketing Description**

Industrial property inside of loop, near Walmart Distribution Center. Large security fenced lot with 2 Large warehouses. Each are 6,000 square feet, with large drive-in docks and doors. Insulated, with updated wiring and lighting. 3-Phase electrical. Open space. Ideal for owner/user or investment property. Lot has outdoor lighting, and paved parking. There is access to railroad tracks for easy deliveries. Water and sewer, and internet are available to sight. For Investment, property has been leased at \$9,000 NNN, entire property, or can be leased for \$5,000 NNN per warehouse.

## Property Photos (9 photos)