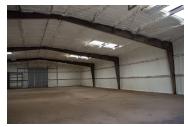

#### **Marketing Description**

Industrial property inside of loop, near Walmart Distribution Center. Large security fenced lot with 2 Large warehouses. Each are 6,000 square feet, with large drive-in docks and doors. Insulated, with updated wiring and lighting. 3-Phase electrical. Open space. Ideal for owner/user or investment property. Lot has outdoor lighting, and paved parking. There is access to railroad tracks for easy deliveries. Water and sewer, and internet are available to sight. For Investment, property has been leased at \$9,000 NNN, entire property, or can be leased for \$5,000 NNN per warehouse.

## Property Photos (9 photos)