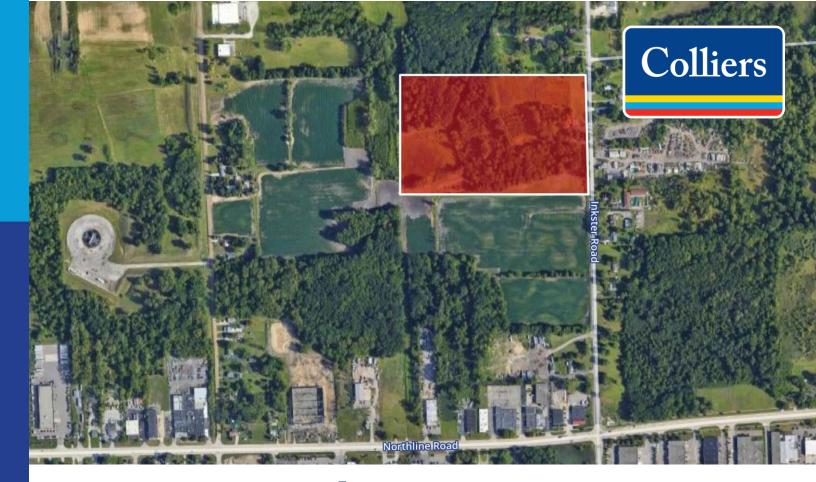

# For Sale

Vacant Industrial Land • Property Highlights

#### 12124 Inkster Road | Romulus, MI

- 25 Acres For Sale
- Zoned Light Industrial (I-1)
- Proximity to Detroit Metropolitan Airport and Major Freeways
- Main Road Frontage
- Site Dimensions are Approximately 810' x 1,345'
- Sale Price: \$950,000 (\$38,000/Acre)