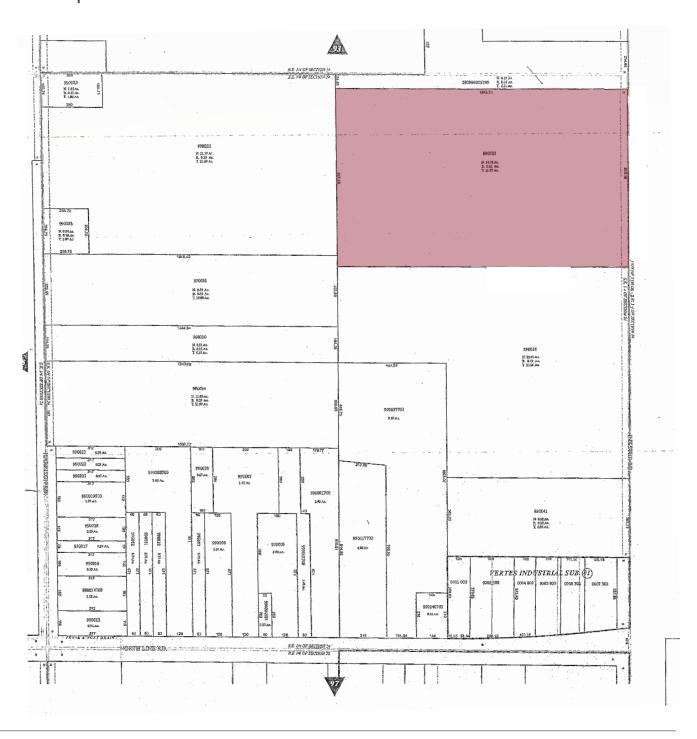

# For Sale

Vacant Industrial Land • Property Highlights

#### 12124 Inkster Road | Romulus, MI

- 25 Acres For Sale
- Zoned Light Industrial (I-1)
- Proximity to Detroit Metropolitan Airport and Major Freeways
- Main Road Frontage
- Site Dimensions are Approximately 810' x 1,345'
- Sale Price: \$950,000 (\$38,000/Acre)

#### Jim Roberts

Direct | 248 226 1814 j.roberts@colliers.com

Colliers Detroit, 400 W 4<sup>th</sup> Street, Suite 350 Royal Oak, MI 48067 www.colliers.com/detroit



# 12124 Inkster Road | Romulus, MI



### Plat Map



## 12124 Inkster Road | Romulus, MI



#### **Location Map**



Jim Roberts Direct | 248 226 1814 j.roberts@colliers.com