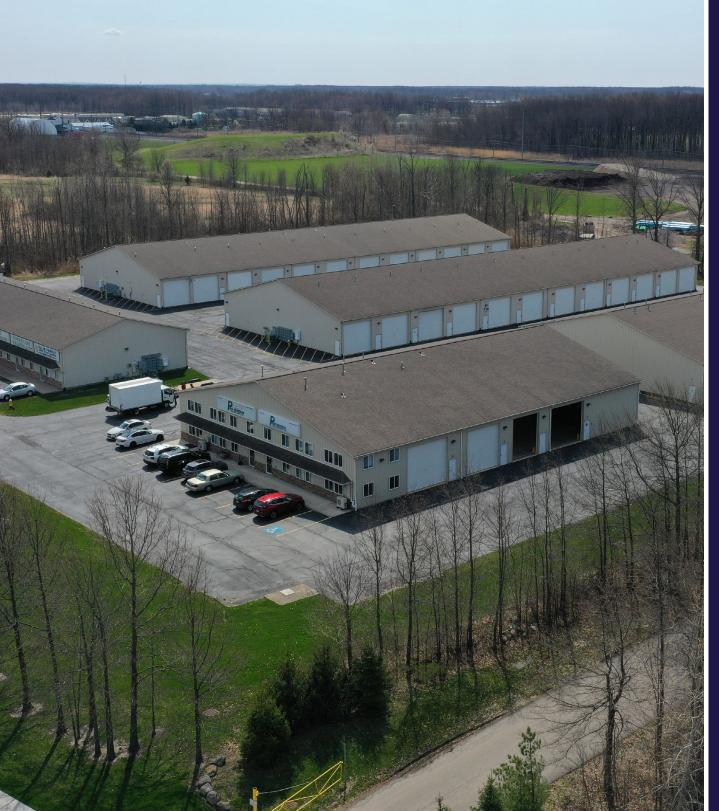

# 32961 Pin Oak Parkway

- 810 SF of warehouse located in Avon Lake
- Well-maintained
- Prime location, just 1.5 miles from I-90, ensuring convenient accessibility

| Warehouse Size:    | 810 SF        |
|--------------------|---------------|
| Year Built:        | 2009          |
| Parcel #:          | 0400008723008 |
| Clear Height:      | 16'           |
| Drive-In-Door:     | 12' x 14'     |
| Lighting:          | Fluorescent   |
| Heat:              | HVAC          |
| Sprinkler:         | No            |
| Floor:             | Concrete      |
| Construction Type: | Frame         |