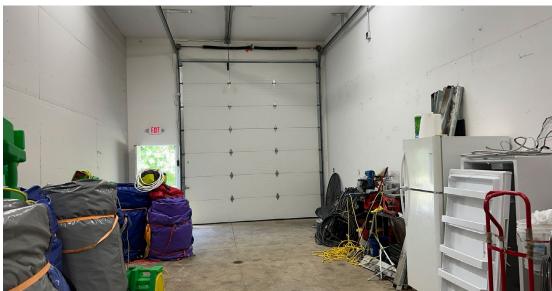

# 32961 Pin Oak Parkway

- 810 SF of warehouse located in Avon Lake
- Well-maintained
- Prime location, just 1.5 miles from I-90, ensuring convenient accessibility

| Warehouse Size:    | 810 SF        |
|--------------------|---------------|
| Year Built:        | 2009          |
| Parcel #:          | 0400008723008 |
| Clear Height:      | 16'           |
| Drive-In-Door:     | 12' x 14'     |
| Lighting:          | Fluorescent   |
| Heat:              | HVAC          |
| Sprinkler:         | No            |
| Floor:             | Concrete      |
| Construction Type: | Frame         |