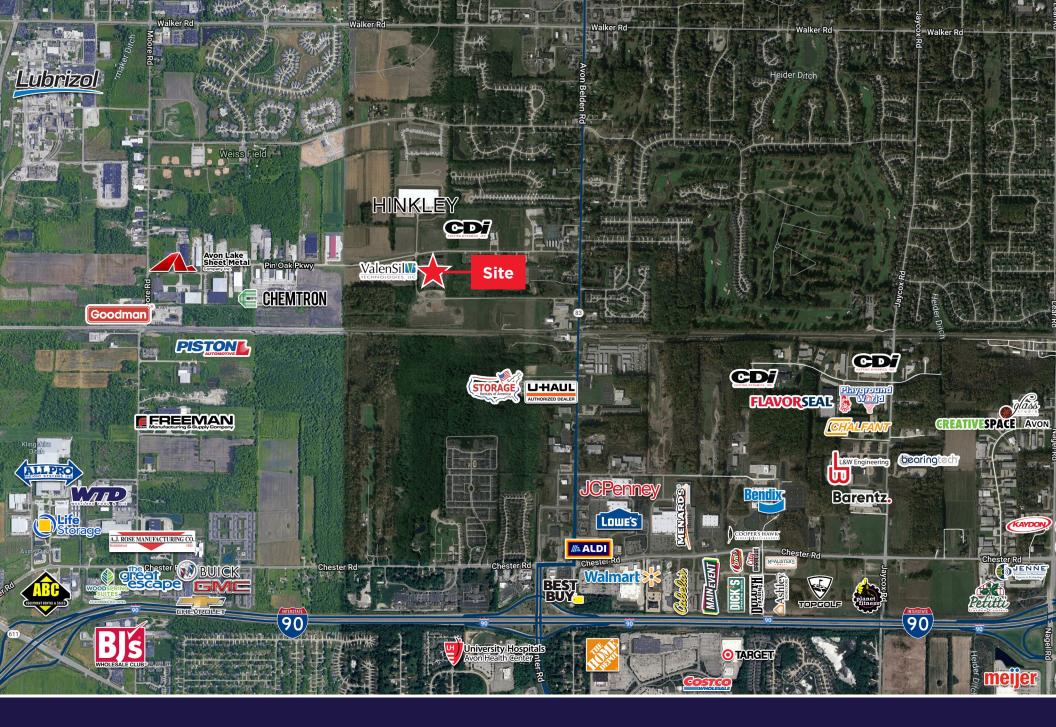

# Avon Lake Warehouse For Sale

32961 Pin Oak Parkway, Avon Lake, Ohio 44012

TE

### 32961 PIN OAK PARKWAY AVON LAKE, OHIO 44012