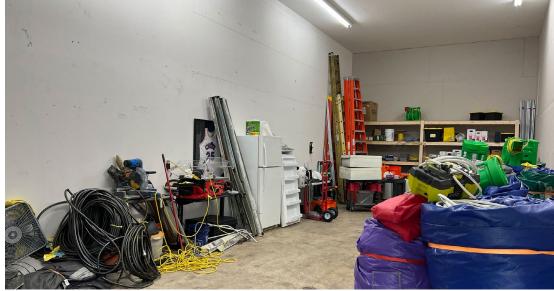

# 32961 Pin Oak Parkway

- 810 SF of warehouse located in Avon Lake
- Well-maintained
- Prime location, just 1.5 miles from I-90, ensuring convenient accessibility

| Warehouse Size:    | 810 SF        |
|--------------------|---------------|
| Year Built:        | 2009          |
| Parcel #:          | 0400008723008 |
| Clear Height:      | 16'           |
| Drive-In-Door:     | 12' x 14'     |
| Lighting:          | Fluorescent   |
| Heat:              | HVAC          |
| Sprinkler:         | No            |
| Floor:             | Concrete      |
| Construction Type: | Frame         |