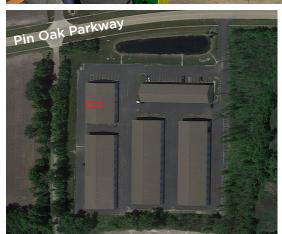

# Avon Lake Warehouse For Sale

32961 Pin Oak Parkway, Avon Lake, Ohio 44012

TE

### 32961 PIN OAK PARKWAY AVON LAKE, OHIO 44012