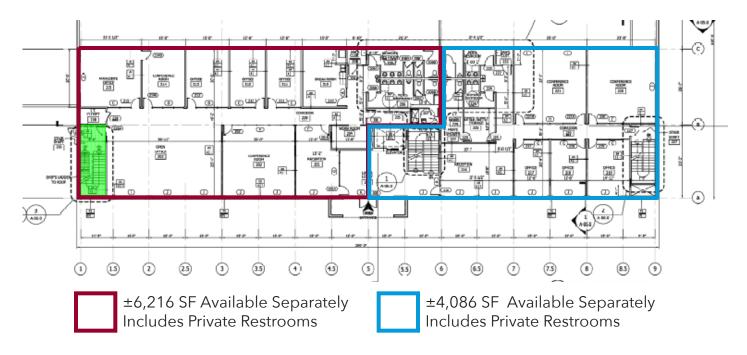

#### **FLOOR PLAN**

Complete Floor Available ±10,302 SF

201 W. McBee Ave, Suite 400, Greenville, SC 29601 320 E. Main Street, Suite 430, Spartanburg, SC 29302 LeeGreenville.com | 864.704.1040