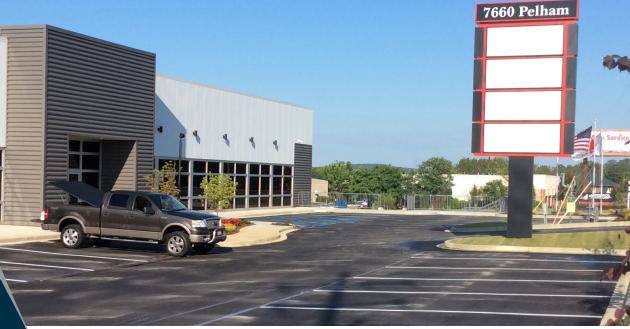

## ±10,302 SF (DIVISIBLE) FOR LEASE

7660 Pelham Road Greenville, SC 29615

- Excellent location on Pelham Road
- Less than ±1 mile from I-85
- Updated Finishes
- Monument Signage Available
- 10 Private Offices
- Private Restrooms

MAJOR INTERSTATE ACCESS ±1 MILE TO I-85

Lease Rate:

Utilities

Included

\$18.50 (Gross)