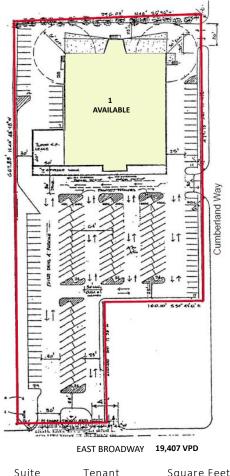

# FORMER KROGER CENTER

1505 East Broadway, Chambellsville, KY 42718

SITE PLAN

### **NOTES**

GLA: 34,000 SF

■ Traffic Count: 19,407 VPD East Broadway St.