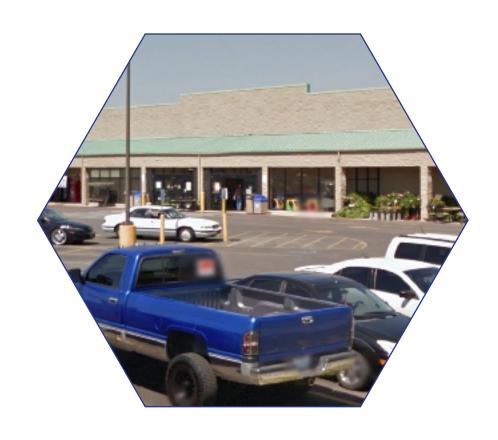

# FORMER KROGER CENTER

1505 East Broadway, Campbellsville, KY 42718

### **HIGHLIGHTS**

- The country's largest supermarket chain by revenue, second-largest general retailer, and twenty-third largest company
- Kroger is also the fifth largest retailer in the world
- Kroger-branded grocery stores are located throughout the Midwestern and Southern US

### **NOTES**

GLA: 34,000 SF

■ Traffic Count: 19,407 VPD East Broadway St.